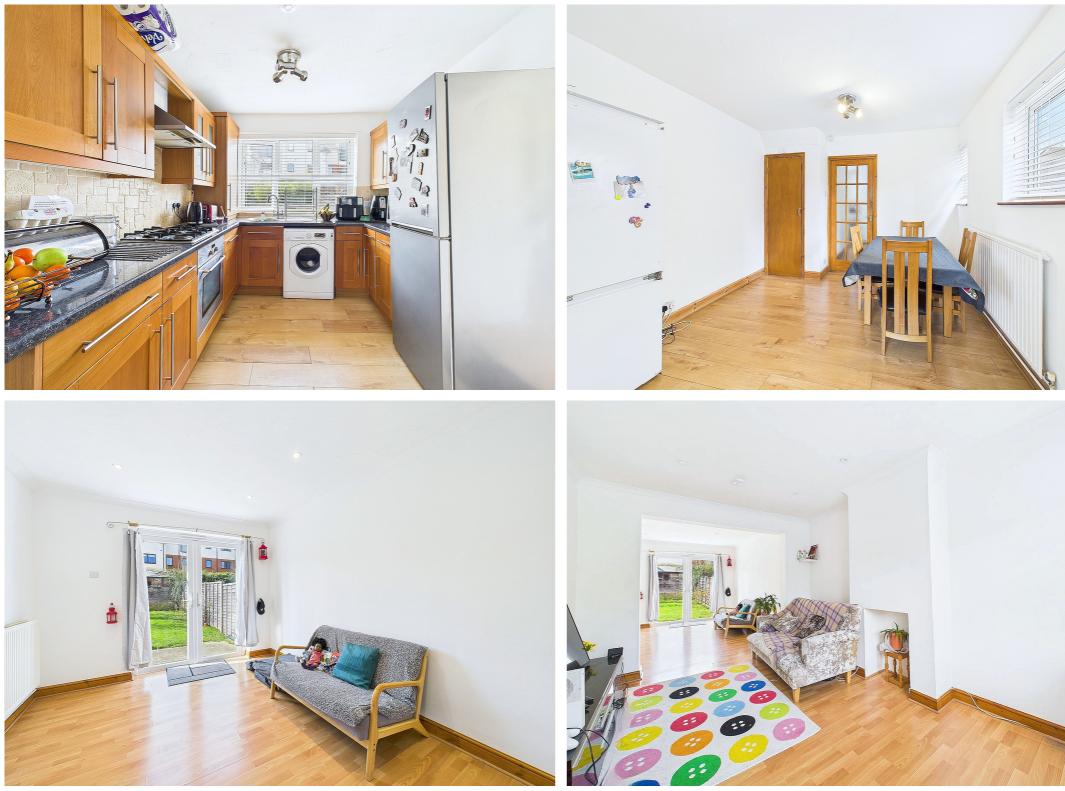

### country properties

Offered to the market with no onward chain is this well presented three bedroom extended family home situated in a popular area of Hitchin and benefitting from off road parking.

The ground floor accommodation comprises an entrance hallway which leads on to the main living areas. To the front of the property is the living room with a feature fireplace, this is a wonderful light room which flows through to the family room that offers double doors out to the rear garden. Off of the family room is the kitchen with a range of units and appliances and again this flows through to the dining room. This floor is completed with the downstairs three piece suite family bathroom. To the first floor are three bedrooms with the main offering front and back dual aspect windows.

Outside is a rear garden which is mainly laid to lawn with planted borders and enclosed by timber fence. To the side of the property is access back to the front. There is a raised area at the rear of the garden with a hard standing for a shed. To the front of the front of the property is a driveway providing off road parking.