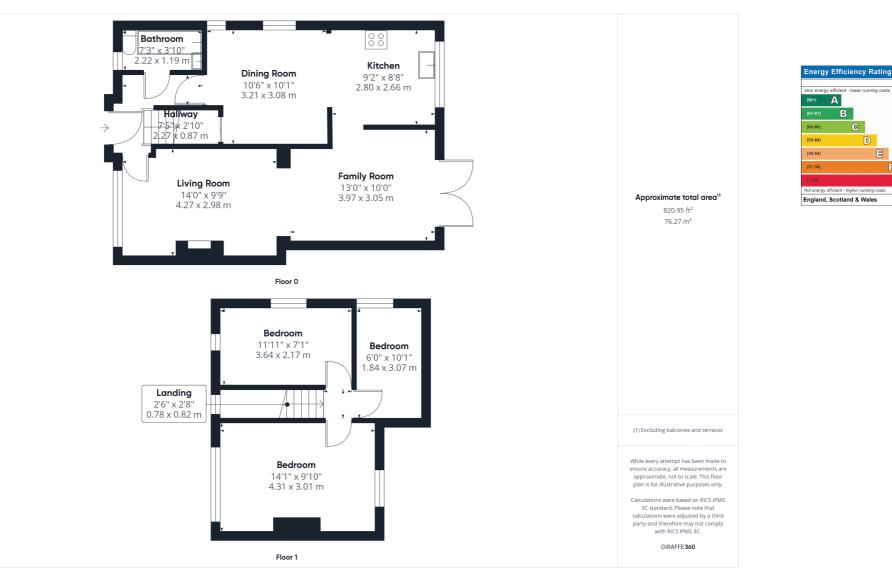

### country properties

Offered to the market with no onward chain is this well presented three bedroom extended family home situated in a popular area of Hitchin and benefitting from off road parking.

The ground floor accommodation comprises an entrance hallway which leads on to the main living areas. To the front of the property is the living room with a feature fireplace, this is a wonderful light room which flows through to the family room that offers double doors out to the rear garden. Off of the family room is the kitchen with a range of units and appliances and again this flows through to the dining room. This floor is completed with the downstairs three piece suite family bathroom. To the first floor are three bedrooms with the main offering front and back dual aspect windows.

- Three bedroom semi-detached family home
- Extended living accommodation with three reception areas
- Enclosed rear garden
- Driveway providing off road parking
- Great catchment for well regarded local schools
- 0.4 mile, 8 mins walk to Hitchin train station (via Google Maps)
- 0.9 mile, 21 mins walk to Hitchin town centre (via Google Maps)
- NO ONWARD CHAIN