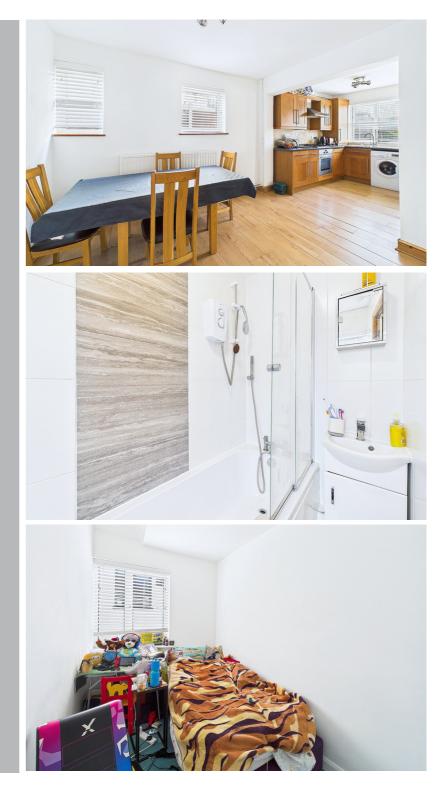

### country properties

Offered to the market with no onward chain is this well presented three bedroom extended family home situated in a popular area of Hitchin and benefitting from off road parking.

The ground floor accommodation comprises an entrance hallway which leads on to the main living areas. To the front of the property is the living room with a feature fireplace, this is a wonderful light room which flows through to the family room that offers double doors out to the rear garden. Off of the family room is the kitchen with a range of units and appliances and again this flows through to the dining room. This floor is completed with the downstairs three piece suite family bathroom. To the first floor are three bedrooms with the main offering front and back dual aspect windows.

Outside is a rear garden which is mainly laid to lawn with planted borders and enclosed by timber fence. To the side of the property is access back to the front. There is a raised area at the rear of the garden with a hard standing for a shed. To the front of the front of the property is a driveway providing off road parking.