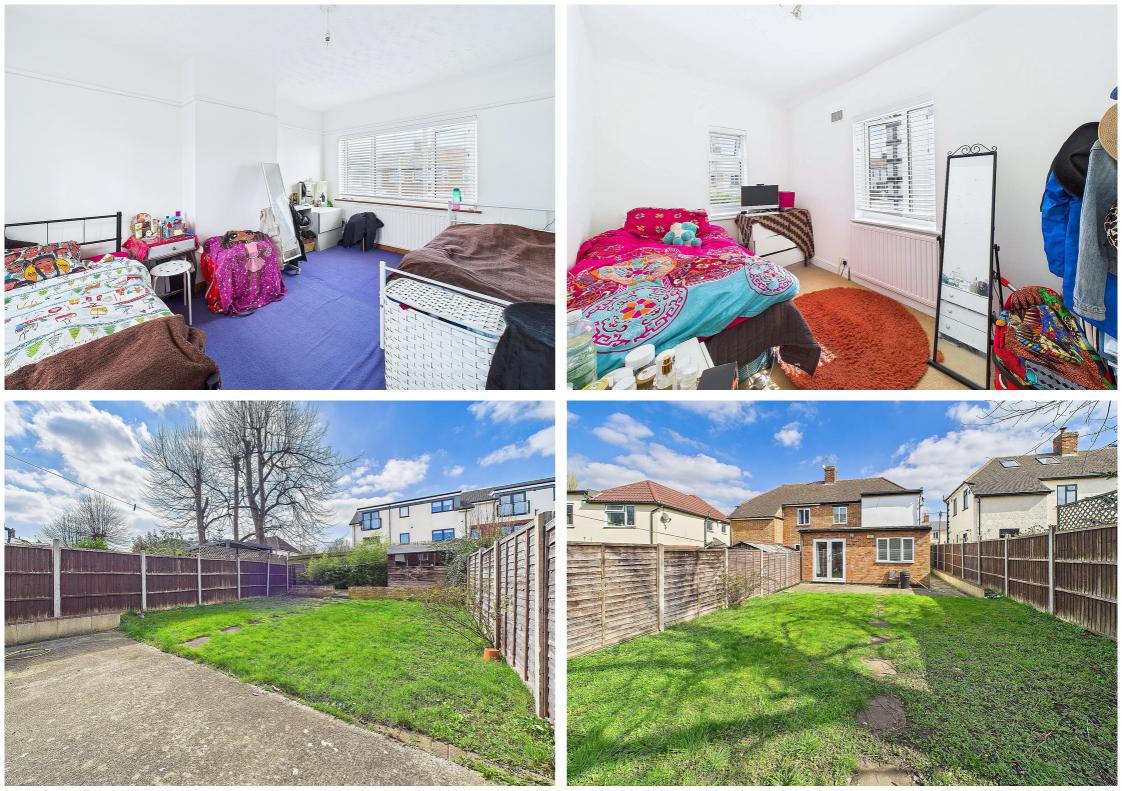

### country properties

Offered to the market with no onward chain is this well presented three bedroom extended family home situated in a popular area of Hitchin and benefitting from off road parking.

The ground floor accommodation comprises an entrance hallway which leads on to the main living areas. To the front of the property is the living room with a feature fireplace, this is a wonderful light room which flows through to the family room that offers double doors out to the rear garden. Off of the family room is the kitchen with a range of units and appliances and again this flows through to the dining room. This floor is completed with the downstairs three piece suite family bathroom. To the first floor are three bedrooms with the main offering front and back dual aspect windows.

Outside is a rear garden which is mainly laid to lawn with planted borders and enclosed by timber fence. To the side of the property is access back to the front. There is a raised area at the rear of the garden with a hard standing for a shed. To the front of the front of the property is a driveway providing off road parking.