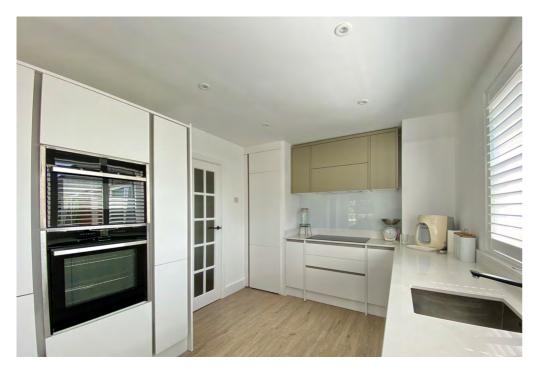

The kitchen has a range of eye and low level cupboards with Quartz worktops. Integrated appliances including Neff oven and built in microwave, Neff five zone induction hob with built in extractor, Bosch washing machine, dishwasher and tall fridge/freezer. The living/dining room is an ideal entertaining space with dual South and West facing aspect with sliding doors leading onto the West facing balcony. There are two double bedrooms, the master offering fitted wardrobes. The shower room completes the accommodation with part tiled walls and three piece suite comprising WC, wash hand basin with vanity unit under and large walk in shower room.