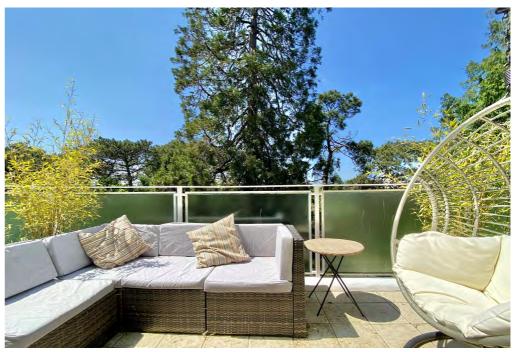

## **Key Features**

- Tastefully upgraded top floor apartment
- Two double bedrooms
- Open plan living/dining room
- Kitchen with integrated appliances
- West facing balcony
- Offering an abundance of light
- Lift access
- Garage in block
- Situated in the ever popular Branksome Park location

The kitchen has a range of eye and low level cupboards with Quartz worktops. Integrated appliances including Neff oven and built in microwave, Neff five zone induction hob with built in extractor, Bosch washing machine, dishwasher and tall fridge/freezer. The living/dining room is an ideal entertaining space with dual South and West facing aspect with sliding doors leading onto the West facing balcony. There are two double bedrooms, the master offering fitted wardrobes. The shower room completes the accommodation with part tiled walls and three piece suite comprising WC, wash hand basin with vanity unit under and large walk in shower room.