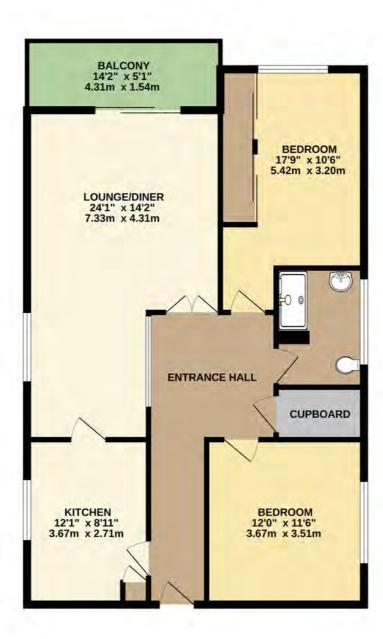

## **Property Summary**

An elegant and stylish top floor apartment offering an abundance of light overlooking the greenery of Branksome Park. Offering two double bedrooms, open entrance hall with generous living accommodation, garage and West facing balcony.

## **Key Features**

- Tastefully upgraded top floor apartment
- Two double bedrooms
- Open plan living/dining room
- Kitchen with integrated appliances
- West facing balcony
- Offering an abundance of light
- Lift access
- Garage in block
- Situated in the ever popular Branksome Park location

## **About the Property**

This beautiful top floor apartment has been upgraded throughout by the current seller to give a modern contemporary feel. Finished to an exceptional standard.

Driveway leading into the development with visitor parking and access to the block of garages. Intercom system allowing access into the building with lift or staircase to the fifth floor. The entrance hall opens out offering an abundance of light with doors leading onto the principle accommodation.

The kitchen has a range of eye and low level cupboards with Quartz worktops. Integrated appliances including Neff oven and built in microwave, Neff five zone induction hob with built in extractor, Bosch washing machine, dishwasher and tall fridge/freezer. The living/dining room is an ideal entertaining space with dual South and West facing aspect with sliding doors leading onto the West facing balcony. There are two double bedrooms, the master offering fitted wardrobes. The shower room completes the accommodation with part tiled walls and three piece suite comprising WC, wash hand basin with vanity unit under and large walk in shower room.