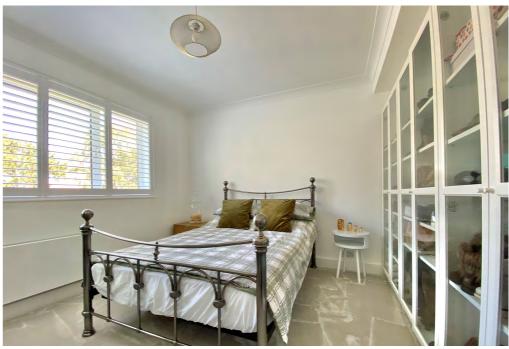

The kitchen has a range of eye and low level cupboards with Quartz worktops. Integrated appliances including Neff oven and built in microwave, Neff five zone induction hob with built in extractor, Bosch washing machine, dishwasher and tall fridge/freezer. The living/dining room is an ideal entertaining space with dual South and West facing aspect with sliding doors leading onto the West facing balcony. There are two double bedrooms, the master offering fitted wardrobes. The shower room completes the accommodation with part tiled walls and three piece suite comprising WC, wash hand basin with vanity unit under and large walk in shower room.