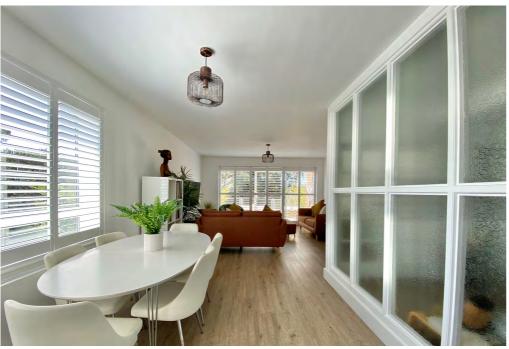

## **About the Property**

This beautiful top floor apartment has been upgraded throughout by the current seller to give a modern contemporary feel. Finished to an exceptional standard.

Driveway leading into the development with visitor parking and access to the block of garages. Intercom system allowing access into the building with lift or staircase to the fifth floor. The entrance hall opens out offering an abundance of light with doors leading onto the principle accommodation.

The kitchen has a range of eye and low level cupboards with Quartz worktops. Integrated appliances including Neff oven and built in microwave, Neff five zone induction hob with built in extractor, Bosch washing machine, dishwasher and tall fridge/freezer. The living/dining room is an ideal entertaining space with dual South and West facing aspect with sliding doors leading onto the West facing balcony. There are two double bedrooms, the master offering fitted wardrobes. The shower room completes the accommodation with part tiled walls and three piece suite comprising WC, wash hand basin with vanity unit under and large walk in shower room.