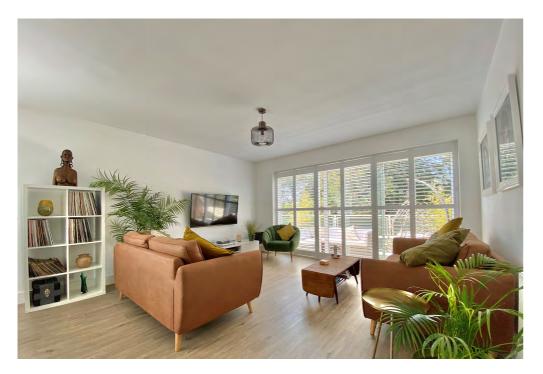

## **About the Property**

This beautiful top floor apartment has been upgraded throughout by the current seller to give a modern contemporary feel. Finished to an exceptional standard.

Driveway leading into the development with visitor parking and access to the block of garages. Intercom system allowing access into the building with lift or staircase to the fifth floor. The entrance hall opens out offering an abundance of light with doors leading onto the principle accommodation.

The kitchen has a range of eye and low level cupboards with Quartz worktops. Integrated appliances including Neff oven and built in microwave, Neff five zone induction hob with built in extractor, Bosch washing machine, dishwasher and tall fridge/freezer. The living/dining room is an ideal entertaining space with dual South and West facing aspect with sliding doors leading onto the West facing balcony. There are two double bedrooms, the master offering fitted wardrobes. The shower room completes the accommodation with part tiled walls and three piece suite comprising WC, wash hand basin with vanity unit under and large walk in shower room.