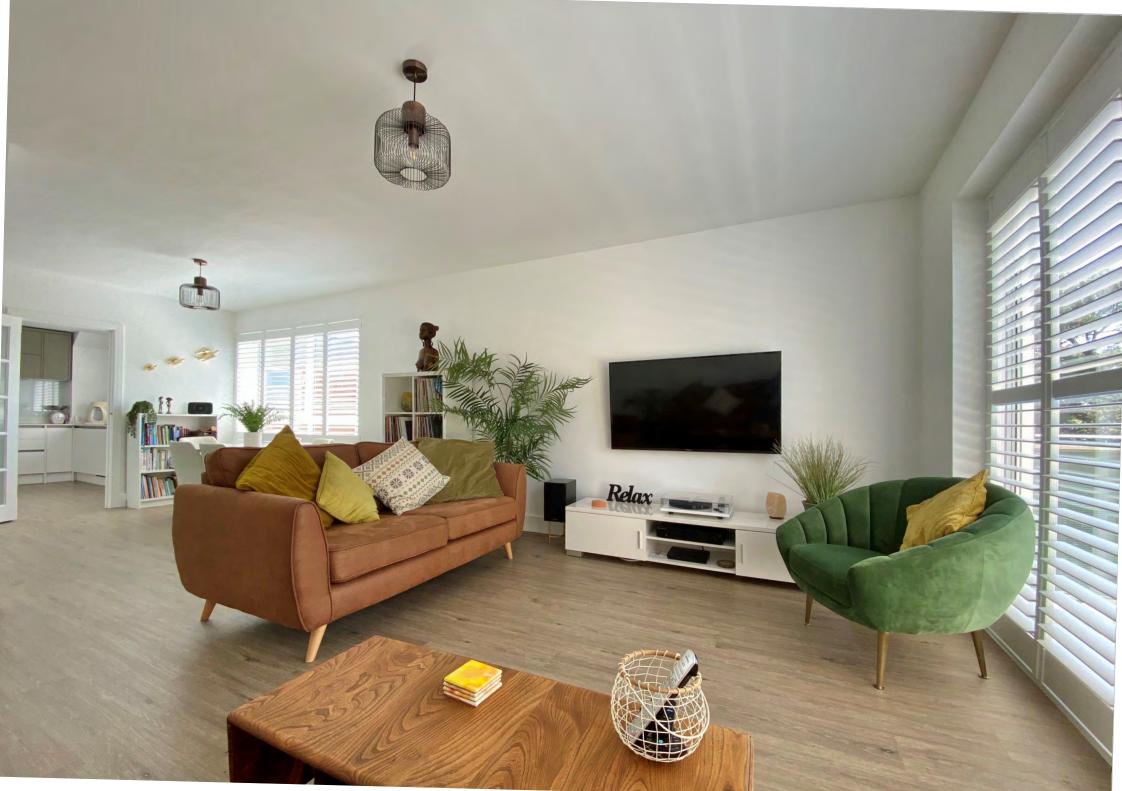

The kitchen has a range of eye and low level cupboards with Quartz worktops. Integrated appliances including Neff oven and built in microwave, Neff five zone induction hob with built in extractor, Bosch washing machine, dishwasher and tall fridge/freezer. The living/dining room is an ideal entertaining space with dual South and West facing aspect with sliding doors leading onto the West facing balcony. There are two double bedrooms, the master offering fitted wardrobes. The shower room completes the accommodation with part tiled walls and three piece suite comprising WC, wash hand basin with vanity unit under and large walk in shower room.