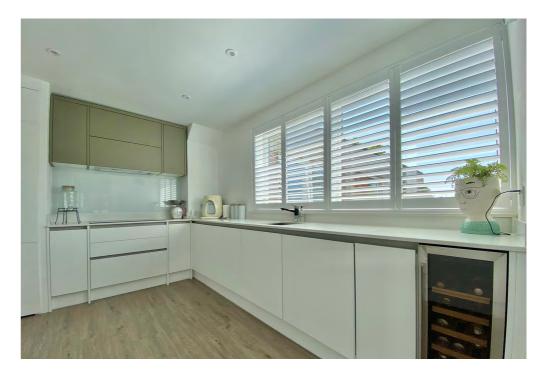

The kitchen has a range of eye and low level cupboards with Quartz worktops. Integrated appliances including Neff oven and built in microwave, Neff five zone induction hob with built in extractor, Bosch washing machine, dishwasher and tall fridge/freezer. The living/dining room is an ideal entertaining space with dual South and West facing aspect with sliding doors leading onto the West facing balcony. There are two double bedrooms, the master offering fitted wardrobes. The shower room completes the accommodation with part tiled walls and three piece suite comprising WC, wash hand basin with vanity unit under and large walk in shower room.