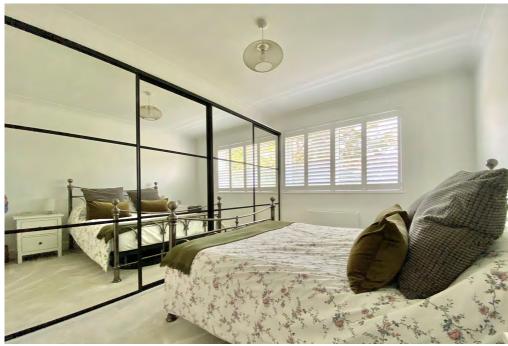

The kitchen has a range of eye and low level cupboards with Quartz worktops. Integrated appliances including Neff oven and built in microwave, Neff five zone induction hob with built in extractor, Bosch washing machine, dishwasher and tall fridge/freezer. The living/dining room is an ideal entertaining space with dual South and West facing aspect with sliding doors leading onto the West facing balcony. There are two double bedrooms, the master offering fitted wardrobes. The shower room completes the accommodation with part tiled walls and three piece suite comprising WC, wash hand basin with vanity unit under and large walk in shower room.