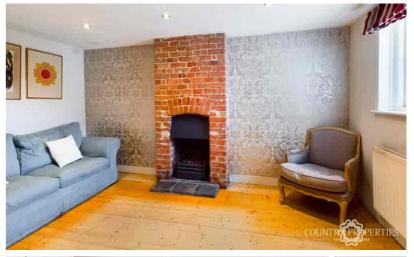

## **Living Room**

Exposed timber floor boards, radiator, timber framed leaded light window to front, sunken ceiling down lighters, open fireplace with gas flame effect fire within, feature exposed brick chimney breast, television and telephone points.