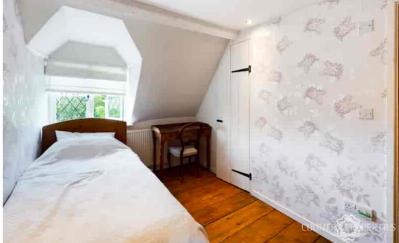

#### Bedroom 1

Exposed timber floorboards, fireplace, two built-in wardrobes with shelf and hanging space within and concertina door, exposed ceiling beams with directional spotlights fitted to them, timber framed leaded Lights window to rear.

#### Bedroom 2

Exposed timber floorboards built-in cupboard, door to ensuite, further built-in over stair storage cupboard, radiator leadlight timber framed window to front, loft access with drop down ladder leading to spacious boarded loft with light.