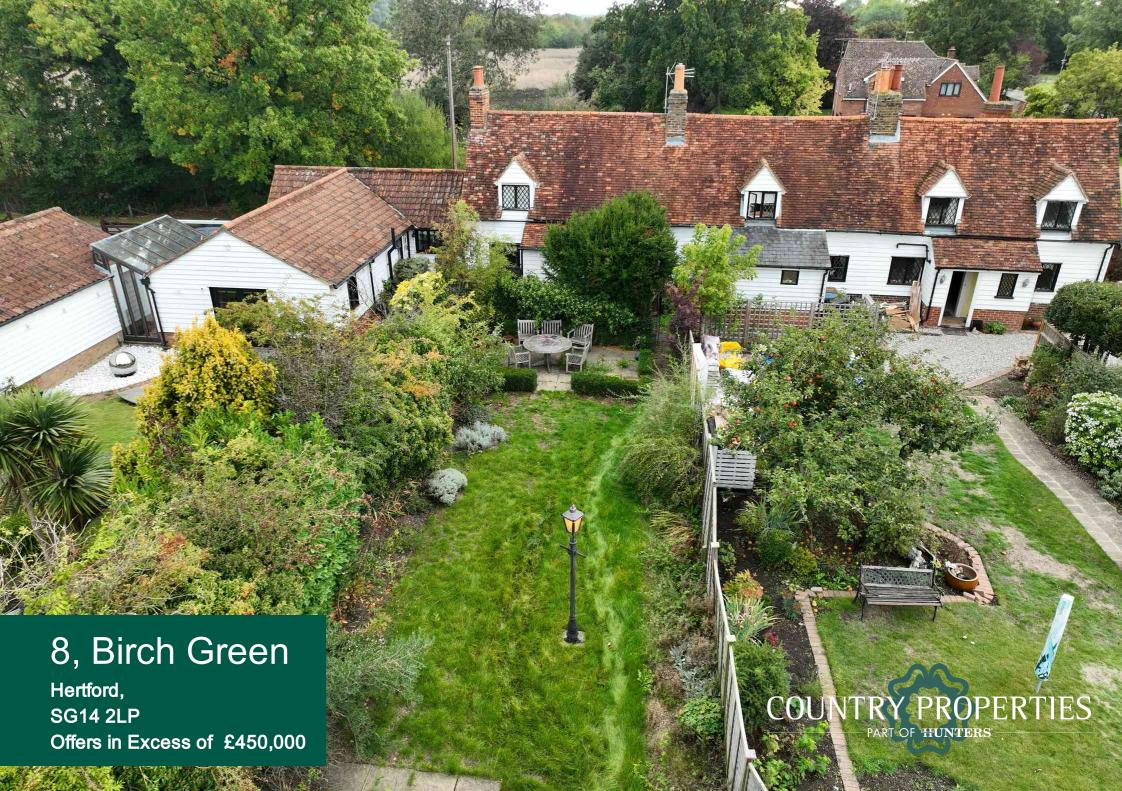

Good things come in small packages... This Character cottage located in the sort after village of Birch Green may benefit's from 2 bedrooms, 1 with an ensuite and a refitted cottage style kitchen and a private garden backing onto rolling Hertfordshire countryside. you really must view it to appreciate everything it has to offer.

- 2 Bed character cottage
- · Sort after village location
- · Easy access to road and rail links
- Backs on to rolling Hertfordshire countryside
- · Private Garden with outbuilding
- Bathroom and seperate shower room

#### Garden

Shared access across the front of the property and the adjacent property with a pathway to the entrance door and the gateway to the garden.

Private rear garden with extensive patio area looking down the garden which is mainly laid to lawn with various flowers and shrubs for borders including fruit trees, Victorian style street lamp providing electric light leading down to the brick out house.

# Outbuilding

A brick built outhouse or workshop with tiled roof, lighting and power within.

All measurements are approximate and quoted in metric with imperial equivalents and for general guidance only and whilst every attempt has been made to ensure accuracy, they must not be relied on. The fixtures, fittings and appliances referred to have not been tested and therefore no guarantee can be given and that they are in working order. Internal photographs are reproduced for general information and it must not be inferred that any item shown is included with the property. For a free valuation, contact the numbers listed on the brochure.