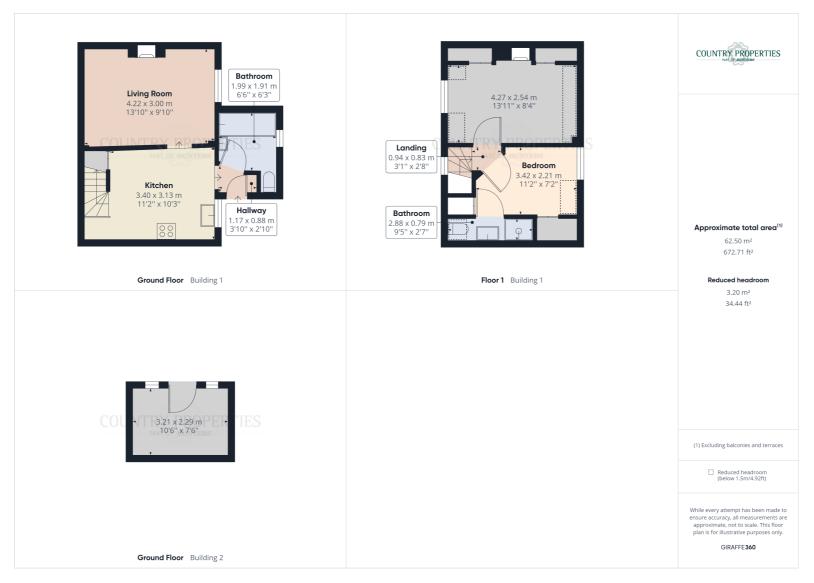

#### **Ground Floor**

#### **Bathroom**

A refitted bathroom suite with a pedestal wash hand basin and chrome mixer tap over, low-level dual flush WC, freestanding claw and ball bath with mixer tap and shower attachment over, timber tongue and groove cladding to dado height, Victorian style radiator, timber framed leaded light window with a obscured glass to front, ceramic wall tiling to splashback area, sunken ceiling down lighters, quarry tile flooring, cupboard housing gas boiler.

#### Kitchen Diner

Quarry tiled flooring, Sunken ceiling downlighters, refitted kitchen with a cream fronted shaker style cupboard, brushed steel handles, range style gas cooker, ceramic butler sink with mixer tap over, solid timber work tops above various cupboard and draw units, space and plumbing for automatic machine, radiator, space for table and chairs, walk in pantry with concertina door, shelving within and also houses and a fuse box. stairs to first floor Archway leading through to living room.

## **Living Room**

Exposed timber floor boards, radiator, timber framed leaded light window to front, sunken ceiling down lighters, open fireplace with gas flame effect fire within, feature exposed brick chimney breast, television and telephone points.

### First Floor

# Landing

Timber frame leaded light window to rear, sunken ceiling down lighters, doors to rooms.

#### Bedroom 1

Exposed timber floorboards, fireplace, two built-in wardrobes with shelf and hanging space within and concertina door, exposed ceiling beams with directional spotlights fitted to them, timber framed leaded Lights window to rear.

#### Bedroom 2

Exposed timber floorboards built-in cupboard, door to ensuite, further built-in over stair storage cupboard, radiator leadlight timber framed window to front, loft access with drop down ladder leading to spacious boarded loft with light.

## **Ensuite**

Exposed timber floorboards, low-level dual flush WC, wall hung wash hand basin with vanity unit below, mosaic style tiling to splashback and a step in single shower cubicle with thermostatic control shower over, ceiling down lighters.

# Outbuilding

A brick built outhouse or workshop with tiled roof, lighting and power within.

All measurements are approximate and quoted in metric with imperial equivalents and for general guidance only and whilst every attempt has been made to ensure accuracy, they must not be relied on. The fixtures, fittings and appliances referred to have not been tested and therefore no guarantee can be given and that they are in working order. Internal photographs are reproduced for general information and it must not be inferred that any item shown is included with the property. For a free valuation, contact the numbers listed on the brochure.