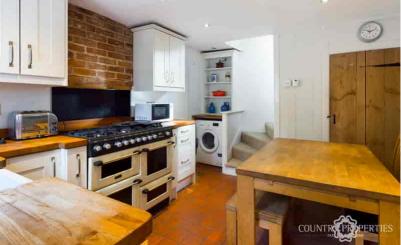

#### Kitchen Diner

Quarry tiled flooring, Sunken ceiling downlighters, refitted kitchen with a cream fronted shaker style cupboard, brushed steel handles, range style gas cooker, ceramic butler sink with mixer tap over, solid timber work tops above various cupboard and draw units, space and plumbing for automatic machine, radiator, space for table and chairs, walk in pantry with concertina door, shelving within and also houses and a fuse box. stairs to first floor Archway leading through to living room.