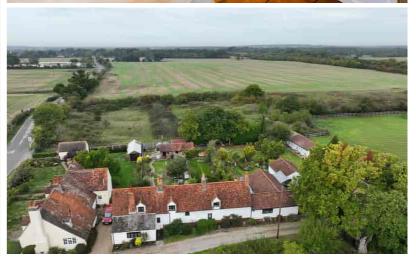

Good things come in small packages... This Character cottage located in the sort after village of Birch Green may benefit's from 2 bedrooms, 1 with an ensuite and a refitted cottage style kitchen and a private garden backing onto rolling Hertfordshire countryside. you really must view it to appreciate everything it has to offer.

#### Garden

Shared access across the front of the property and the adjacent property with a pathway to the entrance door and the gateway to the garden.

Private rear garden with extensive patio area looking down the garden which is mainly laid to lawn with various flowers and shrubs for borders including fruit trees, Victorian style street lamp providing electric light leading down to the brick out house.