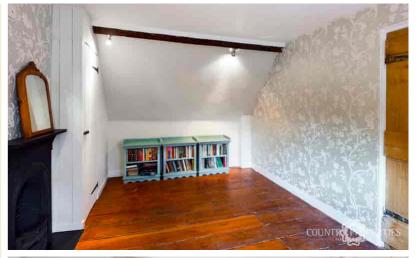

## **Living Room**

Exposed timber floor boards, radiator, timber framed leaded light window to front, sunken ceiling down lighters, open fireplace with gas flame effect fire within, feature exposed brick chimney breast, television and telephone points.