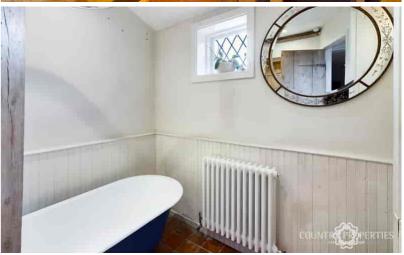

#### **Bathroom**

A refitted bathroom suite with a pedestal wash hand basin and chrome mixer tap over, low-level dual flush WC, freestanding claw and ball bath with mixer tap and shower attachment over, timber tongue and groove cladding to dado height, Victorian style radiator, timber framed leaded light window with a obscured glass to front, ceramic wall tiling to splashback area, sunken ceiling down lighters, quarry tile flooring, cupboard housing gas boiler.