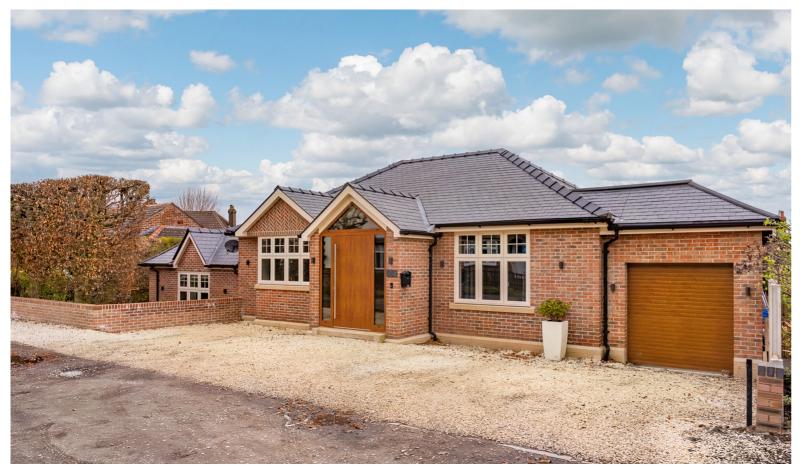

## Cressbrook Road, Stockton heath, WA4 6JH £875,000

Offers in Excess of

This newly fully renovated split level bungalow is situated on a private cul de sac within a few minutes walk from Stockton Heath village. The location on a quiet road adds to its appeal, providing a peaceful and tranquil living environment, a high-specification and contemporary fittings throughout. The four generous bedrooms make it an excellent choice for families or those needing extra space, while the landscaped gardens add to the overall aesthetic and provide a lovely outdoor space. Overall, a stunning property that would make a fantastic home for anyone looking for a high-end, modern living experience in a desirable location.