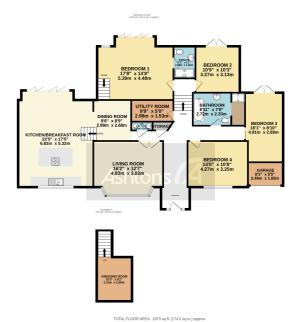

## Cressbrook Road, Stockton heath, WA4 6JH £875,000

Offers in Excess of

This newly fully renovated split level bungalow is situated on a private cul de sac within a few minutes walk from Stockton Heath village. The location on a quiet road adds to its appeal, providing a peaceful and tranquil living environment, a high-specification and contemporary fittings throughout. The four generous bedrooms make it an excellent choice for families or those needing extra space, while the landscaped gardens add to the overall aesthetic and provide a lovely outdoor space. Overall, a stunning property that would make a fantastic home for anyone looking for a high-end, modern living experience in a desirable location.