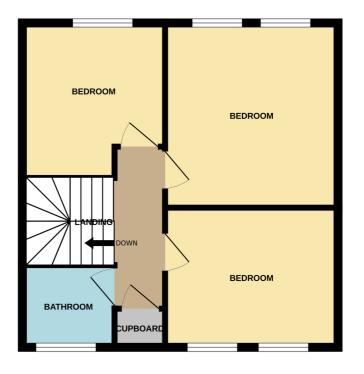

# **First Floor**

**Landing** With storage cupboard, loft access.

**Bedroom One 3.58m x 3.21m (11' 9" x 10' 6")** With two front facing windows, central heating radiator.

**Bedroom Two 3.53m x 3.43m (11' 7" x 11' 3")** With two rear facing windows, central heating radiator.

**Bedroom Three 3.07m x 2.84m (10' 1" x 9' 4")** With a rear facing window, central heating radiator.

#### Bathroom

White suite that comprises of; panelled bath, wash hand basin with vanity unit, low flush w.c, heated towel rail, tiling to splashback., front facing window.