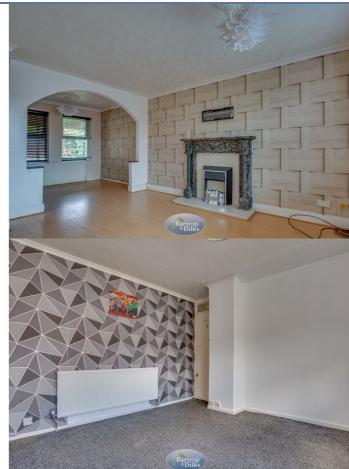

Lounge 4.12m x 3.80m (13' 6" x 12' 6") With two front facing windows, central heating radiator, fire surround and fire.

**Dining Room 3.51m x 2.38m (11' 6" x 7' 10")** With two rear facing windows, central heating radiator.