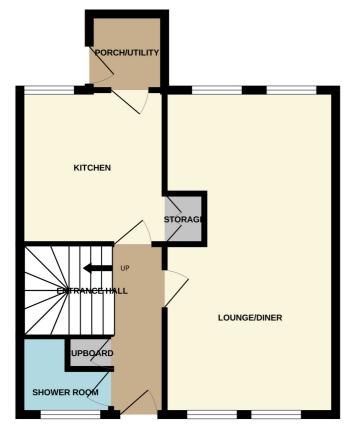

# **Ground Floor**

**Entrance Hallway** With entrance door, stairs to the first floor, central heating radiator.

**Shower Room** With a shower cubicle and electric shower unit, low flush w.c, front facing window.

Lounge 4.12m x 3.80m (13' 6" x 12' 6") With two front facing windows, central heating radiator, fire surround and fire.

**Dining Room 3.51m x 2.38m (11' 6" x 7' 10")** With two rear facing windows, central heating radiator.

### Kitchen 3.03m x 2.80m (9' 11" x 9' 2")

With wall and base fitted units, worksurfaces, electric hob, oven and extractor, sink unit with mixer tap, central heating radiator, rear window, door to the porch/utility.

**Rear Lobby/Utility 2.08m x 1.91m (6' 10" x 6' 3")** Rear door, plumbing for an washing machine.

# Outside

**Gardens** Front and rear gardens.

GROUND FLOOR

**1ST FLOOR** 