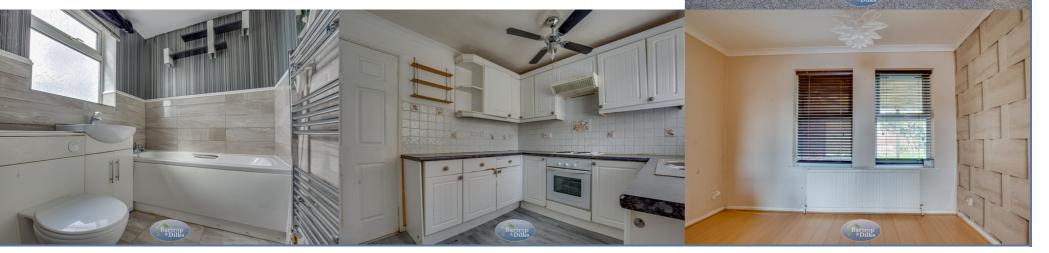

# **Ground Floor**

**Entrance Hallway** With entrance door, stairs to the first floor, central heating radiator.

**Shower Room** With a shower cubicle and electric shower unit, low flush w.c, front facing window.

### Kitchen 3.03m x 2.80m (9' 11" x 9' 2")

With wall and base fitted units, worksurfaces, electric hob, oven and extractor, sink unit with mixer tap, central heating radiator, rear window, door to the porch/utility.

#### Bathroom

White suite that comprises of; panelled bath, wash hand basin with vanity unit, low flush w.c, heated towel rail, tiling to splashback., front facing window.