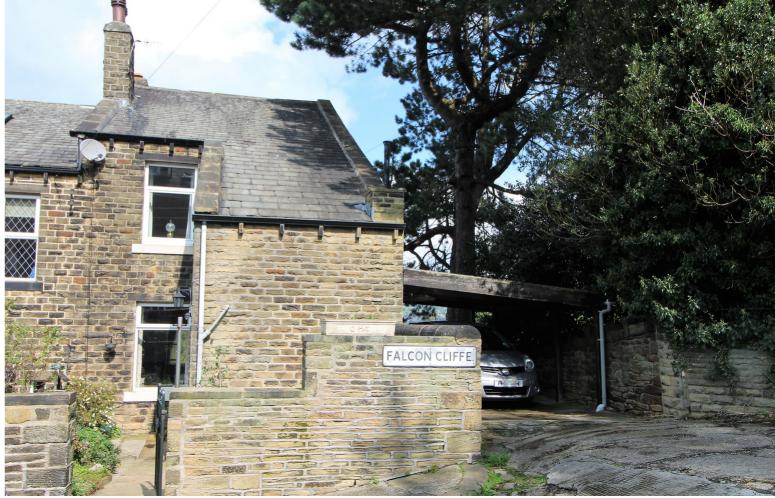

## **FULL DESCRIPTION**

A rare oppertunity has arisen to be able to purchase this stone end terraced house which enjoys distant views at the rear and is pleasantly situated in the older part of Steeton village with local amenities nearby. The accommodation requires some updating and briefly comprises of and entrance hallway, living room enjoying views to the rear and having double doors through to a dining room. Kitchen has a range of units, sink, window and entrance door. Basement comprising of two good sized rooms. First floor Landing with built in cupboard, side window. Two double bedrooms, One single bedroom and completing the accommodation is a shower room comprising of a shower cubicle, w.c., wash basin, window. Gas central heating and double glazing. Outside - Carport to the side providing off road parking, yard area and garden area to the rear. No chain. EPC Rating E.