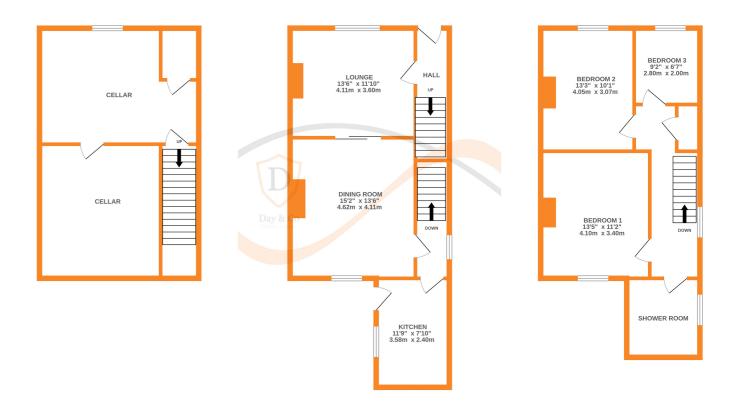

## **FULL DESCRIPTION**

A rare oppertunity has arisen to be able to purchase this stone end terraced house which enjoys distant views at the rear and is pleasantly situated in the older part of Steeton village with local amenities nearby. The accommodation requires some updating and briefly comprises of and entrance hallway, living room enjoying views to the rear and having double doors through to a dining room. Kitchen has a range of units, sink, window and entrance door. Basement comprising of two good sized rooms. First floor Landing with built in cupboard, side window. Two double bedrooms, One single bedroom and completing the accommodation is a shower room comprising of a shower cubicle, w.c., wash basin, window. Gas central heating and double glazing. Outside - Carport to the side providing off road parking, yard area and garden area to the rear. No chain. EPC Rating E.

SEMENT GROUND FLOOR 1ST FLOOR

whilst every attempt has been made to ensure the accuracy of the indoprian contained neter, measurements of doors, windows, rooms and any other items are approximate and no responsibility is taken for any error, omission or mis-statement. This plan is for illustrative purposes only and should be used as such by any prospective purchaser. This plan is for illustrative purposes only and should be used as such by any prospective purchaser. The services, systems and appliances shown have not been tested and no guarante as to their operability or efficiency can be given. Made with Metropic XiCO20.