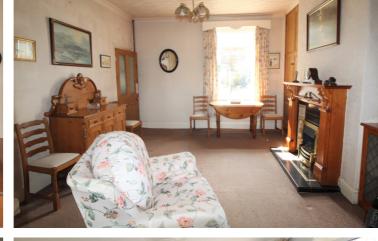

## **FULL DESCRIPTION**

A rare oppertunity has arisen to be able to purchase this stone end terraced house which enjoys distant views at the rear and is pleasantly situated in the older part of Steeton village with local amenities nearby. The accommodation requires some updating and briefly comprises of and entrance hallway, living room enjoying views to the rear and having double doors through to a dining room. Kitchen has a range of units, sink, window and entrance door. Basement comprising of two good sized rooms. First floor Landing with built in cupboard, side window. Two double bedrooms, One single bedroom and completing the accommodation is a shower room comprising of a shower cubicle, w.c., wash basin, window. Gas central heating and double glazing. Outside - Carport to the side providing off road parking, yard area and garden area to the rear. No chain. EPC Rating E.