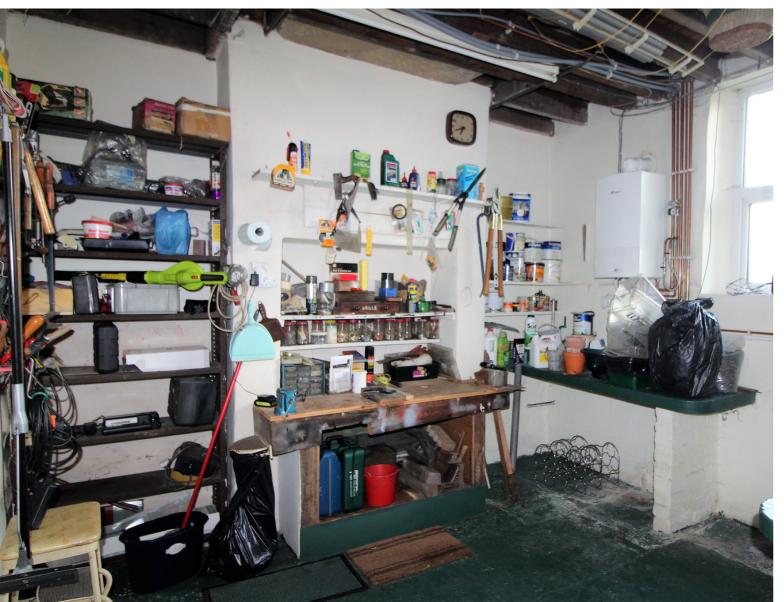

## **FULL DESCRIPTION**

A rare oppertunity has arisen to be able to purchase this stone end terraced house which enjoys distant views at the rear and is pleasantly situated in the older part of Steeton village with local amenities nearby. The accommodation requires some updating and briefly comprises of and entrance hallway, living room enjoying views to the rear and having double doors through to a dining room. Kitchen has a range of units, sink, window and entrance door. Basement comprising of two good sized rooms. First floor Landing with built in cupboard, side window. Two double bedrooms, One single bedroom and completing the accommodation is a shower room comprising of a shower cubicle, w.c., wash basin, window. Gas central heating and double glazing. Outside - Carport to the side providing off road parking, yard area and garden area to the rear. No chain. EPC Rating E.