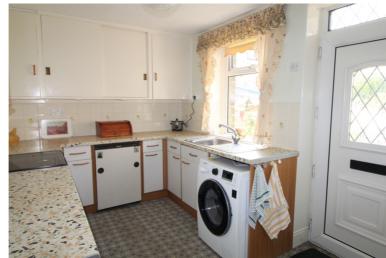

## **FULL DESCRIPTION**

A rare oppertunity has arisen to be able to purchase this stone end terraced house which enjoys distant views at the rear and is pleasantly situated in the older part of Steeton village with local amenities nearby. The accommodation requires some updating and briefly comprises of and entrance hallway, living room enjoying views to the rear and having double doors through to a dining room. Kitchen has a range of units, sink, window and entrance door. Basement comprising of two good sized rooms. First floor Landing with built in cupboard, side window. Two double bedrooms, One single bedroom and completing the accommodation is a shower room comprising of a shower cubicle, w.c., wash basin, window. Gas central heating and double glazing. Outside - Carport to the side providing off road parking, yard area and garden area to the rear. No chain. EPC Rating E.