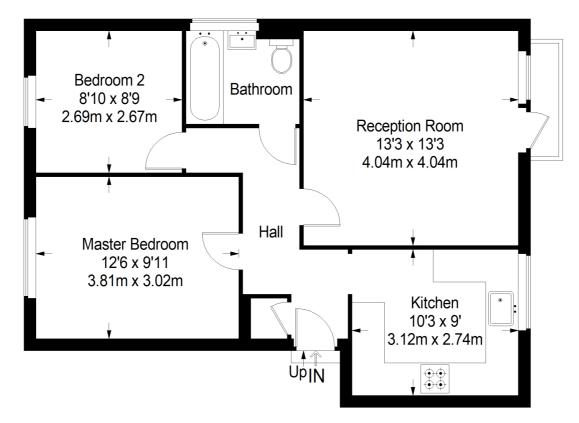

#### Lounge

14' 0" x 13' 5" (4.27m x 4.09m) Heater, laminate floor, double glazed window

### Kitchen

9' 10" x 9' 1" (3.00m x 2.77m) Single drainer 1 1/2 bowl stainless steel sink unit inset in roll top work surface, range of cupboards and units, integrated fridge and freezer, plumbing for autowash and dishwasher, fitted oven and hob, extractor, double glazed window

**Bedroom 1** 12' 6" x 9' 11" (3.81m x 3.02m) Double glazed window

**Bedroom 2** 8' 11" x 8' 9" (2.72m x 2.67m) Heater, double glazed window

#### Bathroom

Comprising panel enclosed bath with mixer tap and shower attachment, fitted shower, low level wc, wash hand basin, heated towel rail, tiled walls, double glazed window

# Outside

**Communal Gardens** Mainly laid to lawn

Garage

# **Huntsmoor Road**

First Floor = 602 sq ft

Approximate Gross Internal Area FIRST FLOOR = 602 sq ft / 55.93 sq m Total = 602 sq ft / 55.93 sq m

This plan is for layout guidance only. Not drawn to scale unless stated. Windows and door openings are approximate. Whilst every care is taken in the preparation of this plan, please check all dimensions, shapes and compass bearings before making any decisions reliant upon them. (ID357409)