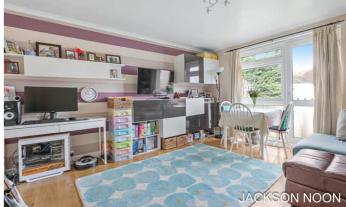

#### Lounge

14' 0" x 13' 5" (4.27m x 4.09m) Heater, laminate floor, double glazed window