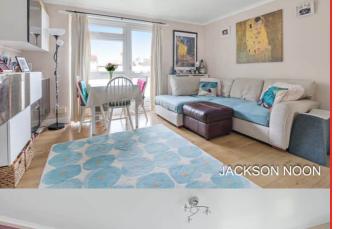

#### Lounge

14' 0" x 13' 5" (4.27m x 4.09m) Heater, laminate floor, double glazed window