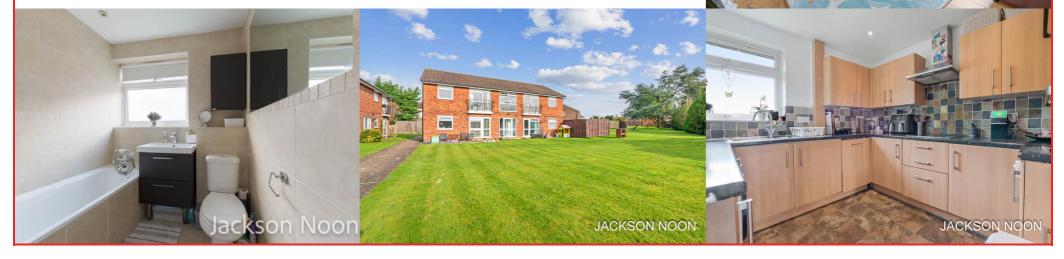

#### Bathroom

Comprising panel enclosed bath with mixer tap and shower attachment, fitted shower, low level wc, wash hand basin, heated towel rail, tiled walls, double glazed window

# Outside

**Communal Gardens** Mainly laid to lawn

Garage

### Kitchen

9' 10" x 9' 1" (3.00m x 2.77m) Single drainer 1 1/2 bowl stainless steel sink unit inset in roll top work surface, range of cupboards and units, integrated fridge and freezer, plumbing for autowash and dishwasher, fitted oven and hob, extractor, double glazed window