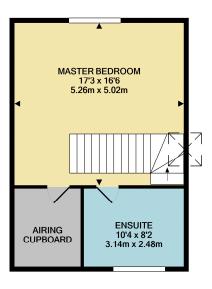

On the first floor, there are two large double bedrooms and a family bathroom.

On the second floor there is an impressive master with a large en-suite bathroom and a walk-in dressing room. The views from the top floor, across the chimney pots of the town, are rather special.

2ND FLOOR

1ST FLOOR

**GROUND FLOOR** 

Whilst every attempt has been made to ensure the accuracy of the floor plan contained here, measurements of doors, windows, rooms and any other items are approximate and no responsibility is taken for any error, omission, or mis-statement. This plan is for illustrative purposes only and should be used as such by any prospective purchaser. The services, systems and appliances shown have not been tested and no guarantee as to their operability or efficiency can be given Made with Metroptx ⊚2022