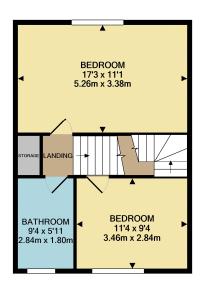

On the first floor, there are two large double bedrooms and a family bathroom.

On the second floor there is an impressive master with a large en-suite bathroom and a walk-in dressing room. The views from the top floor, across the chimney pots of the town, are rather special.

2ND FLOOR

1ST FLOOR

**GROUND FLOOR** 

Whilst every attempt has been made to ensure the accuracy of the floor plan contained here, measurements of doors, windows, rooms and any other items are approximate and no responsibility is taken for any error, omission, or mis-statement. This plan is for illustrative purposes only and should be used as such by any prospective purchaser. The services, systems and appliances shown have not been tested and no guarantee as to their operability or efficiency can be given Made with Metroptx ⊚2022