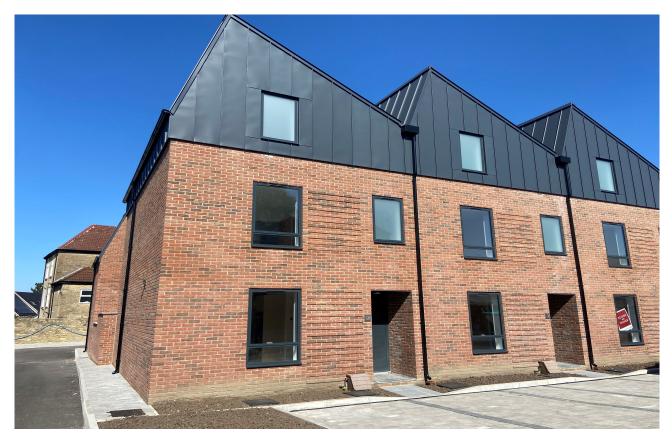

# 2 Victoria Mews,

Frome, BA11 1GS

#### Description

2 Victoria Mews is the first of the three terraced properties on this row and benefits from being end terrace.

Each offering approximately 1500 square feet of internal space, the accommodation includes an entrance hall, an open plan, spacious and bright kitchen/dining room fitted with a high-quality set of units and worktops and with space for a table and chairs. There is a good size sitting room with sliding doors onto the gardens and there is also a downstairs w.c.

Enjoying landscaped gardens, two allocated parking spaces per house and a central location within a five-minute stroll of both the town centre and the train station, we advise registering interest early to avoid disappointment.