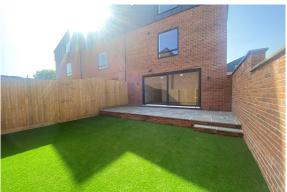

Enjoying landscaped gardens, two allocated parking spaces per house and a central location within a five-minute stroll of both the town centre and the train station, we advise registering interest early to avoid disappointment.

### **Features**

- Contemporary design
- Spacious and bright open plan kitchen/dining room
- Sitting room
- Three bedrooms
- Family bathroom and en-suite bathroom
- Landscaped garden
- Two allocated parking spaces
- Gas boilers. 4kw PV panel system to roof
- All mains services connected