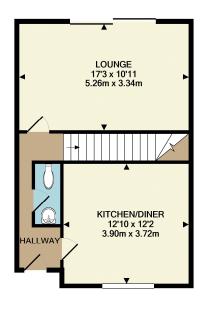

#### Description

2 Victoria Mews is the first of the three terraced properties on this row and benefits from being end terrace.

Each offering approximately 1500 square feet of internal space, the accommodation includes an entrance hall, an open plan, spacious and bright kitchen/dining room fitted with a high-quality set of units and worktops and with space for a table and chairs. There is a good size sitting room with sliding doors onto the gardens and there is also a downstairs w.c.

On the first floor, there are two large double bedrooms and a family bathroom.

On the second floor there is an impressive master with a large en-suite bathroom and a walk-in dressing room. The views from the top floor, across the chimney pots of the town, are rather special.

2ND FLOOR

1ST FLOOR

**GROUND FLOOR** 

Whilst every attempt has been made to ensure the accuracy of the floor plan contained here, measurements of doors, windows, rooms and any other items are approximate and no responsibility is taken for any error, omission, or mis-statement. This plan is for illustrative purposes only and should be used as such by any prospective purchaser. The services, systems and appliances shown have not been tested and no guarantee as to their operability or efficiency can be given Made with Metroptx ⊚2022