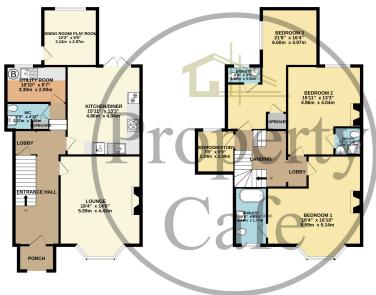

BASIMINT 99 sq.ft. (9.2 sq.rt.) approx.

18T FLOOR 090 sq.ft. (83.5 sq.m.) approx.

TOTAL FLOOR AREA: 2594 sq.ft. (241.0 sq.m.) approx.

Whilst every attempt has been made to ensure the accuracy of the floorplan contained here, measurements of doors, windows, rooms and any other items are approximate and no responsibility is taken for any error, omission or mile-statement. This plan is for illustrative purposes only and should be used as such by any prospective purchaser. The services, systems and appliances shown have not been tested and no guarantee as to their operability or efficiency can be given.