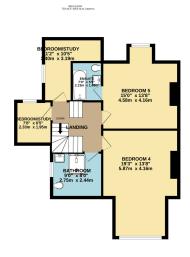

BASIMINT 99 sq.ft. (9.2 sq.rt.) approx.

18T FLOOR 090 sq.ft. (83.5 sq.m.) approx.

TOTAL FLOOR AREA: 2594 sq.ft. (241.0 sq.m.) approx.

Whilst every attempt has been made to ensure the accuracy of the floorplan contained here, measurements of doors, windows, rooms and any other items are approximate and no responsibility is taken for any error, omission or mile-statement. This plan is for illustrative purposes only and should be used as such by any prospective purchaser. The services, systems and appliances shown have not been tested and no guarantee as to their operability or efficiency can be given.