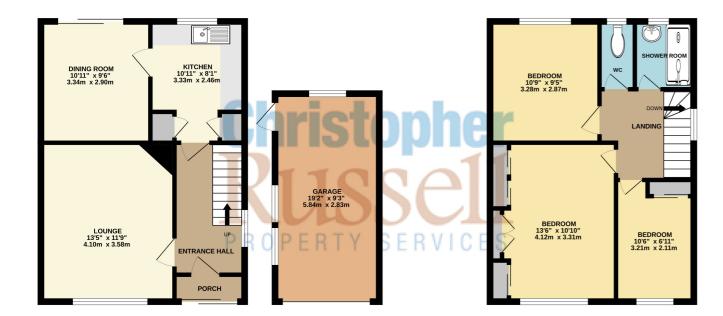

Viewings are advised in order to appreciate the potential of this property and to avoid missing out.

Council Tax Band E.

TOTAL FLOOR AREA: 1070 sq.ft. (99.4 sq.m.) approx. very attempt has been made to ensure the accuracy of the floorplan contained here, measurement s, windows, rooms and any other items are approximate and no responsibility is taken for any error on or mis-statement. This plan is for illustrative purposes only and should be used as such by any