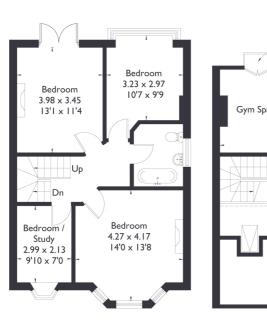

## Elers Road, W13

Approximate Floor Area = 200.5 sq m / 2158 sq ft (Including Eaves) Bin Store = 3.1 sq m / 33 sq ft (Excluding Shed) Total = 203.6 sq m / 2191 sq ft

**Ground Floor** 

First Floor

Second Floor

## Elers Road, W13

On the first floor, you'll discover four spacious bedrooms, elegant bay windows and a chic bathroom featuring a freestanding bath.

The top floor hosts a further double bedroom, complete with two Juliet balconies, and a well appointed shower room, adding a touch of luxury to this stunning home.