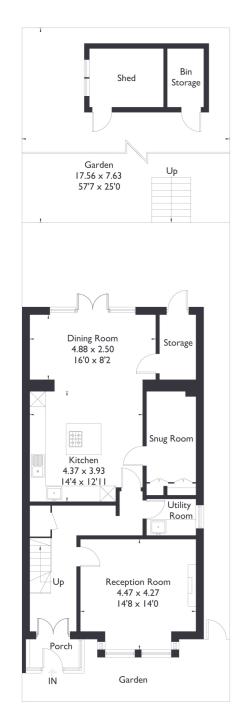

## Elers Road, W13

Approximate Floor Area = 200.5 sq m / 2158 sq ft (Including Eaves) Bin Store = 3.1 sq m / 33 sq ft (Excluding Shed) Total = 203.6 sq m / 2191 sq ft

**Ground Floor** 

First Floor

Second Floor

As you step inside, you're greeted by a bright and inviting reception area, along with a practical utility room and snug room. The heart of the home is the impressive open plan kitchen, and dining space. Crittall doors frame stunning views of the beautifully landscaped garden and the serene backdrop of Lammas Park.