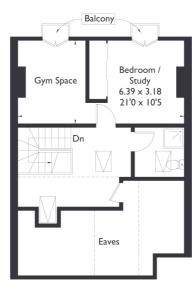

## Elers Road, W13

Approximate Floor Area = 200.5 sq m / 2158 sq ft (Including Eaves) Bin Store = 3.1 sq m / 33 sq ft (Excluding Shed) Total = 203.6 sq m / 2191 sq ft

**Ground Floor** 

First Floor

Second Floor

## Elers Road, W13

On the first floor, you'll discover four spacious bedrooms, elegant bay windows and a chic bathroom featuring a freestanding bath.

The top floor hosts a further double bedroom, complete with two Juliet balconies, and a well appointed shower room, adding a touch of luxury to this stunning home.