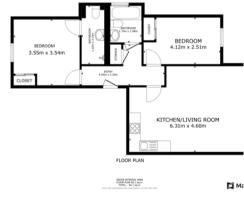

Tel: 01302 247754 Email: info@thepropertyhive.co.uk Web: www.thepropertyhive.co.uk

2 Bedroom(s), Apartment, Leasehold

Mere Lane, Armthorpe, Doncaster.









- No Chain
- Open Plan Lounge, Kitchen and Dining Area
- Two Bedrooms
- Dedicated Parking Space

- 3D Virtual Tour Available
- · Two Bathrooms
- Close to Amenities and Transport Links
- Gated Development

£115,000

**For Sale** 



Tel: 01302 247754 Email: info@thepropertyhive.co.uk Web: www.thepropertyhive.co.uk

## **Owner's View**

3D Virtual Tour Available- Take a closer, more detailed look around via our 3D Virtual Tour! Don't forget that you can also check availability for viewings online via a visit to our website... A beautiful gated community of stylish apartments in a quiet area of Armthorpe, Doncaster

### **Ground Floor**

#### Floor Plan



## **Lounge Diner**







Bedroom with En suite





All measurements provided are approximate and should be verified before exchange