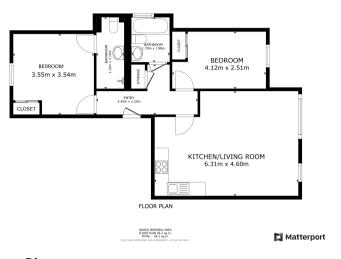

l: info@thepropertyhive.co.uk Web: www.thepropertyhive.co.uk

2 Bedroom(s), Apartment, Leasehold

Mere Lane, Armthorpe, Doncaster.









- No Chain
- Open Plan Lounge, Kitchen and Dining Area
- Two Bedrooms
- Dedicated Parking Space

- 3D Virtual Tour Available
- · Two Bathrooms
- Close to Amenities and Transport Links
- Gated Development

£115,000

**For Sale** 



Tel: 01302 247754 Email: info@thepropertyhive.co.uk Web: www.thepropertyhive.co.uk

## **Owner's View**

3D Virtual Tour Available- Take a closer, more detailed look around via our 3D Virtual Tour! Don't forget that you can also check availability for viewings online via a visit to our website... A beautiful gated community of stylish apartments in a quiet area of Armthorpe, Doncaster

### **Ground Floor**

#### Floor Plan



## **Lounge Diner**







Bedroom with En suite





All measurements provided are approximate and should be verified before exchange of contracts. No appliances have been tested and should be checked to ensure they are in good working order.



Tel: 01302 247754 Email: info@thepropertyhive.co.uk Web: www.thepropertyhive.co.uk

#### Bedroom





### **Family Bathroom**



#### **External View**





### **Property Information**

Council Tax Band - A

Utilities - Mains Gas, Mains Electricity, Mains Water- Yes

Water Meter - Yes

Average Annual Electricity Bills -

Average Annual Gas Bills -

Average Annual Water Bills -

Tenure - Leasehold

Solar Panels - No

Space Heating System -

Approximate Heating System Installation Date - 31/08/2007

Water Heating System - Gas Boiler

Approximate