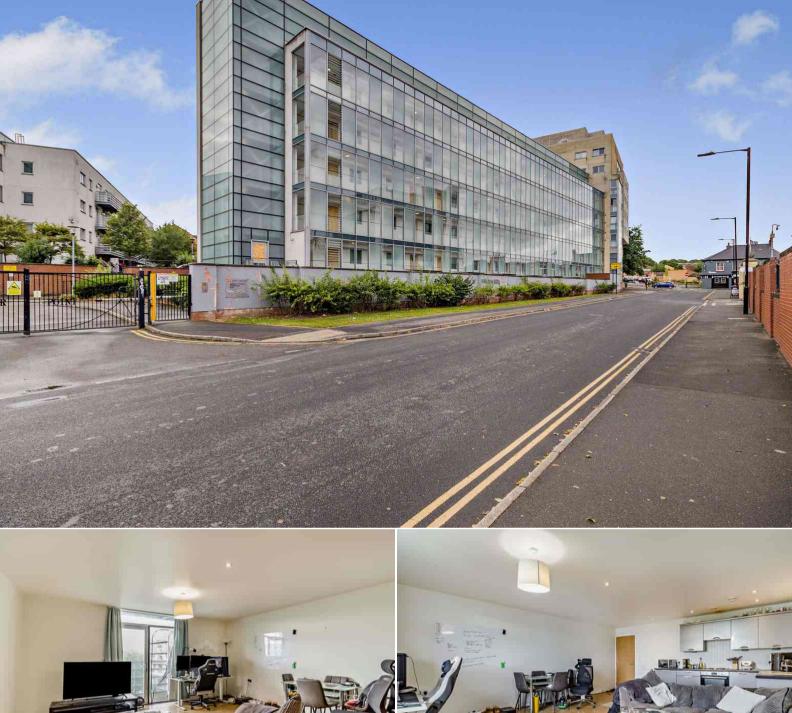

## Bramall Lane Sheffield

Bettermove are proud to present this one bedroom flat in Sheffield, available with no forward chain.

The property is currently tenanted, but vacant on possession is available. Rental yields can be obtained through Bettermove.

The interior of this second floor property comprises a spacious living room/fitted kitchen, one double bedroom and a family bathroom on the ground floor. The exterior boasts a private balcony, overlooking the communal lawn grounds, perfect for enjoying the summer months.

Located in the popular town of Sheffield, the property is close to a range of amenities, including shops, supermarkets, restaurants and pubs. Excellent transport connections can be found from Sheffield Railway Station as well as local bus and tram routes, and quick access to the A61.