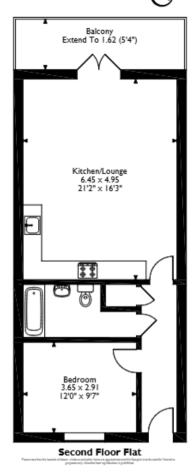

## Bramall Lane, Sheffield Approximate Gross Internal Area 56 Sq M/603 Sq Ft

20-22 Bridge End, Leeds, LS1 4DJ t: 0330 004 0050 e: hello@bettermove.co.uk www.bettermove.co.uk