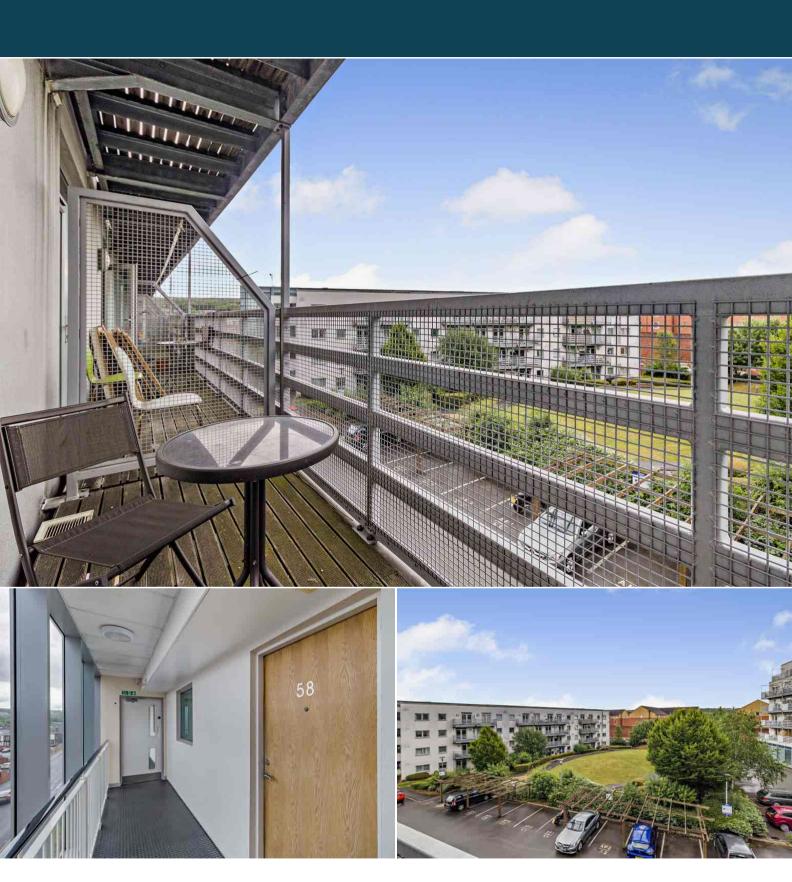

The interior of this second floor property comprises a spacious living room/fitted kitchen, one double bedroom and a family bathroom on the ground floor. The exterior boasts a private balcony, overlooking the communal lawn grounds, perfect for enjoying the summer months.