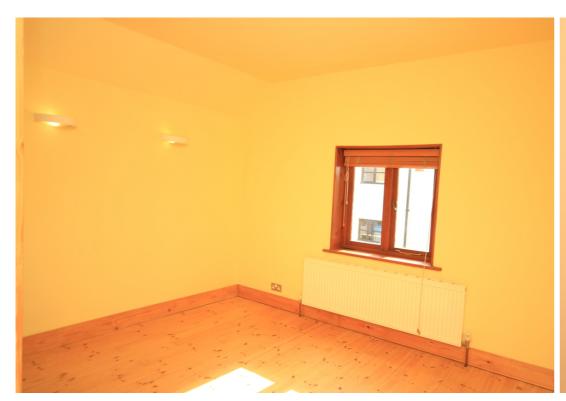

A character TWO BEDROOM detached cottage located in the popular village of Pulloxhill. Located approx. a 10-minute drive from Flitwick & the main-line train station. The character interior has wooden floors, feature fireplace and log burner. The accommodation comprises of entrance porch, lounge, fitted kitchen/diner & stairs to first floor. Upstairs there are two bedrooms & fitted wardrobes to bedroom one, a generous size bathroom complete with a free standing bath with shower unit combined. Externally there is a rear garden, patio and access to the garage storage. The property will be available early June 2024.

## EPC Band - E

- TWO Bedrooms
- Kitchen Diner
- Lounge with log burner
- Garden & Patio area
- Storage garage to rear garden
- Available early June 2024