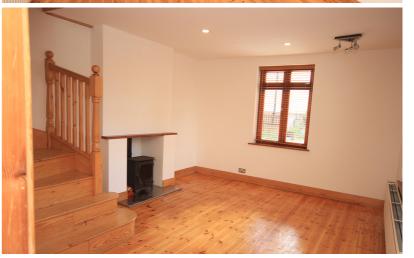

A character TWO BEDROOM detached cottage located in the popular village of Pulloxhill. Located approx. a 10-minute drive from Flitwick & the main-line train station. The character interior has wooden floors, feature fireplace and log burner. The accommodation comprises of entrance porch, lounge, fitted kitchen/diner & stairs to first floor. Upstairs there are two bedrooms & fitted wardrobes to bedroom one, a generous size bathroom complete with a free standing bath with shower unit combined. Externally there is a rear garden, patio and access to the garage storage. The property will be available early June 2024.

## EPC Band - E

- TWO Bedrooms
- Kitchen Diner
- Lounge with log burner
- Garden & Patio area
- Storage garage to rear garden
- Available early June 2024