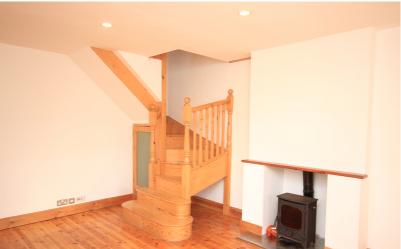

A character TWO BEDROOM detached cottage located in the popular village of Pulloxhill. Located approx. a 10-minute drive from Flitwick & the main-line train station. The character interior has wooden floors, feature fireplace and log burner. The accommodation comprises of entrance porch, lounge, fitted kitchen/diner & stairs to first floor. Upstairs there are two bedrooms & fitted wardrobes to bedroom one, a generous size bathroom complete with a free standing bath with shower unit combined. Externally there is a rear garden, patio and access to the garage storage. The property will be available early June 2024.

## EPC Band - E

- TWO Bedrooms
- Kitchen Diner
- Lounge with log burner
- Garden & Patio area
- Storage garage to rear garden
- Available early June 2024