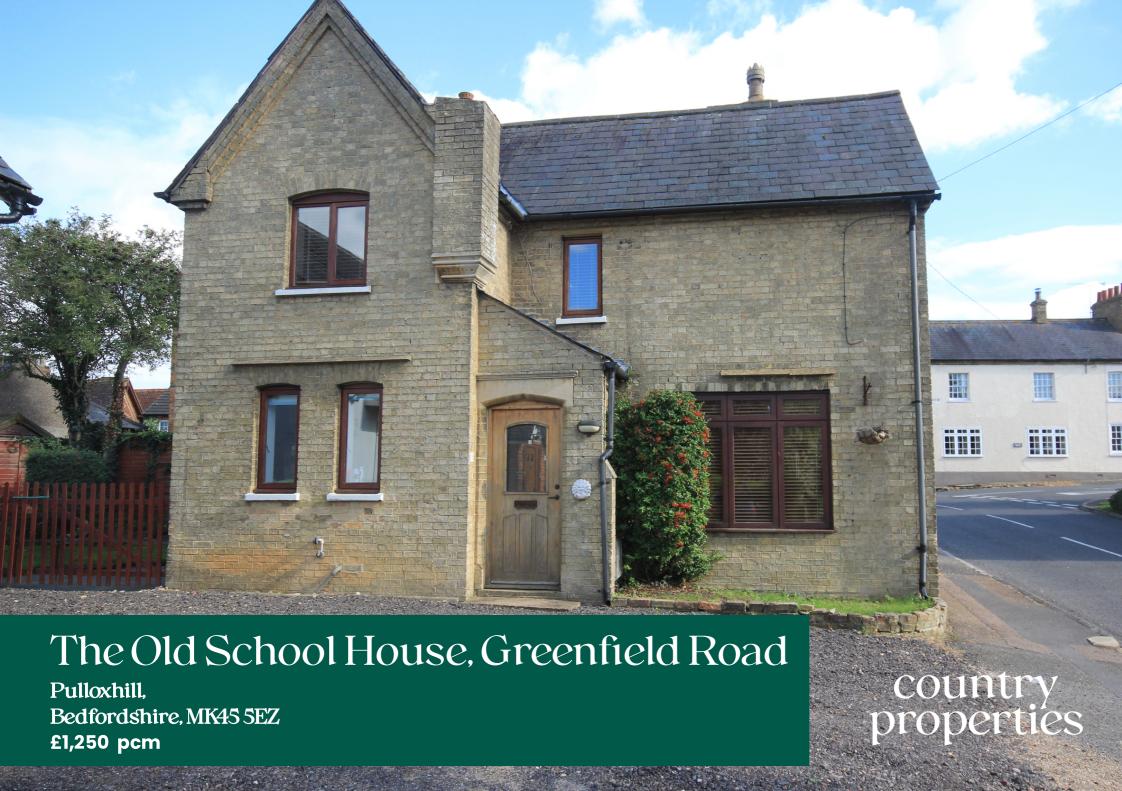

A character TWO BEDROOM detached cottage located in the popular village of Pulloxhill. Located approx. a 10-minute drive from Flitwick & the main-line train station. The character interior has wooden floors, feature fireplace and log burner. The accommodation comprises of entrance porch, lounge, fitted kitchen/diner & stairs to first floor. Upstairs there are two bedrooms & fitted wardrobes to bedroom one, a generous size bathroom complete with a free standing bath with shower unit combined. Externally there is a rear garden, patio and access to the garage storage. The property will be available early June 2024.

## EPC Band - E

- TWO Bedrooms
- Kitchen Diner
- Lounge with log burner
- Garden & Patio area
- Storage garage to rear garden
- Available early June 2024