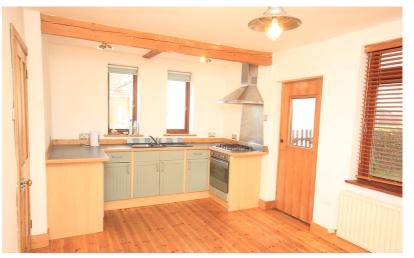

A character TWO BEDROOM detached cottage located in the popular village of Pulloxhill. Located approx. a 10-minute drive from Flitwick & the main-line train station. The character interior has wooden floors, feature fireplace and log burner. The accommodation comprises of entrance porch, lounge, fitted kitchen/diner & stairs to first floor. Upstairs there are two bedrooms & fitted wardrobes to bedroom one, a generous size bathroom complete with a free standing bath with shower unit combined. Externally there is a rear garden, patio and access to the garage storage. The property will be available early June 2024.

## EPC Band - E

- TWO Bedrooms
- Kitchen Diner
- Lounge with log burner
- Garden & Patio area
- Storage garage to rear garden
- Available early June 2024