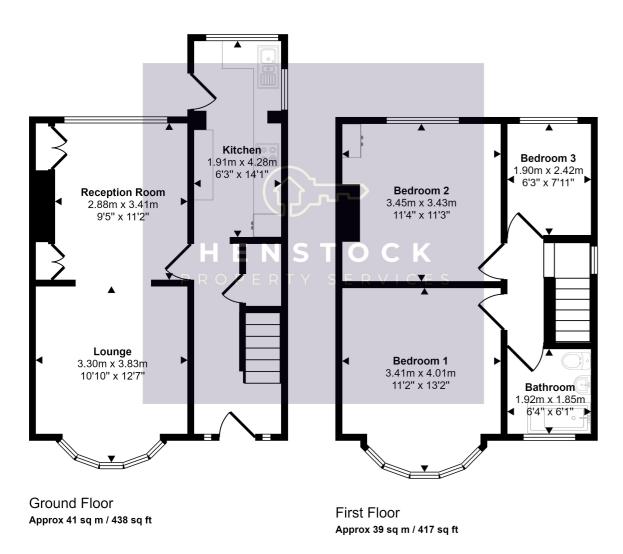

## Approx Gross Internal Area 80 sq m / 856 sq ft

This floorplan is only for illustrative purposes and is not to scale. Measurements of rooms, doors, windows, and any items are approximate and no responsibility is taken for any error, omission or mis-statement. Icons of items such as bathroom suites are representations only and may not look like the real items. Made with Made Snappy 360.

## 7 Rudyard Avenue, Middleton, Manchester, Lancashire M24 2WU

- 3 BEDROOMED SEMI DETACHED
- COUNCIL TAX BAND B
- GAS CENTRAL HEATING
- DOUBLE GLAZED WINDOWS

- LEASEHOLD £5 PER ANNUM
- PLEASANT REAR GARDEN
- BLOCK PAVED OFF ROAD PARKING

## PROPERTY DESCRIPTION

Henstock Property Services are pleased to market this pleasant 3 bedroomed semi detached family home set in this popular residential area. The living accommodation briefly comprises; entrance into hallway, front lounge open to rear reception room, fitted kitchen, 3 bedrooms and a bathroom. The property also has the benefit of gas central heating, double glazed windows, block paved driveway to front and a good sized lawned garden to rear. Ideally situated in this extremely popular spot within easy reach of schools, shops/supermarkets, leisure/fitness facilities, good public transport services and a short distance from the M60 & M62 motorway link