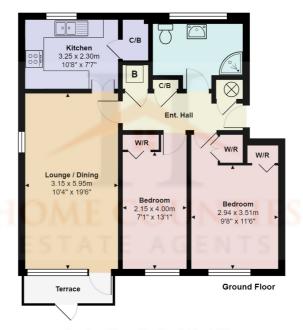

## Gresley Close, Hertfordshire EN6

Total Area: 67.3 m<sup>2</sup> ... 724 ft<sup>2</sup> (excluding terrace)

All measurements are approximate and for display purposes only

IMPORTANT: we would like to inform prospective purchasers that these sales particulars have been prepared as a general guide only. A detailed survey has not been carried out, nor the services, appliances and fittings tested. Room sizes should not be relied upon for furnishing purposes and are approximate. If floor plans are included, they are for guidance only and may not be to scale. If there are any important matters likely to affect you decision to but, please conact us before viwing the property.