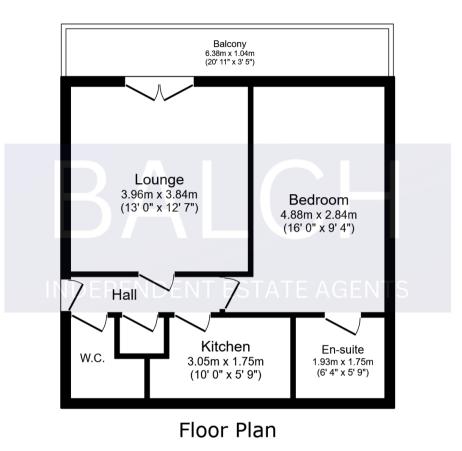

# **PROPERTY INFORMATION**

(WITH APPROXIMATE ROOM SIZES) Personal door gives access to the entrance hall.

### **Entrance Hall**

Loft access, entry phone system, storage cupboard, doors leading to cloakroom, lounge/diner, kitchen and bedroom.

This floor plan is for illustrative purposes only. It is not drawn to scale. Any measurements, floor areas (including any total floor area), openings and orientations are approximate. No details are guaranteed, they cannot be relied upon for any purpose and do not form any part of any agreement. No liability is taken for any error, omission or misstatement. A party must rely upon its own inspection(s). Powered by www.Propertybox.io