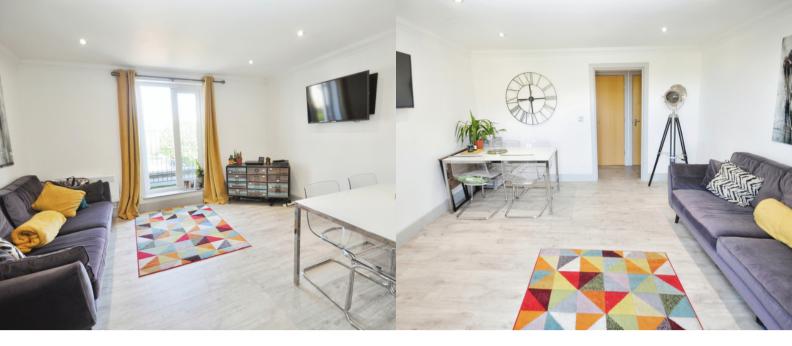

### Lounge/Diner

13' 0" x 12' 7" (3.96m x 3.84m) Spotlights, double glazed french doors leading onto the balcony.

### Balcony

20' 11" x 3' 5" (6.38m x 1.04m)