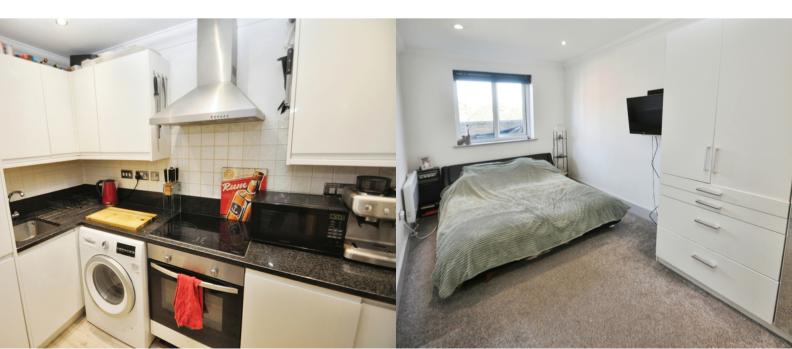

### 10' 0" x 5' 9" (3.05m x 1.75m)

Fitted with a range of base and wall mounted storage cupboards, integrated electric oven and hob with extractor over, space and plumbing for washing machine, integrated dishwasher, stainless steel sink unit, wall mounted electric heater, integrated fridge/freezer.

# Bedroom

16' 0" x 9' 4" (4.88m x 2.84m) Double glazed window to front, door to en-suite shower room