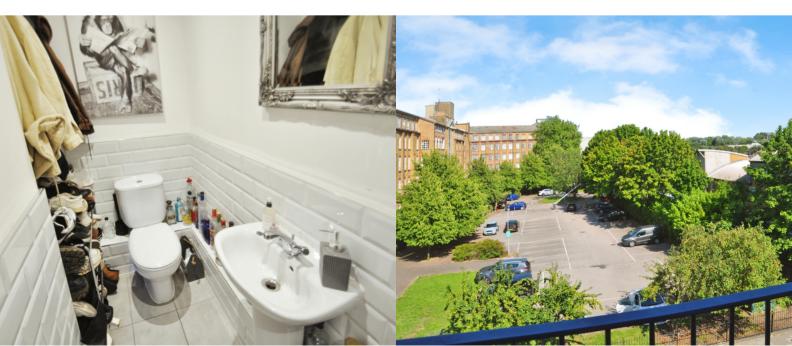

## Cloakroom

Low level wc, wash hand basin, wall mounted electric heater, extractor, spotlights.

## Exterior

There is one allocated parking space located within the residents car park.