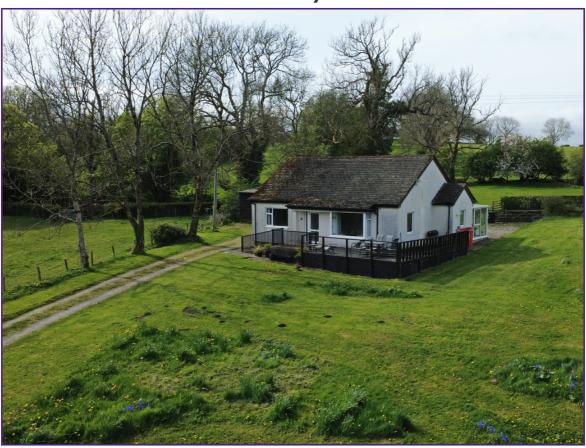

## Price £495,000

Centrally located in the pretty Lake District village of Blindcrake near Cockermouth, Lowland Fells presents a rare opportunity to buy a single level dwelling with a large open plot as a home, redevelop the site adding new-build affordable housing or demolish the bungalow and build your forever home (please see agents note re planning). The property is set at the end of a long snaking drive running through lawned gardens approaching one acre with views out towards Skiddaw at the front. The plot benefits from vehicular access at both the front and the rear making it easier to divide the site. The bungalow itself includes an entrance hall, a lovely living room with box bay window, a modern kitchen/dining room, leanto style conservatory, three double bedrooms and a modern fitted shower room.

Surrounding the property is a generous parking area, a standalone garage/workshop and a decking area at the front overlooking the lovely grounds. This is a rare find with plenty of potential.