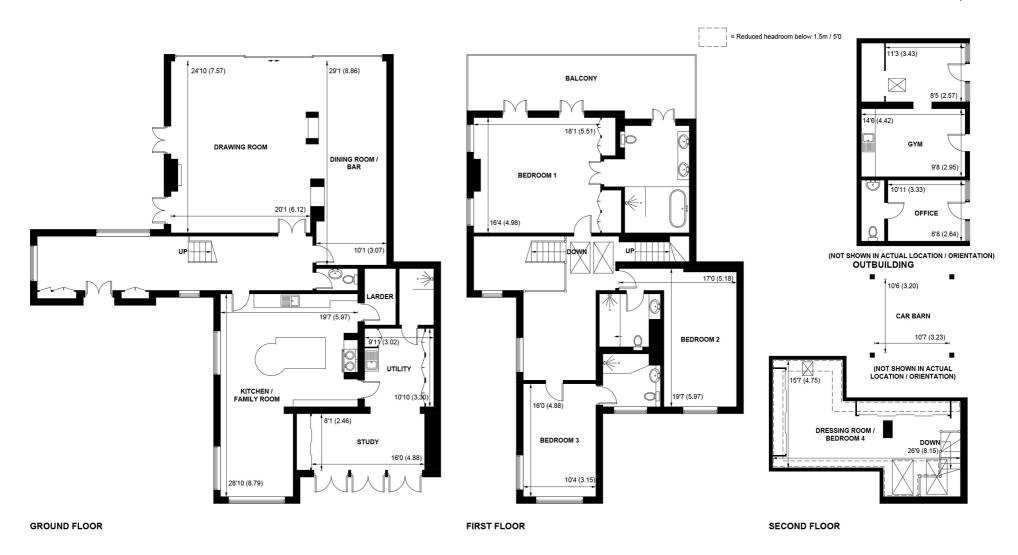

There are a mere handful of properties on Beaulieu Road combine such seclusion and lifestyle appeal with easy access to the heart of the village, making this a rare and special opportunity.

APPROXIMATE GROSS INTERNAL AREA = 3774 SQ FT / 350.6 SQ M OUTBUILDINGS = 416 SQ FT / 38.7 SQ M TOTAL = 4190 SQ FT / 389.3 SQ M

NOT TO SCALE (For illustrative purposes only as defined by RICS Code of Measuring Practice) 2025© Produced by Emzo Marketing