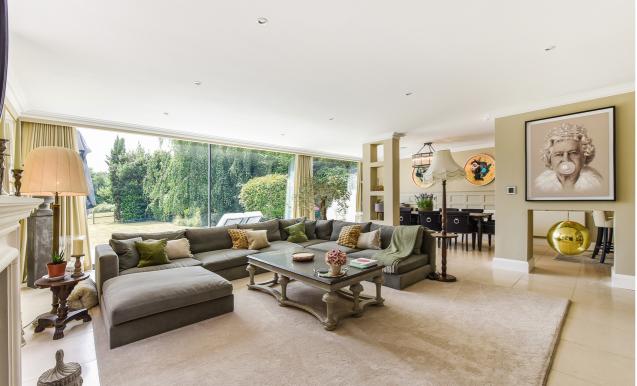

A well-positioned home office offers peace and privacy, perfectly suited for remote working without compromising the flow of the main accommodation.

At the heart of the home is the spectacular drawing room. Floor-toceiling bi-fold doors open onto the garden, flooding the space with light and offering uninterrupted views of the grounds. A striking media wall anchors the room, creating a versatile space ideal for both relaxing and entertaining.

Adjoining the drawing room is a stylish dining room, complete with a bespoke party bar—perfect for hosting in style. Despite the generous scale, these reception spaces retain a sense of intimacy and warmth, capturing the essence of a modern country house.