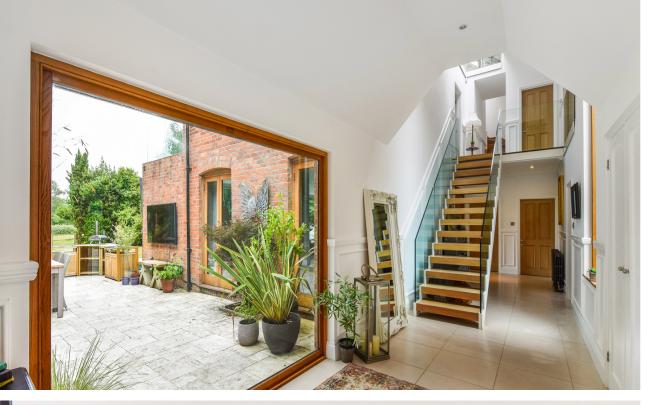

Situated centrally within it's plot Maple Lawn is approached over a sweeping shingle driveway with turning circle. A front door gives access to a wonderful galleried glass landing filling you with a sense of tranquillity and ambience.