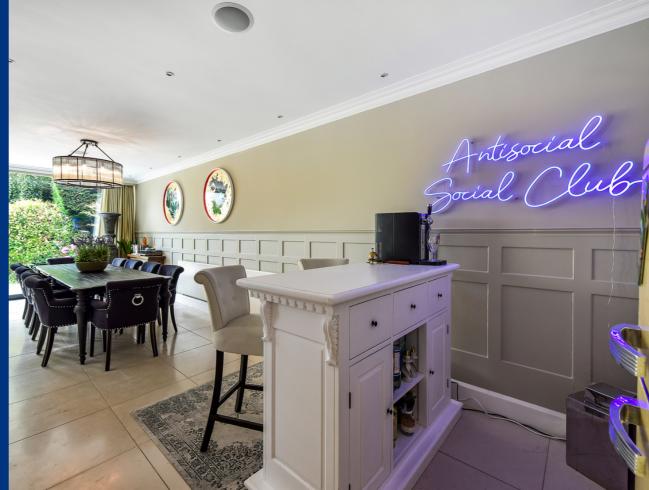

Adjoining the drawing room is a stylish dining room, complete with a bespoke party bar—perfect for hosting in style. Despite the generous scale, these reception spaces retain a sense of intimacy and warmth, capturing the essence of a modern country house.