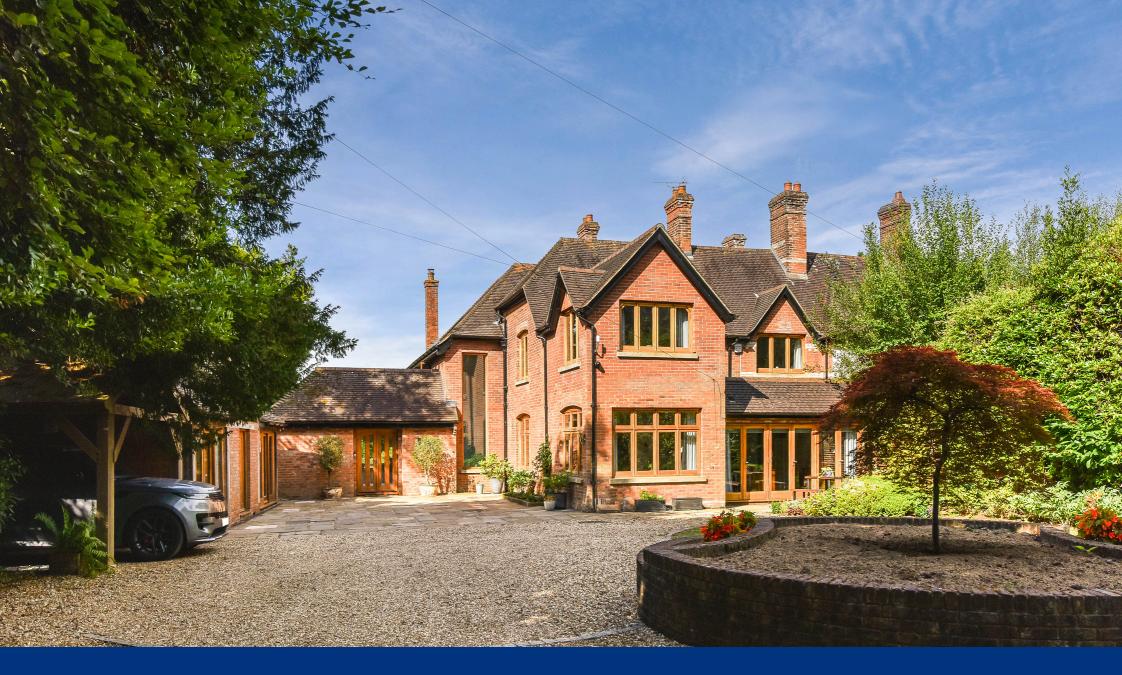

#### Maple Lawn, Beaulieu Road, Lyndhurst, SO43 7DA

### £1,725,000

- Simply stunning
- Forest access
- 4000 sq feet
- Spectacular facade
- 0.5 of an acre

- Super location
- Stroll to village
- Rural views
- A grand design
- Viewing essential

# 4 3 3

This truly remarkable attached residence offers approximately 4,000 square feet of beautifully designed living space, set within a generous halfacre of private gardens. With direct access to the New Forest and just a short stroll to the charming village of Lyndhurst. To the front of the property lies a stunning kitchen/family room, superbly equipped with, integrated appliances. A large walk-in utility room and pantry provide excellent storage and practicality ideal for everyday family life.

Tucked away down a private track just off the highly sought-after Beaulieu Road, Maple Lawn enjoys an exceptional level of privacy. Set within a generous half-acre plot, the property boasts a wonderful position with uninterrupted views over the Forest to the front and picturesque paddock land to the rear. Although attached, the home offers a remarkable sense of seclusion and is not overlooked from any aspect.

Situated centrally within it's plot Maple Lawn is approached over a sweeping shingle driveway with turning circle. A front door gives access to a wonderful galleried glass landing filling you with a sense of tranquillity and ambience.