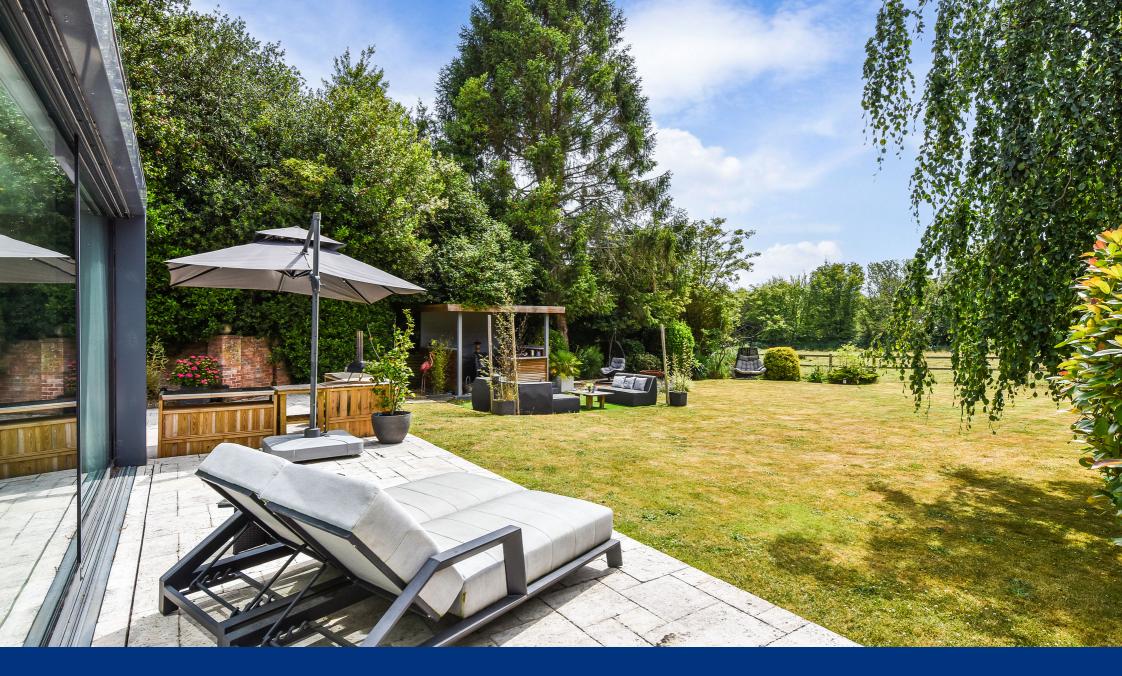

Situated just off the drawing room is a lovely patioed terrace ideal for al-fresco entertaining and enjoying the tranquil sunsets. An outside kitchen complete with bar can easily service a large party. The remainder of the grounds are laid to lawn and back onto paddocks.