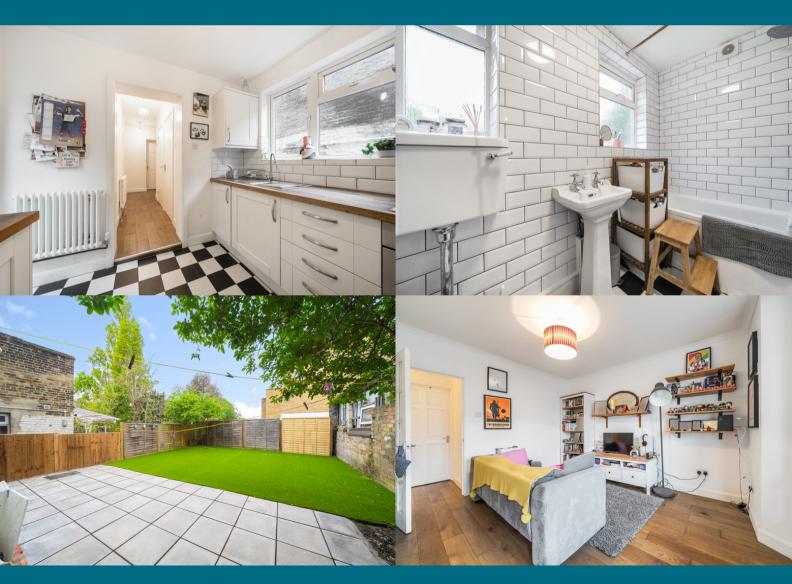

A wonderful two bedroom property in excellent condition throughout and with its own private entrance.

Comprising of a separate lounge with wooden floors, a modern bathroom suite, a contemporary fitted kitchen with integrated appliances and access to a recently renovated garden offering ample space. The property also benefits from off street parking, double glazing, a combi boiler and built in wardrobes in the master bedroom which overlooks the garden.

- Share of Freehold
- Two bedrooms
- Private entrance
- Private large garden

- Modern kitchen
- Modern bathroom
- Off street parking
- Close to Norwood J & Selhurst stations