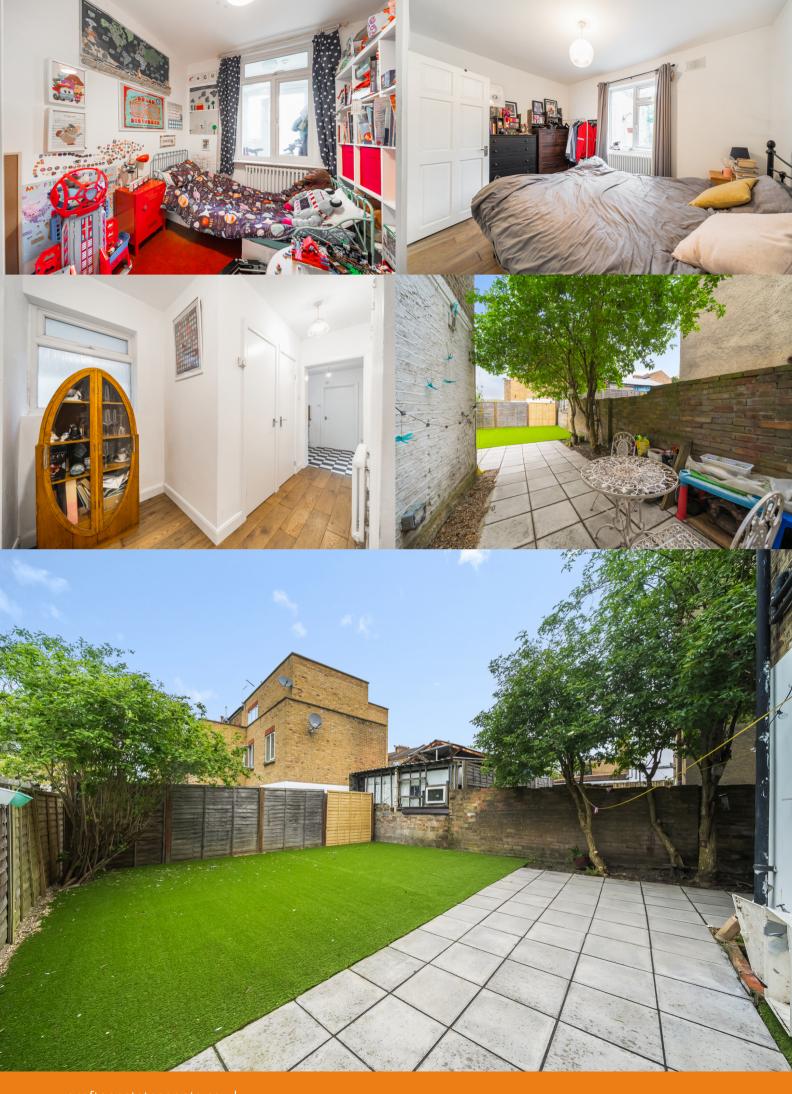

A wonderful two bedroom property in excellent condition throughout and with its own private entrance.

Comprising of a separate lounge with wooden floors, a modern bathroom suite, a contemporary fitted kitchen with integrated appliances and access to a recently renovated garden offering ample space. The property also benefits from off street parking, double glazing, a combi boiler and built in wardrobes in the master bedroom which overlooks the garden.

- Share of Freehold
- Two bedrooms
- Private entrance
- Private large garden

- Modern kitchen
- Modern bathroom
- Off street parking
- Close to Norwood J & Selhurst stations