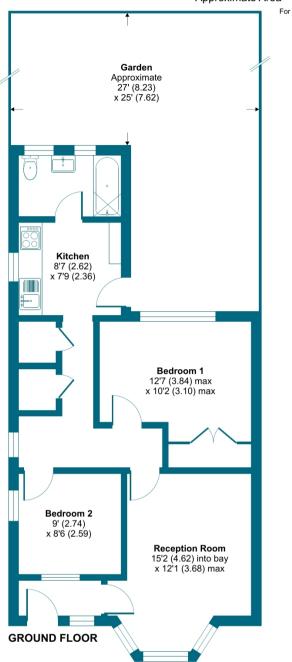

## Selhurst Road, London, SE25

Approximate Area = 628 sq ft / 58.3 sq m

Floor plan produced in accordance with RICS Property Measurement Standards incorporating International Property Measurement Standards (IPMS2 Residential). @nichecom 2024. Produced for Grafton Estate Agents. REF: 1116529

A wonderful two bedroom property in excellent condition throughout and with its own private entrance.

Comprising of a separate lounge with wooden floors, a modern bathroom suite, a contemporary fitted kitchen with integrated appliances and access to a recently renovated garden offering ample space. The property also benefits from off street parking, double glazing, a combi boiler and built in wardrobes in the master bedroom which overlooks the garden.

- Share of Freehold
- Two bedrooms
- Private entrance
- Private large garden

- Modern kitchen
- Modern bathroom
- Off street parking
- Close to Norwood J & Selhurst stations