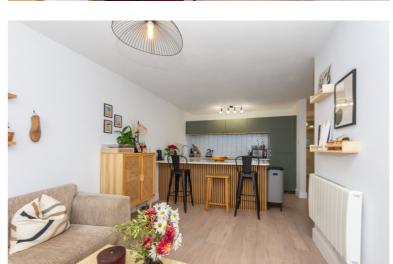

The property comprises entrance hall, master bedroom with fitted wardrobes, recently fitted modern bathroom suite with shower over bath, two double storage cupboards, open plan kitchen/diner with recently fitted modern kitchen, lounge and second bedroom.