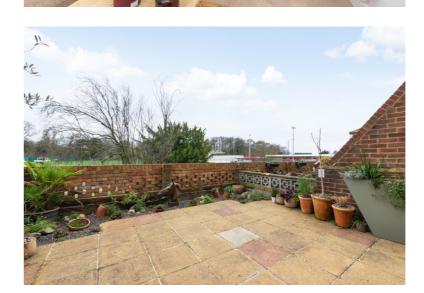

To the rear there is a larger than average terrace with exceptional views overlooking Bexleyheath Sports Club which benefit from the property being elevated above ground level. Additional benefits include electric heating, double glazing and a garage en bloc.