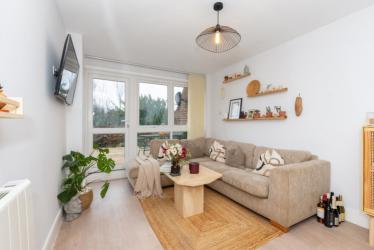

The property comprises entrance hall, master bedroom with fitted wardrobes, recently fitted modern bathroom suite with shower over bath, two double storage cupboards, open plan kitchen/diner with recently fitted modern kitchen, lounge and second bedroom.