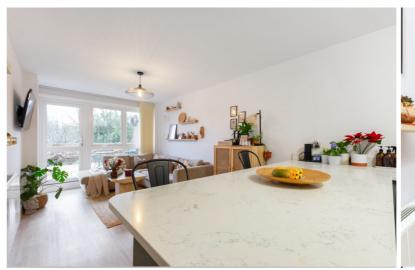

The property comprises entrance hall, master bedroom with fitted wardrobes, recently fitted modern bathroom suite with shower over bath, two double storage cupboards, open plan kitchen/diner with recently fitted modern kitchen, lounge and second bedroom.