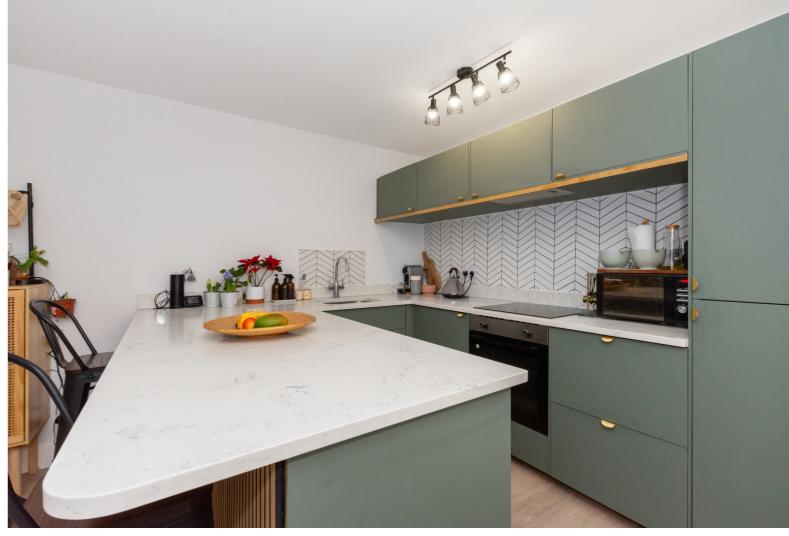

The property comprises entrance hall, master bedroom with fitted wardrobes, recently fitted modern bathroom suite with shower over bath, two double storage cupboards, open plan kitchen/diner with recently fitted modern kitchen, lounge and second bedroom.