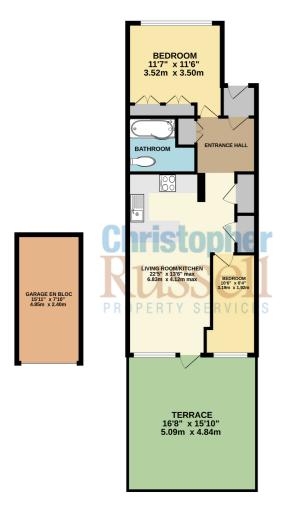

The property comprises entrance hall, master bedroom with fitted wardrobes, recently fitted modern bathroom suite with shower over bath, two double storage cupboards, open plan kitchen/diner with recently fitted modern kitchen, lounge and second bedroom.

To the rear there is a larger than average terrace with exceptional views overlooking Bexleyheath Sports Club which benefit from the property being elevated above ground level. Additional benefits include electric heating, double glazing and a garage en bloc.

Ground rent - £0 per annum.

FIRST FLOOR 738 sq.ft. (68.6 sq.m.) approx.