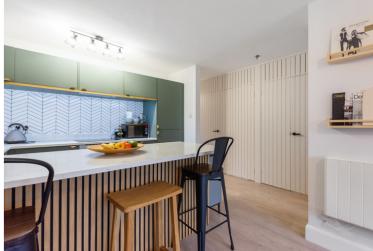

The property comprises entrance hall, master bedroom with fitted wardrobes, recently fitted modern bathroom suite with shower over bath, two double storage cupboards, open plan kitchen/diner with recently fitted modern kitchen, lounge and second bedroom.