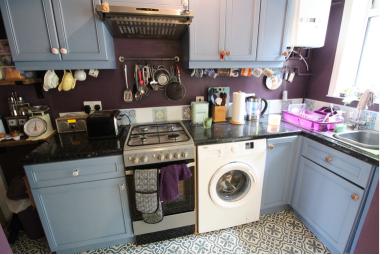

## **FULL DESCRIPTION**

Of interest to a variety of buyers is this well presented two bedroom semi-detached property situated in a cul-de-sac position in the popular residential location of Riddlesden. The accommodation comprises of an entrance hall, the lounge has a double glazed window to the front and a radiator. The dining room has double glazed window to the rear, access to a rear porch and opens out into the kitchen which has a range of base and wall mounted units, under stairs storage and double glazed window to the rear. To the first floor there are two bedrooms and the house bathroom which has a corner bath with shower over, WC, wash hand basin, double glazed window to the rear. externally there is a driveway, storage garage (measuring 13ft10 x 8ft), front garden and rear patio. EPC Rating D.