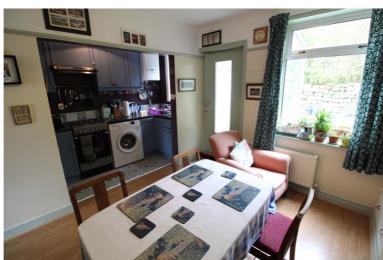

## **FULL DESCRIPTION**

Of interest to a variety of buyers is this well presented two bedroom semi-detached property situated in a cul-de-sac position in the popular residential location of Riddlesden. The accommodation comprises of an entrance hall, the lounge has a double glazed window to the front and a radiator. The dining room has double glazed window to the rear, access to a rear porch and opens out into the kitchen which has a range of base and wall mounted units, under stairs storage and double glazed window to the rear. To the first floor there are two bedrooms and the house bathroom which has a corner bath with shower over, WC, wash hand basin, double glazed window to the rear. externally there is a driveway, storage garage (measuring 13ft10 x 8ft), front garden and rear patio. EPC Rating D.