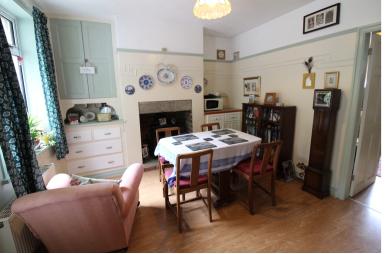

## **FULL DESCRIPTION**

Of interest to a variety of buyers is this well presented two bedroom semi-detached property situated in a cul-de-sac position in the popular residential location of Riddlesden. The accommodation comprises of an entrance hall, the lounge has a double glazed window to the front and a radiator. The dining room has double glazed window to the rear, access to a rear porch and opens out into the kitchen which has a range of base and wall mounted units, under stairs storage and double glazed window to the rear. To the first floor there are two bedrooms and the house bathroom which has a corner bath with shower over, WC, wash hand basin, double glazed window to the rear. externally there is a driveway, storage garage (measuring 13ft10 x 8ft), front garden and rear patio. EPC Rating D.