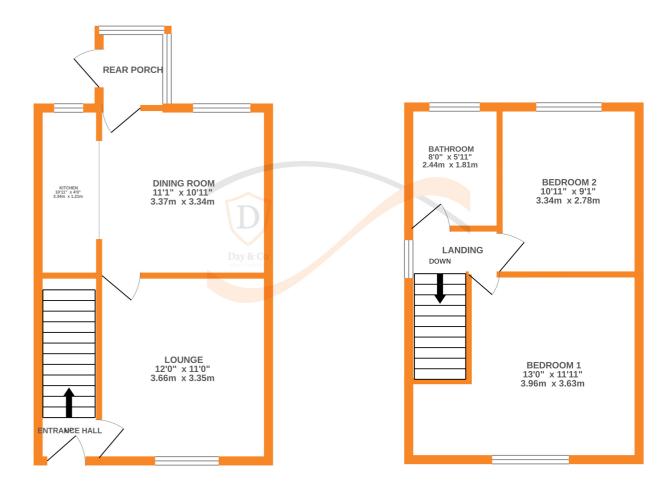

## **FULL DESCRIPTION**

Of interest to a variety of buyers is this well presented two bedroom semi-detached property situated in a cul-de-sac position in the popular residential location of Riddlesden. The accommodation comprises of an entrance hall, the lounge has a double glazed window to the front and a radiator. The dining room has double glazed window to the rear, access to a rear porch and opens out into the kitchen which has a range of base and wall mounted units, under stairs storage and double glazed window to the rear. To the first floor there are two bedrooms and the house bathroom which has a corner bath with shower over, WC, wash hand basin, double glazed window to the rear. externally there is a driveway, storage garage (measuring 13ft10 x 8ft), front garden and rear patio. EPC Rating D.

GROUND FLOOR 1ST FLOOR

withing every attempt, rise seen intake or estanctive accuracy or the incorparal rootaliser there's, ineascularities of doors, withouts, rooms and any other items are approximate and no responsibility is taken for any error, omission or mis-statement. This plan is for illustrative purposes only and should be used as such by any prospective purchaser. The services, systems and appliances shown have not been tested and no guarantee as to their operability or efficiency can be given.