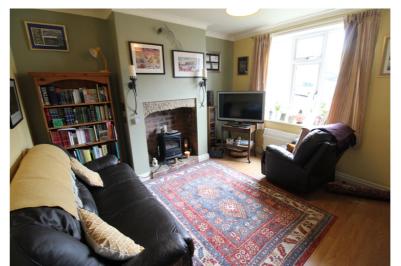

## **FULL DESCRIPTION**

Of interest to a variety of buyers is this well presented two bedroom semi-detached property situated in a cul-de-sac position in the popular residential location of Riddlesden. The accommodation comprises of an entrance hall, the lounge has a double glazed window to the front and a radiator. The dining room has double glazed window to the rear, access to a rear porch and opens out into the kitchen which has a range of base and wall mounted units, under stairs storage and double glazed window to the rear. To the first floor there are two bedrooms and the house bathroom which has a corner bath with shower over, WC, wash hand basin, double glazed window to the rear. externally there is a driveway, storage garage (measuring 13ft10 x 8ft), front garden and rear patio. EPC Rating D.