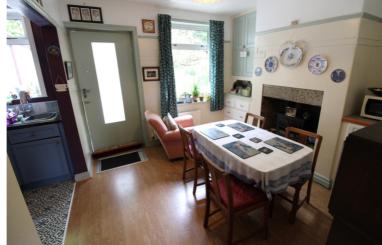

## **FULL DESCRIPTION**

Of interest to a variety of buyers is this well presented two bedroom semi-detached property situated in a cul-de-sac position in the popular residential location of Riddlesden. The accommodation comprises of an entrance hall, the lounge has a double glazed window to the front and a radiator. The dining room has double glazed window to the rear, access to a rear porch and opens out into the kitchen which has a range of base and wall mounted units, under stairs storage and double glazed window to the rear. To the first floor there are two bedrooms and the house bathroom which has a corner bath with shower over, WC, wash hand basin, double glazed window to the rear. externally there is a driveway, storage garage (measuring 13ft10 x 8ft), front garden and rear patio. EPC Rating D.