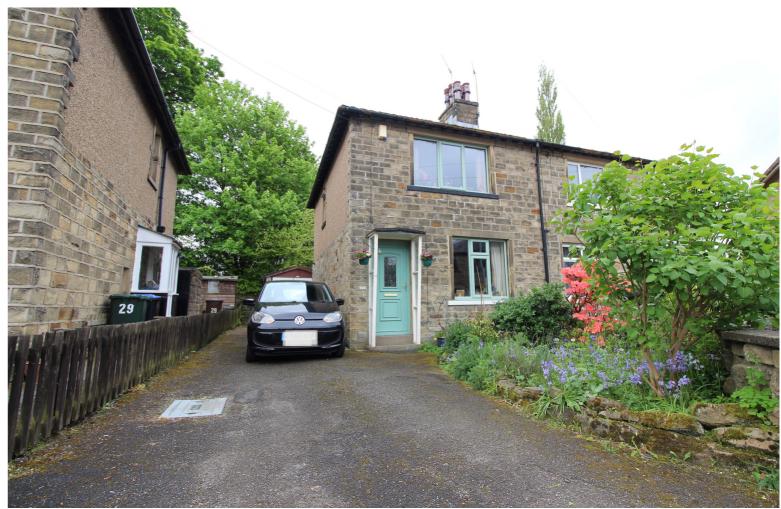

## **SUMMARY**

\*\*A WELL PRESENTED 2 BEDROOM SEMI-DETACHED PROPERTY, CUL-DE-SAC POSITION IN EVER POPULAR LOCATION OF RIDDLESDEN!!\*\* Having off-road parking, a storage garage, front garden, rear patio - VIEWING ESSENTIAL TO FULLY APPRECIATE!! EPC RATING D.

## **FULL DESCRIPTION**

Of interest to a variety of buyers is this well presented two bedroom semi-detached property situated in a cul-de-sac position in the popular residential location of Riddlesden. The accommodation comprises of an entrance hall, the lounge has a double glazed window to the front and a radiator. The dining room has double glazed window to the rear, access to a rear porch and opens out into the kitchen which has a range of base and wall mounted units, under stairs storage and double glazed window to the rear. To the first floor there are two bedrooms and the house bathroom which has a corner bath with shower over, WC, wash hand basin, double glazed window to the rear. externally there is a driveway, storage garage (measuring 13ft10 x 8ft), front garden and rear patio. EPC Rating D.