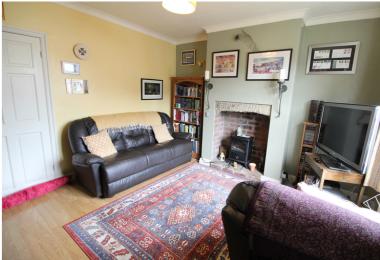

## **FULL DESCRIPTION**

Of interest to a variety of buyers is this well presented two bedroom semi-detached property situated in a cul-de-sac position in the popular residential location of Riddlesden. The accommodation comprises of an entrance hall, the lounge has a double glazed window to the front and a radiator. The dining room has double glazed window to the rear, access to a rear porch and opens out into the kitchen which has a range of base and wall mounted units, under stairs storage and double glazed window to the rear. To the first floor there are two bedrooms and the house bathroom which has a corner bath with shower over, WC, wash hand basin, double glazed window to the rear. externally there is a driveway, storage garage (measuring 13ft10 x 8ft), front garden and rear patio. EPC Rating D.