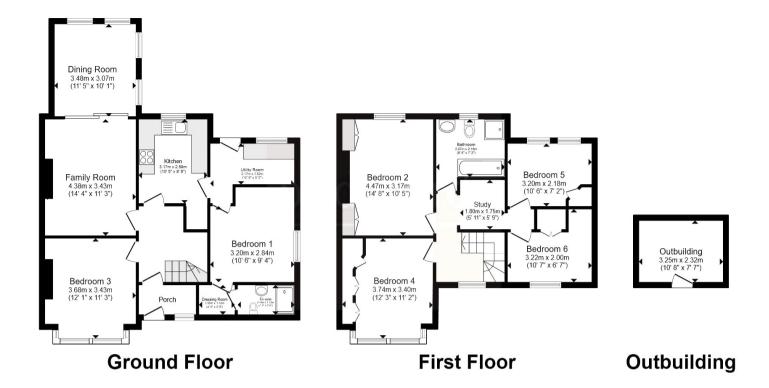

Total floor area 148.3 sq.m. (1,596 sq.ft.) approx

This floorplan is for illustrative purposes only and is not drawn to scale. Measurements, floor-areas, openings and orientations are approximate. They should not be relied upon for any purpose and do not form any part of an agreement. No liability is taken for any error or mis-statement. All parties must rely on their own inspections.