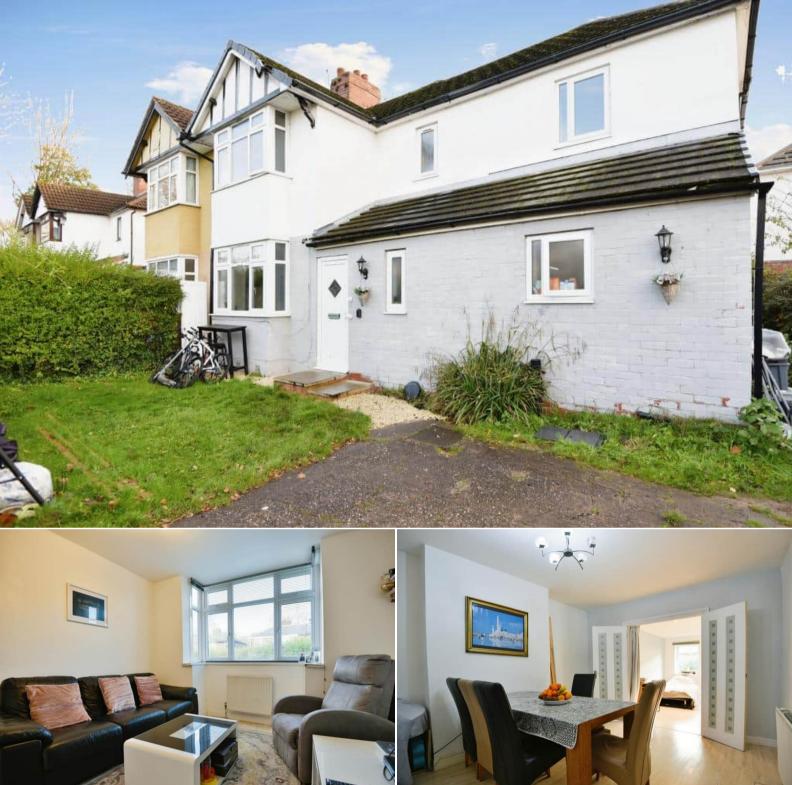

## Shawbrook Road Manchester

Bettermove are proud to present this 6 bedroom semi-detached house in Manchester. Call for details!

The property benefits from double glazing, gas central heating throughout and has off street parking available via a driveway. This property is Leasehold with 110 years remaining. The ground rent is £6 per annum and there is no service charge to pay.

The interior of this beautifully-presented property comprises of a spacious living room, dining room and fitted kitchen on the ground floor and two of the bedrooms. The first floor comprises 4 bedrooms and the family bathroom. The exterior of the property boasts a private rear garden, perfect for enjoying the summer months.

Located in the popular town of Heaton Moor, Manchester the property is close to a range of amenities, including shops, supermarkets, restaurants and pubs. Excellent transport connections can be found from Heaton Chapel, Mauldeth Road, Burnage train station and M60.