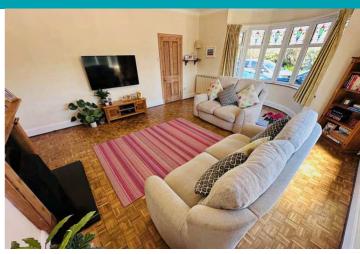

#### Lounge

6.57m x 4.88m (21' 7" x 16' 0")

#### **SPECIAL FEATURES**

- Parquet flooring
- Cavity insulated
- South-facing garden
- Convenient location
- Full of character and charm