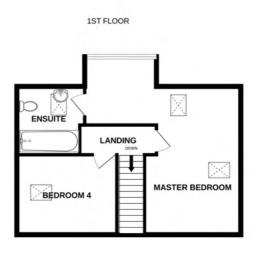

## **First Floor Landing**

1.91m x 0.93m (6' 3" x 3' 1")

#### **Master Bedroom**

6.00m x 4.75m (19' 8" x 15' 7")

## **Ensuite**

2.97m x 2.55m (9' 9" x 8' 4")

#### **Bedroom 4**

3.32m x 3.28m (10' 11" x 10' 9")