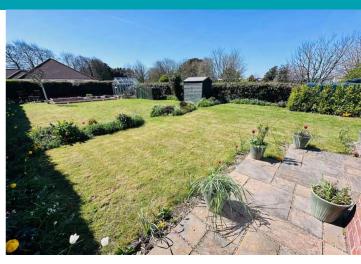

#### Garden

To the rear of the property is a mature but low maintenance south-facing garden with mature borders and shrubs. The front garden is also picturesque and houses a small shed, ideal for storing bikes.