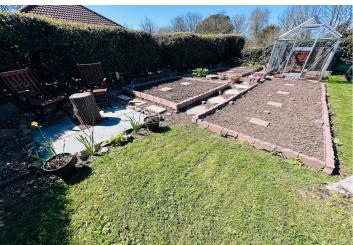

#### Garden

To the rear of the property is a mature but low maintenance south-facing garden with mature borders and shrubs. The front garden is also picturesque and houses a small shed, ideal for storing bikes.