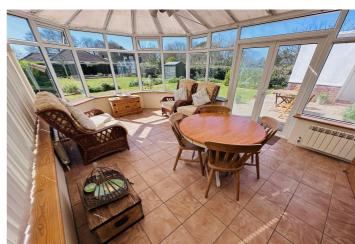

y home boasts an abundance of character and charm with many beautiful features throughout, most notably the original parquet flooring in most of the rooms. Cherry Grove is conveniently located with shops and restaurants nearby while having the benefit of country walks on your doorstep. Accommodation comprises a large lounge, kitchen/breakfast room, conservatory, four double bedrooms, a study/single bedroom, two bathrooms and a WC. To the rear of the property is a mature but low maintenance south-facing garden with mature borders and shrubs. The front garden is also picturesque and houses a small shed, ideal for storing bikes. The gravel driveway provides parking for at least four vehicles, but this could be increased if needed.

£895,000

5 BEDROOMS

2 BATHROOMS

2 RECEPTIONS































































### **SPECIFICATIONS**





#### **Entrance Hall**

5.74m x 2.09m (18' 10" x 6' 10")

#### Lounge

6.57m x 4.88m (21' 7" x 16' 0")

### **Bedroom 2**

3.95m x 3.67m (13' 0" x 12' 0")

## **Bedroom 3**

3.67m x 3.41m (12' 0" x 11' 2")

### Study/Bedroom 5

3.66m x 1.95m (12' 0" x 6' 5")

#### WC

1.64m x 0.92m (5' 5" x 3' 0")

#### **Bathroom**

2.41m x 2.09m (7' 11" x 6' 10")

### Kitchen/Diner

4.89m x 3.42m (16' 1" x 11' 3")

#### Conservatory

5.17m x 3.40m (17' 0" x 11' 2")

## **First Floor Landing**

1.91m x 0.93m (6' 3" x 3' 1")

#### **Master Bedroom**

6.00m x 4.75m (19' 8" x 15' 7")

## **Ensuite**

2.97m x 2.55m (9' 9" x 8' 4")

#### **Bedroom 4**

3.32m x 3.28m (10' 11" x 10' 9")

#### Garden

To the rear of the property is a ma