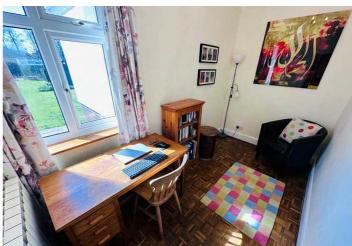

### Study/Bedroom 5

3.66m x 1.95m (12' 0" x 6' 5")

#### **SPECIAL FEATURES**

- Parquet flooring
- Cavity insulated
- South-facing garden
- Convenient location
- Full of character and charm