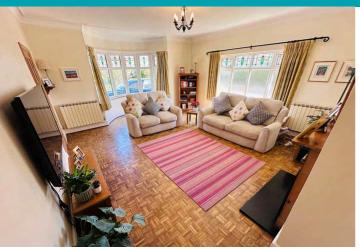

#### Lounge

6.57m x 4.88m (21' 7" x 16' 0")

#### **SPECIAL FEATURES**

- Parquet flooring
- Cavity insulated
- South-facing garden
- Convenient location
- Full of character and charm