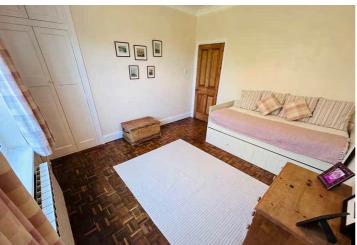

## **Bedroom 3**

3.67m x 3.41m (12' 0" x 11' 2")

#### **SPECIAL FEATURES**

- Parquet flooring
- Cavity insulated
- South-facing garden
- Convenient location
- Full of character and charm