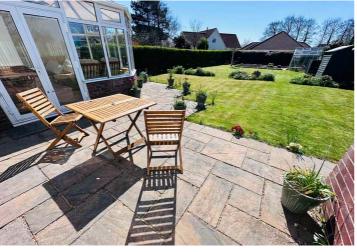

#### Conservatory

5.17m x 3.40m (17' 0" x 11' 2")

#### Garden

To the rear of the property is a mature but low maintenance south-facing garden with mature borders and shrubs. The front garden is also picturesque and houses a small shed, ideal for storing bikes.