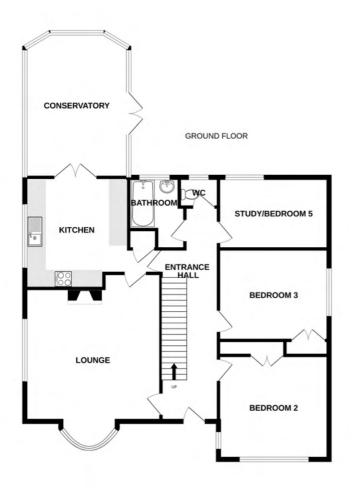

#### **Entrance Hall**

5.74m x 2.09m (18' 10" x 6' 10")

#### Lounge

6.57m x 4.88m (21' 7" x 16' 0")

### **Bedroom 2**

3.95m x 3.67m (13' 0" x 12' 0")

## **Bedroom 3**

3.67m x 3.41m (12' 0" x 11' 2")

### Study/Bedroom 5

3.66m x 1.95m (12' 0" x 6' 5")

#### WC

1.64m x 0.92m (5' 5" x 3' 0")

#### **Bathroom**

2.41m x 2.09m (7' 11" x 6' 10")

### Kitchen/Diner

4.89m x 3.42m (16' 1" x 11' 3")

#### Conservatory

5.17m x 3.40m (17' 0" x 11' 2")