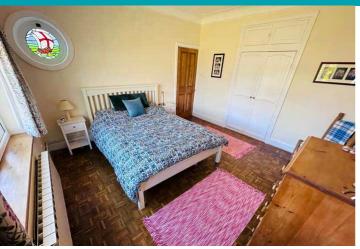

#### **Master Bedroom**

6.00m x 4.75m (19' 8" x 15' 7")

#### **SPECIAL FEATURES**

- Parquet flooring
- Cavity insulated
- South-facing garden
- Convenient location
- Full of character and charm