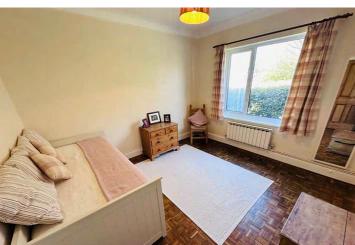

### Study/Bedroom 5

3.66m x 1.95m (12' 0" x 6' 5")

#### **SPECIAL FEATURES**

- Parquet flooring
- Cavity insulated
- South-facing garden
- Convenient location
- Full of character and charm