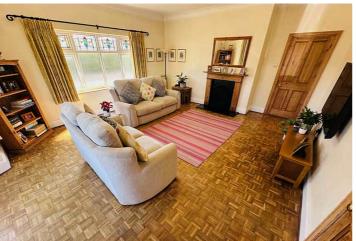

#### Lounge

6.57m x 4.88m (21' 7" x 16' 0")

#### **SPECIAL FEATURES**

- Parquet flooring
- Cavity insulated
- South-facing garden
- Convenient location
- Full of character and charm