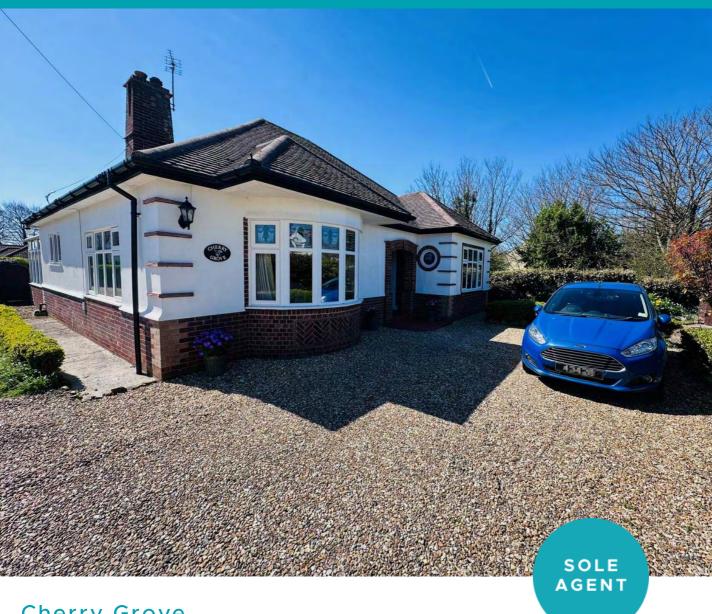

# Cherry Grove

## Route de Farras | Forest | GY80EA

This detached family home boasts an abundance of character and charm with many beautiful features throughout, most notably the original parquet flooring in most of the rooms. Cherry Grove is conveniently located with shops and restaurants nearby while having the benefit of country walks on your doorstep. Accommodation comprises a large lounge, kitchen/breakfast room, conservatory, four double bedrooms, a study/single bedroom, two bathrooms and a WC. To the rear of the property is a mature but low maintenance south-facing garden with mature borders and shrubs. The front garden is also picturesque and houses a small shed, ideal for storing bikes. The gravel driveway provides parking for at least four vehicles, but this could be increased if needed.

#### **Parking**

The gravel driveway provides parking for at least four vehicles, but this could be increased if needed.