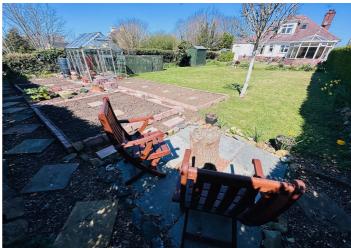

#### Garden

To the rear of the property is a mature but low maintenance south-facing garden with mature borders and shrubs. The front garden is also picturesque and houses a small shed, ideal for storing bikes.

#### **Parking**

The gravel driveway provides parking for at least four vehicles, but this could be increased if needed.