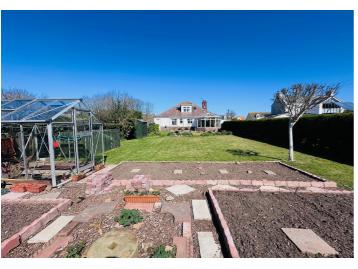

#### Garden

To the rear of the property is a mature but low maintenance south-facing garden with mature borders and shrubs. The front garden is also picturesque and houses a small shed, ideal for storing bikes.