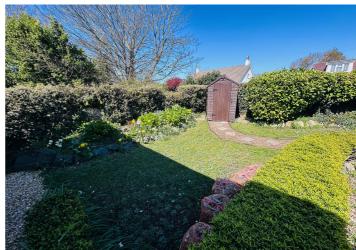

#### Garden

To the rear of the property is a mature but low maintenance south-facing garden with mature borders and shrubs. The front garden is also picturesque and houses a small shed, ideal for storing bikes.