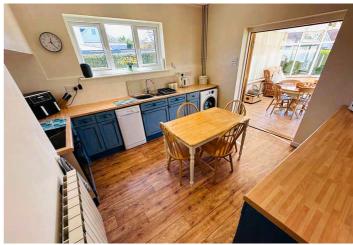

### Kitchen/Diner

4.89m x 3.42m (16' 1" x 11' 3")

#### Conservatory

5.17m x 3.40m (17' 0" x 11' 2")