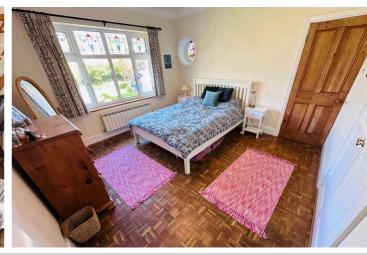

### **Bedroom 2**

3.95m x 3.67m (13' 0" x 12' 0")

## **Bedroom 3**

3.67m x 3.41m (12' 0" x 11' 2")

#### **SPECIAL FEATURES**

- Parquet flooring
- Cavity insulated
- South-facing garden
- Convenient location
- Full of character and charm