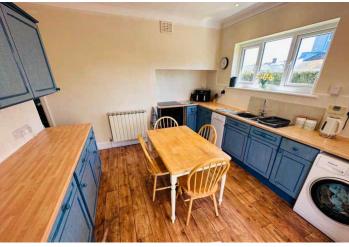

ily home boasts an abundance of character and charm with many beautiful features throughout, most notably the original parquet flooring in most of the rooms. Cherry Grove is conveniently located with shops and restaurants nearby while having the benefit of country walks on your doorstep. Accommodation comprises a large lounge, kitchen/breakfast room, conservatory, four double bedrooms, a study/single bedroom, two bathrooms and a WC. To the rear of the property is a mature but low maintenance south-facing garden with mature borders and shrubs. The front garden is also picturesque and houses a small shed, ideal for storing bikes. The gravel driveway provides parking for at least four vehicles, but this could be increased if needed.

£895,000

5 BEDROOMS

2 BATHROOMS

2 RECEPTIONS































































### **SPECIFICATIONS**





#### **Entrance Hall**

5.74m x 2.09m (18' 10" x 6' 10")

#### Lounge

6.57m x 4.88m (21' 7" x 16' 0")

### **Bedroom 2**

3.95m x 3.67m (13' 0" x 12' 0")

## **Bedroom 3**

3.67m x 3.41m (12' 0" x 11' 2")

### Study/Bedroom 5

3.66m x 1.95m (12' 0" x 6' 5")

#### WC

1.64m x 0.92m (5' 5" x 3' 0")

#### **Bathroom**

2.41m x 2.09m (7' 11" x 6' 10")

### Kitchen/Diner

4.89m x 3.42m (16' 1" x 11' 3")

#### Conservatory

5.17m x 3.40m (17' 0" x 11' 2")

## **First Floor Landing**

1.91m x 0.93m (6' 3" x 3' 1")

#### **Master Bedroom**

6.00m x 4.75m (19' 8" x 15' 7")

## **Ensuite**

2.97m x 2.55m (9' 9" x 8' 4")

#### **Bedroom 4**

3.32m x 3.28m (10' 11" x 10' 9")

#### Garden

To the rear of the property is a