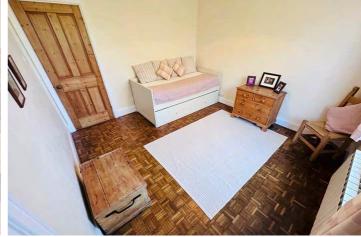

### **Bedroom 2**

3.95m x 3.67m (13' 0" x 12' 0")

#### **SPECIAL FEATURES**

- Parquet flooring
- Cavity insulated
- South-facing garden
- Convenient location
- Full of character and charm