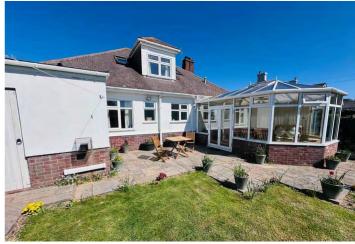

## Route de Farras | Forest | GY80EA

This detached family home boasts an abundance of character and charm with many beautiful features throughout, most notably the original parquet flooring in most of the rooms. Cherry Grove is conveniently located with shops and restaurants nearby while having the benefit of country walks on your doorstep. Accommodation comprises a large lounge, kitchen/breakfast room, conservatory, four double bedrooms, a study/single bedroom, two bathrooms and a WC. To the rear of the property is a mature but low maintenance south-facing garden with mature borders and shrubs. The front garden is also picturesque and houses a small shed, ideal for storing bikes. The gravel driveway provides parking for at least four vehicles, but this could be increased if needed.

#### Conservatory

5.17m x 3.40m (17' 0" x 11' 2")

#### Garden

To the rear of the property is a mature but low maintenance south-facing garden with mature borders and shrubs. The front garden is also picturesque and houses a small shed, ideal for storing bikes.

#### **Parking**

The gravel driveway provides parking for at least four vehicles, but this could be increased if needed.