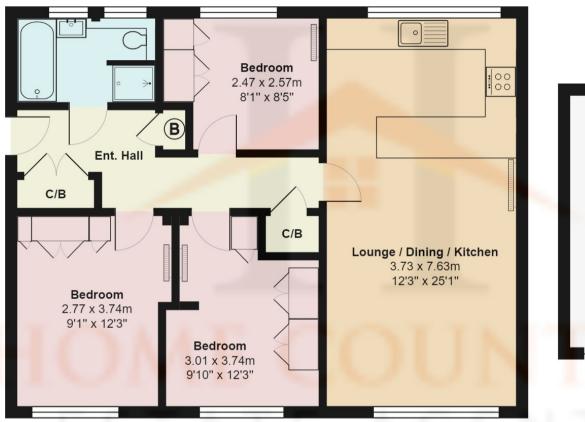

## £425,000 Leasehold

This stunning three bedroom first floor flat is ideally located just off of the Causeway in this rarely available private block. The property has been recently refurbished to a high standard throughout, and benefits from open plan living with modern fitted kitchen, modern family bathroom, two double bedrooms and a single bedroom with fitted wardrobes

Externally the property features communal gardens, secured entrance, CCTV, allocated parking and garage.

First Floor

## Stapleton Close, Hertfordshire EN6

Total Area: 87.4 m<sup>2</sup> ... 941 ft<sup>2</sup>

All measurements are approximate and for display purposes only