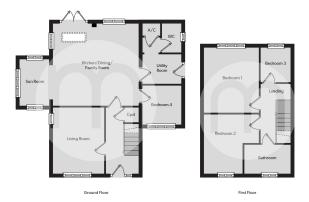

y to a buyer seeking a family home with potential for future development.



Call to view 01376 337400



## Property Details.

#### **Ground Floor**

#### **Entrance Hall**

#### Living Room



13' 9" x 10' 7" (4.19m x 3.23m)

#### Kitchen/Diner/Family Room





18' 1" x 17' 3" (5.51m x 5.26m)

#### Sun Room



9' 7" x 7' 1" (2.92m x 2.16m)

## Property Details.

#### **Utility Room**

8' 9" x 6' 6" (2.67m x 1.98m)

#### Cloakroom / WC

#### Bedroom Four / Study



9' 0" x 8' 9" (2.74m x 2.67m)

#### First Floor

#### **Bedroom One**



13'8" x 11'7" (4.17m x 3.53m)

#### **Bedroom Two**



11'7" x 9'8" (3.53m x 2.95m)

#### **Bedroom Three**

7' 2" x 7' 2" (2.18m x 2.18m)

#### **Bathroom**

#### Outside

#### Rear Garden



**Driveway Parking** 

### Property Details.

#### Floorplans



#### Location



We have not carried out a structural survey and the services, appliances and specific fittings have not been tested. All photographs, measurements, floor plans and distances referred to are given as a guide only and should not be relied upon for the purchase of carpets or any other fixtures or fittings. Gardens, roof terraces, balconies and communal gardens as well as tenure and lease details cannot have their accuracy guaranteed for intending purchasers. Lease details, service ground rent (where applicable) are given as a guide only and should be checked and confirmed by your solicitor prior to exchange of contracts.