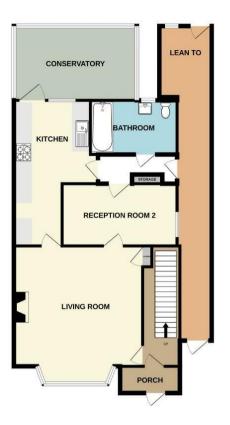

The interior of this beautifully presented property comprises a spacious living room, conservatory, family bathroom, dining room and fitted kitchen on the ground floor. The first floor consists of 4 bedrooms. The exterior boasts a private rear garden, perfect for enjoying the summer months.

1ST FLOOR

White every attempt has been make to ensure the accuracy of the footplan costained have, measurements of doors, windows, more and any offere times are approximate and no responsibility taken for any enmonstor or mis-statement. This plan is for lististient purposes only and should be used as such by any prospective purchaser. The services, systems and applicates taken have not been taked and no guarantee as to their operability or efficiency can be given.