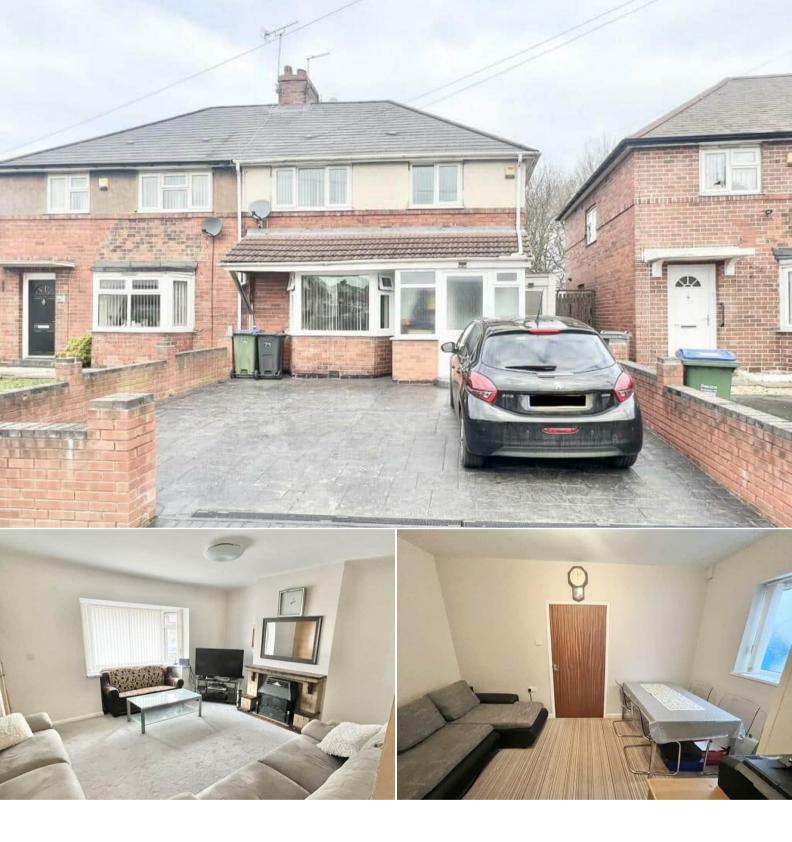

## Stour Street West Bromwich

Bettermove are proud to present this 4 bedroom semi-detached house in West Bromwich.

The property benefits from double glazing, gas central heating throughout and has ample off street parking available. The council tax band is A.

The interior of this beautifully presented property comprises a spacious living room, conservatory, family bathroom, dining room and fitted kitchen on the ground floor. The first floor consists of 4 bedrooms. The exterior boasts a private rear garden, perfect for enjoying the summer months.