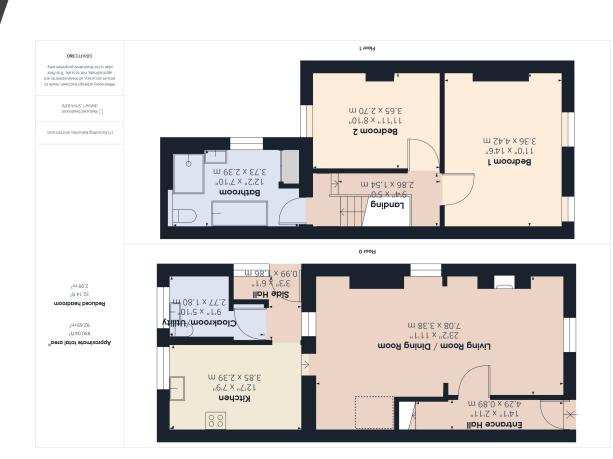

UPVC Part Glazed Door To:

Entrance Hall

14' I"  $\times$  2' II" (4.29m  $\times$  0.89m) Staircase to first floor. Radiator.

Living/Dining Room

23' 2"  $\times$  11' 1" (7.06m  $\times$  3.38m) UPVC double glazed window to front and side. Internal window to kitchen. Two radiators. Fireplace with cast iron wood burner within tiled hearth. Opening to kitchen.

Kitchen

12' 7" x 7' 9" (3.84m x 2.36m) UPVC double glazed window to rear. Fitted with a range of wall and base units with worktop over incorporating a stainless steel sink and drainer with mixer tap. Electric hob. Eye level double electric oven. Space for dishwasher and fridge freezer. Tiled floor.

Rear Hall

UPVC double glazed window to side. Door to side. Radiator. Door to utility/cloakroom.

Cloakroom/Utility Room

9'  $1" \times 5' \cdot 10"$  (2.77m  $\times 1.78m$ ) UPVC double glazed window to rear. W.C. Wash hand basin. Space for washing machine and tumble dryer. Two radiators.

Landing

Split level landing.

Bedroom I

II' 0"  $\times$  14' 6" (3.35m  $\times$  4.42m) Two UPVC double glazed window to front. Radiator.

Bedroom 2

11' 11"  $\times$  8' 10" (3.63m  $\times$  2.69m) UPVC double glazed window to rear. Radiator. Loft hatch.

Family Bathroom

12' 2"  $\times$  7' 10" (3.71m  $\times$  2.39m) UPVC double glazed window to side. Spotlights. Panelled bath. W.C. Wash hand basin. Shower cubicle. Heated towel rail. Radiator. Tiled floor. Airing cupboard. Extractor fan.