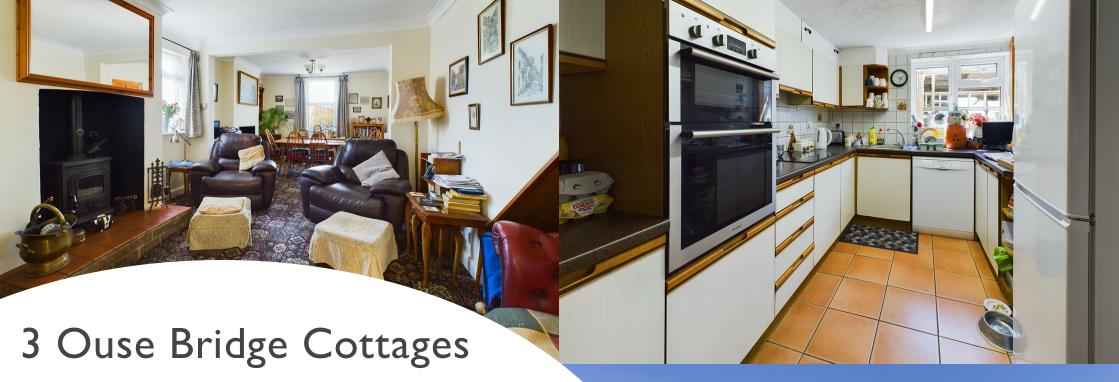

UPVC Part Glazed Door To:

Entrance Hall

14' I"  $\times$  2' II" (4.29m  $\times$  0.89m) Staircase to first floor. Radiator.

Living/Dining Room

23' 2"  $\times$  11' 1" (7.06m  $\times$  3.38m) UPVC double glazed window to front and side. Internal window to kitchen. Two radiators. Fireplace with cast iron wood burner within tiled hearth. Opening to kitchen.

Kitchen

12' 7" x 7' 9" (3.84m x 2.36m) UPVC double glazed window to rear. Fitted with a range of wall and base units with worktop over incorporating a stainless steel sink and drainer with mixer tap. Electric hob. Eye level double electric oven. Space for dishwasher and fridge freezer. Tiled floor.