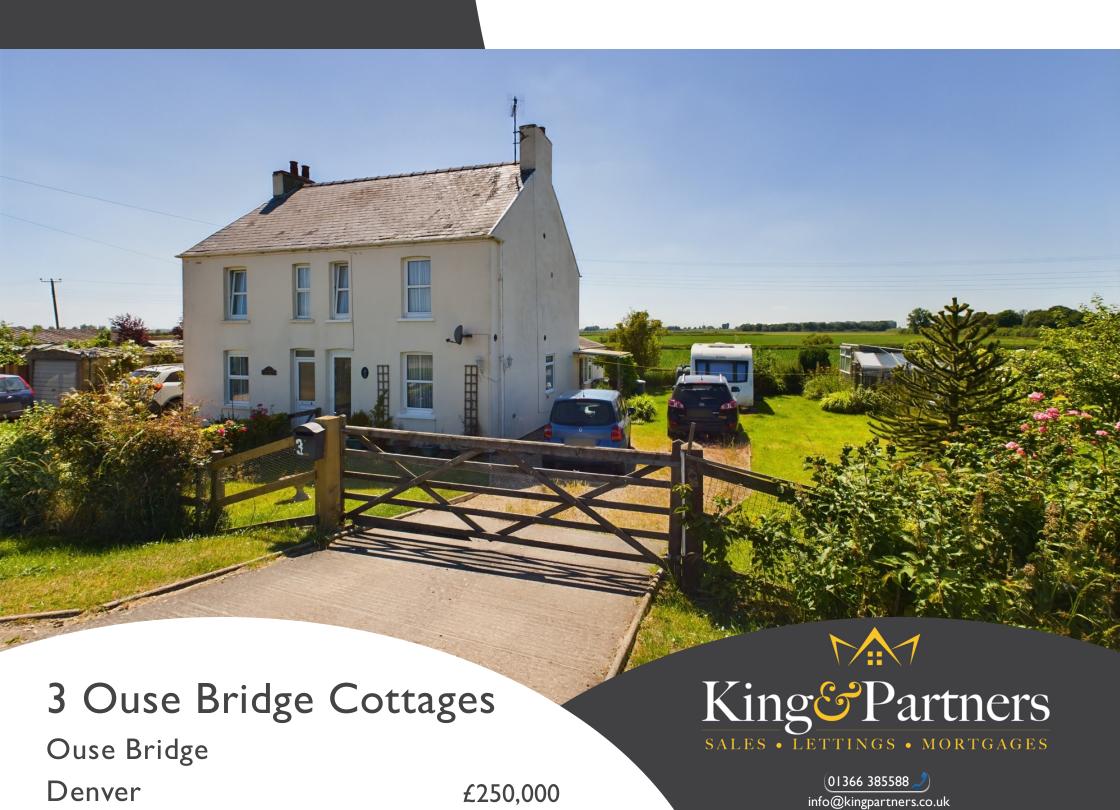

9 Market Place, Downham Market PE38 9DG 01366 385588 info@kingpartners.co.uk

Denver, Downham Market, PE38 0EH

This semi detached house is located on the bank of the river Great Ouse between the villages of Denver and Ten Mile Bank and between the towns of Downham Market and Ely. The house benefits from lovely views to the front over the river and has open farmland views to the rear. Inside there is a spacious living and dining room with a wood burning stove, kitchen, utility and cloakroom on the ground floor. On the first floor there is a large double bedroom to the front which was previously 2 bedrooms and there is a further double bedroom and bathroom. The home has UPVC double glazing, oil fired central heating a gated driveway and lawned garden.