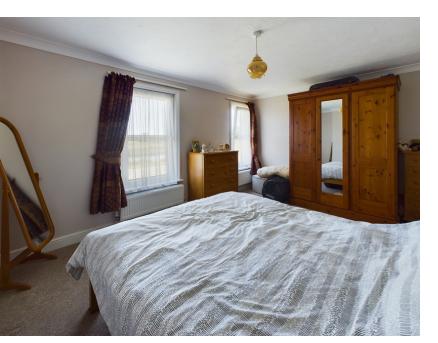

Landing

Split level landing.

Bedroom I

II' 0"  $\times$  14' 6" (3.35m  $\times$  4.42m) Two UPVC double glazed window to front. Radiator.

Bedroom 2

11' 11"  $\times$  8' 10" (3.63m  $\times$  2.69m) UPVC double glazed window to rear. Radiator. Loft hatch.