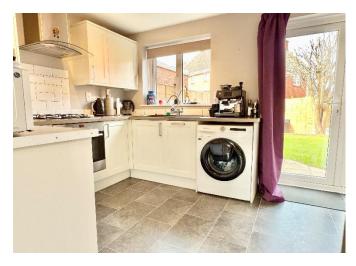

The kitchen is fitted with a range of modern wall and base units with an integrated gas hob, electric oven, extractor and slimline dishwasher.

On the first floor there are two double bedrooms, both benefitting from fitted wardrobes. The bathroom has been fitted with a modern white suite comprising of a p-shaped bath with shower over, vanity unit with inset wash basin and low level wc.