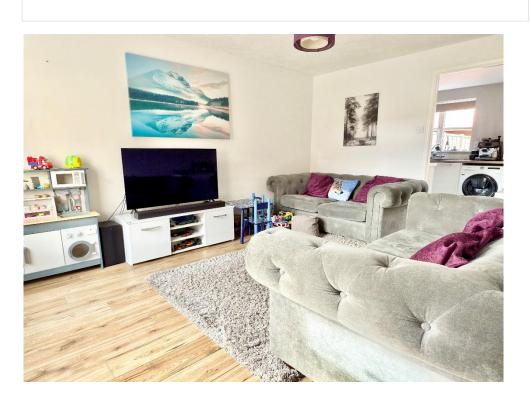

Briefly the accommodation comprises of a welcoming hallway, with lounge off to the left. A door from the lounge leads through to the kitchen/dining room which has the benefit of patio doors out to the garden and a large understairs cupboard.

The kitchen is fitted with a range of modern wall and base units with an integrated gas hob, electric oven, extractor and slimline dishwasher.

On the first floor there are two double bedrooms, both benefitting from fitted wardrobes. The bathroom has been fitted with a modern white suite comprising of a p-shaped bath with shower over, vanity unit with inset wash basin and low level wc.