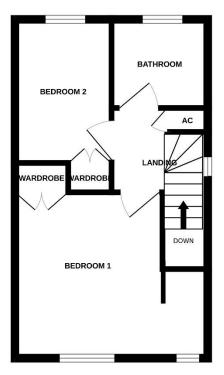

The kitchen is fitted with a range of modern wall and base units with an integrated gas hob, electric oven, extractor and slimline dishwasher.

On the first floor there are two double bedrooms, both benefitting from fitted wardrobes. The bathroom has been fitted with a modern white suite comprising of a p-shaped bath with shower over, vanity unit with inset wash basin and low level wc.

1ST FLOOR **GROUND FLOOR** 

#### First Floor

Bedroom 1 10'11"x10'11" Bedroom 2 10'11"x8'4"

7'x6' Bathroom