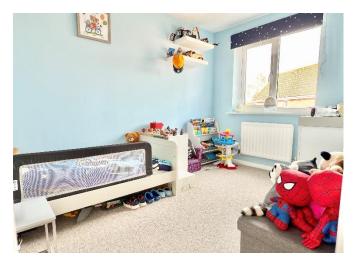

The kitchen is fitted with a range of modern wall and base units with an integrated gas hob, electric oven, extractor and slimline dishwasher.

On the first floor there are two double bedrooms, both benefitting from fitted wardrobes. The bathroom has been fitted with a modern white suite comprising of a p-shaped bath with shower over, vanity unit with inset wash basin and low level wc.