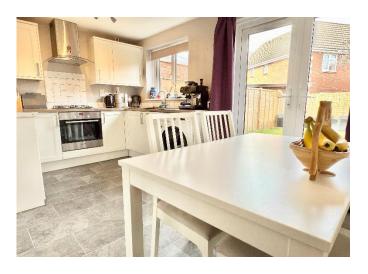

Briefly the accommodation comprises of a welcoming hallway, with lounge off to the left. A door from the lounge leads through to the kitchen/dining room which has the benefit of patio doors out to the garden and a large understairs cupboard.

The kitchen is fitted with a range of modern wall and base units with an integrated gas hob, electric oven, extractor and slimline dishwasher.

On the first floor there are two double bedrooms, both benefitting from fitted wardrobes. The bathroom has been fitted with a modern white suite comprising of a p-shaped bath with shower over, vanity unit with inset wash basin and low level wc.