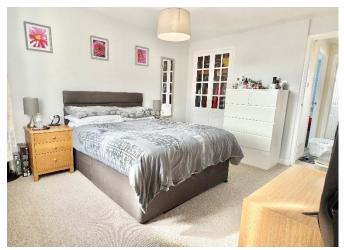

The kitchen is fitted with a range of modern wall and base units with an integrated gas hob, electric oven, extractor and slimline dishwasher.

On the first floor there are two double bedrooms, both benefitting from fitted wardrobes. The bathroom has been fitted with a modern white suite comprising of a p-shaped bath with shower over, vanity unit with inset wash basin and low level wc.