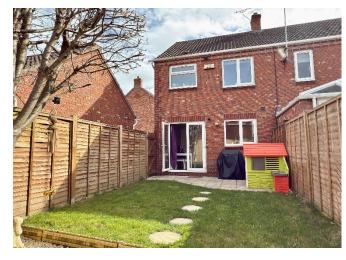

Throughout the property has the advantage of upvc double glazing and gas central heating.

Outside the rear garden is presented with a modern feel. There is a lawn, patio and additional seating area. The garden has a side gate providing access to the driveway parking at the side of the property and access to the single garage.