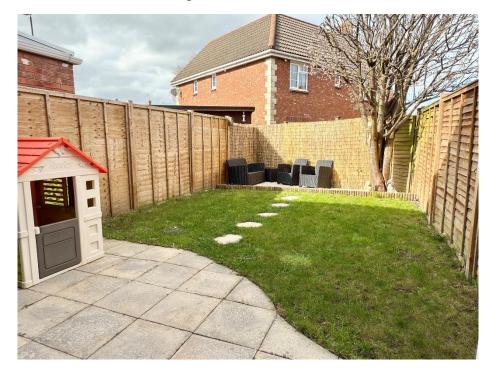

Throughout the property has the advantage of upvc double glazing and gas central heating.

Outside the rear garden is presented with a modern feel. There is a lawn, patio and additional seating area. The garden has a side gate providing access to the driveway parking at the side of the property and access to the single garage.

#### Outside

PROPERTY **AWARDS** 

2019

ESTATE AGENT

IN GL17-20

Single garage

**Tewkesbury Borough Council Tax Band B** 

This floorplan is provided for guidance only as an approximate layout of the property and should not be relied upon as a statement of fact.