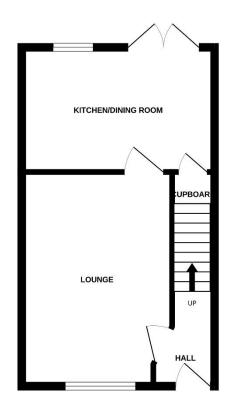

1ST FLOOR **GROUND FLOOR** 

### **Ground Floor**

13'4"x10' Lounge Kitchen/Dining Room 10'11"x8'11"

#### First Floor

Bedroom 1 10'11"x10'11" Bedroom 2 10'11"x8'4"

7'x6' Bathroom

#### Outside

PROPERTY **AWARDS** 

2019

ESTATE AGENT

IN GL17-20

Single garage

**Tewkesbury Borough Council Tax Band B** 

This floorplan is provided for guidance only as an approximate layout of the property and should not be relied upon as a statement of fact.