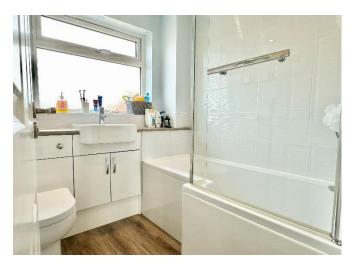

The kitchen is fitted with a range of modern wall and base units with an integrated gas hob, electric oven, extractor and slimline dishwasher.

On the first floor there are two double bedrooms, both benefitting from fitted wardrobes. The bathroom has been fitted with a modern white suite comprising of a p-shaped bath with shower over, vanity unit with inset wash basin and low level wc.