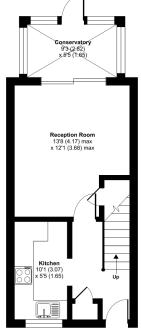

## George Street Place, Warminster, BA12

Approximate Area = 643 sq ft / 59.7 sq m For identification only - Not to scale

GROUND FLOOR

FIRST FLOOR

Floor plan produced in accordance with RICS Property Measurement 2nd Edition, Incorporating International Property Measurement Standards (IPMS2 Residential). @nichecom 2025. Produced for Cooper and Tanner. REF: 1251567