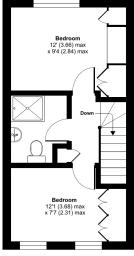

## George Street Place, Warminster, BA12

Approximate Area = 643 sq ft / 59.7 sq m For identification only - Not to scale

GROUND FLOOR

FIRST FLOOR

Floor plan produced in accordance with RICS Property Measurement 2nd Edition, Incorporating International Property Measurement Standards (IPMS2 Residential). @nichecom 2025. Produced for Cooper and Tanner. REF: 1251567