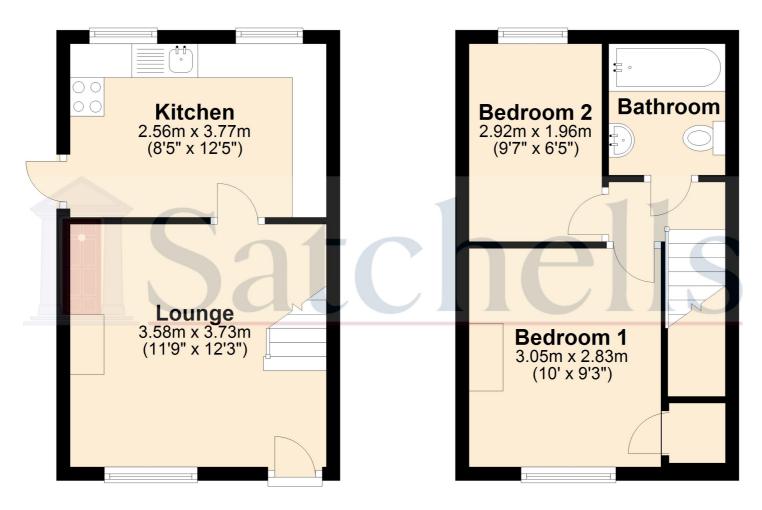

## **Ground Floor**

## **First Floor**

For illastrative purposes only - NOT TO SCALE - Measurements shown are approximate. The size and position of doors, windows, appliances and other features are approximate.

Plan produced using PlanUp.