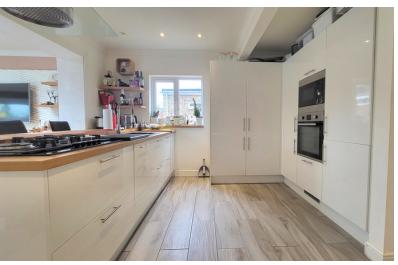

# **OPEN PLAN KITCHEN/LIVING**

25' 9" (MIN) x 15' 4" (7.85m x 4.67m) APPROX. Fitted with a range of base and eye level units with work surfaces over, breakfast bar, integrated dishwasher, space for freestanding fridge/freezer, sink with mixer tap over, 5 ring gas hob, oven, window to side, 2 x windows to rear, French door to rear and 3 radiators.