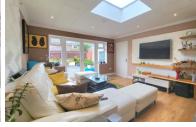

# **OPEN PLAN KITCHEN/LIVING**

25' 9" (MIN) x 15' 4" (7.85m x 4.67m) APPROX. Fitted with a range of base and eye level units with work surfaces over, breakfast bar, integrated dishwasher, space for freestanding fridge/freezer, sink with mixer tap over, 5 ring gas hob, oven, window to side, 2 x windows to rear, French door to rear and 3 radiators.