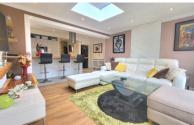

# **OPEN PLAN KITCHEN/LIVING**

25' 9" (MIN) x 15' 4" (7.85m x 4.67m) APPROX. Fitted with a range of base and eye level units with work surfaces over, breakfast bar, integrated dishwasher, space for freestanding fridge/freezer, sink with mixer tap over, 5 ring gas hob, oven, window to side, 2 x windows to rear, French door to rear and 3 radiators.