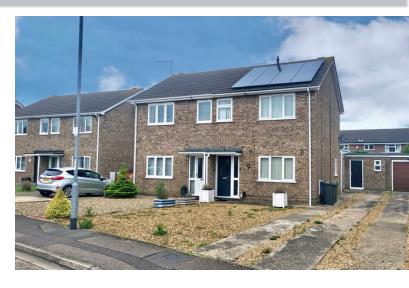

# OUTSIDE

The front of the property is gravelled with a driveway at the side. The rear of the property has fencing, decking and astro turf.