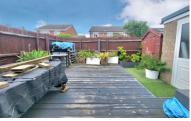

# OUTSIDE

The front of the property is gravelled with a driveway at the side. The rear of the property has fencing, decking and astro turf.