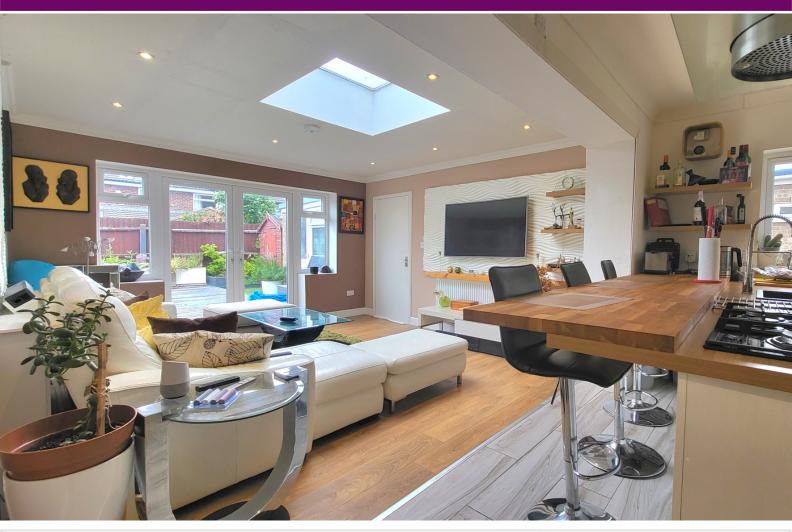

# **OPEN PLAN KITCHEN/LIVING**

25' 9" (MIN) x 15' 4" (7.85m x 4.67m) APPROX. Fitted with a range of base and eye level units with work surfaces over, breakfast bar, integrated dishwasher, space for freestanding fridge/freezer, sink with mixer tap over, 5 ring gas hob, oven, window to side, 2 x windows to rear, French door to rear and 3 radiators.