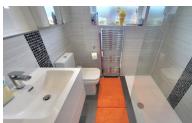

# **SHOWER ROOM**

Fitted with a three piece suite comprising unit with W/C , wash hand basin with mixer tap, shower and heated towel rail. Window to rear.