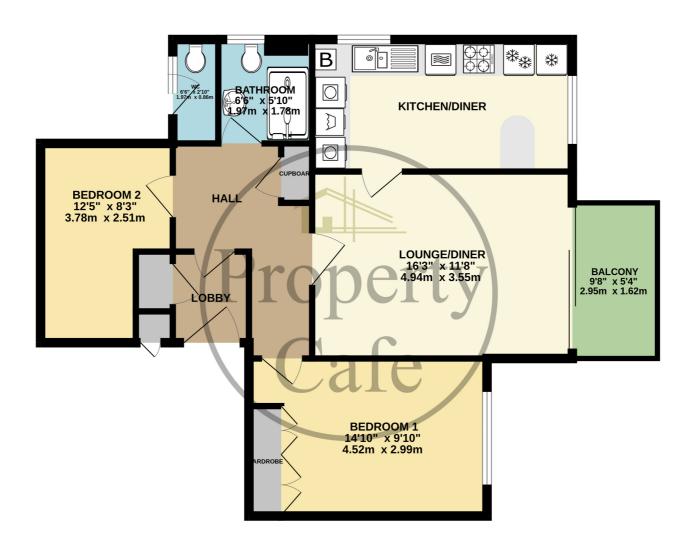

## GROUND FLOOR 735 sq.ft. (68.3 sq.m.) approx.

At Property Café we believe it important to give clear and straight forward advice to both buyers and sellers alike. Whilst we believe the internet is truly amazing we also believe there is still no substitute for meeting you in person; with this in mind we have developed a unique lounge style environment that allows you the time and space to discuss your requirements with us in detail and enjoy your property search in comfort. Our trained consultants look forward to meeting you.