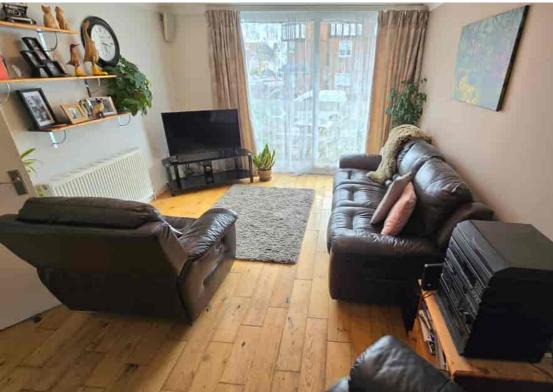

The apartment offers a good size inner lobby with storage & a well presented inner hall, a lovely bright & spacious South facing lounge with private Sun balcony offering a lovely sea view, a bright & spacious modern kitchen-diner with a full range of appliances & breakfast table, a modern shower room & separate WC, a spacious master bedroom with fitted furniture, guest bedroom, lovely neutral decoration throughout, gas central heating (via a efficient gas combi boiler), double glazing throughout, an easy access covered private parking space, You may also want to note that this is a well run 'residents managed' building with a long 950 year lease & low outgoings. For additional details or to arrange to view please contact our Bexhill sales team on 01424 224488

- GUIDE PRICE £220,000-£235,000)
- Close To Town Centre, Seafront & Station
  - Modern Shower Room & Sep W.C
- A Two Bed Ground Floor Purpose Built Apartment
  - Bright & Spacious South Facing Lounge
  - South Facing Balcony With Sea Glimpse
    - Modern Fitted Kitchen-Diner
  - Master Bedroom With Built In Wardrobes
    - Good Size Guest Bedroom