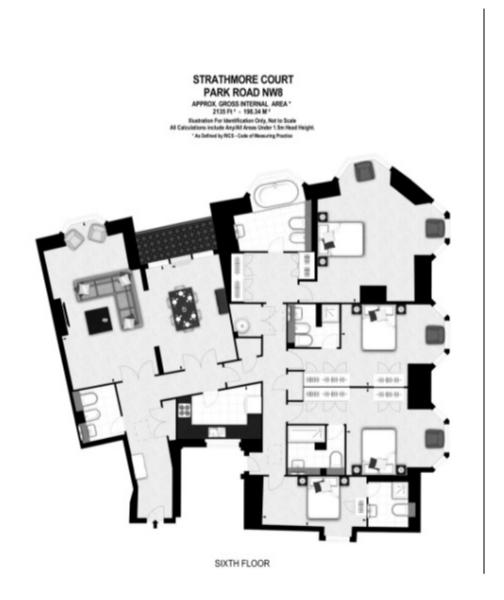

# STRATHMORE COURT PARK ROAD NW8

- FOUR BEDROOM PENTHOUSE
- THREE EN SUITE BATHROOMS
- GOOD SIZE BALCONY

- PRIVATE PORTERED BLOCK
- OVERLOOKING REGENTS PARK
- AVAILABLE IMMEDIATLEY

### **Strathmore Court Park Road, NW8**

A beautiful four bedroom penthouse apartment located in a prestigious mansion block offering fabulous views over Regent's Park. The penthouse is set over 2135 sq. ft and comprises a large duel aspect reception/dining room benefitting from a South facing private balcony with magnificent views over Regent's Park, master bedroom with a dressing room and en-suite bathroom with a Jacuzzi allowing stunning views over Regent's Park, three further bedrooms with en-suite bathrooms, kitchen, guest bathroom and cloakroom. The apartment offers easy access to the famous Lords Cricket Ground, the open spaces of Regent's Park, along with all the local shops, bars, restaurants located on St John's Wood High Street. Available immediately.