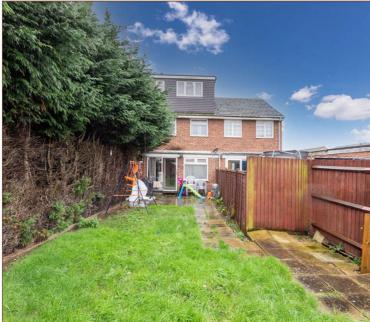

Externally, the spacious rear garden is mostly laid to lawn, with trees and shrubbery borders creating a high degree of privacy. There is a driveway to the front, whilst an additional parking space is accessible from the rear.