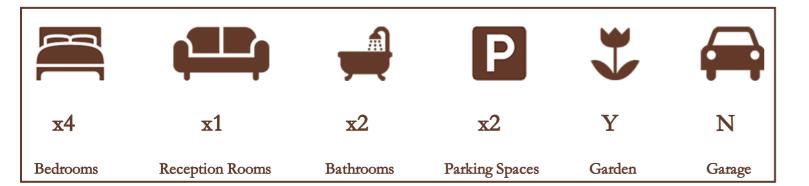

The first floor consists of a modern fully-tiled family bathroom, and three good size bedrooms. The master benefits from a walk-in dressing room. Stairs lead to the second floor where the loft has been converted to provide an excellent size 19ft fourth bedroom with en-suite shower room.

Externally, the spacious rear garden is mostly laid to lawn, with trees and shrubbery borders creating a high degree of privacy. There is a driveway to the front, whilst an additional parking space is accessible from the rear.