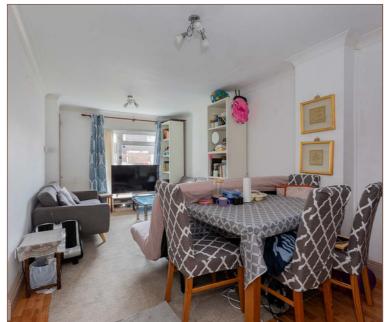

The ground floor comprises open plan living/dining room with wooden flooring and 13ft kitchen leading to a conservatory across the back of the house The kitchen features ample storage units and utility area. The conservatory can be utilised as a playroom or for storage.