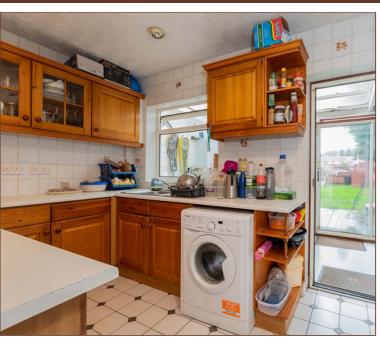

The ground floor comprises open plan living/dining room with wooden flooring and 13ft kitchen leading to a conservatory across the back of the house The kitchen features ample storage units and utility area. The conservatory can be utilised as a playroom or for storage.