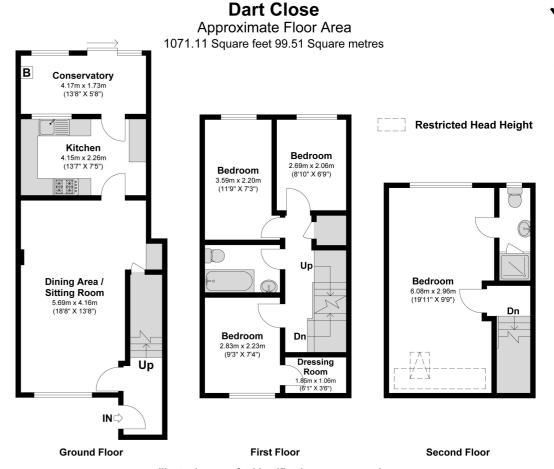

The ground floor comprises open plan living/dining room with wooden flooring and 13ft kitchen leading to a conservatory across the back of the house The kitchen features ample storage units and utility area. The conservatory can be utilised as a playroom or for storage.

The first floor consists of a modern fully-tiled family bathroom, and three good size bedrooms. The master benefits from a walk-in dressing room. Stairs lead to the second floor where the loft has been converted to provide an excellent size 19ft fourth bedroom with en-suite shower room.

Externally, the spacious rear garden is mostly laid to lawn, with trees and shrubbery borders creating a high degree of privacy. There is a driveway to the front, whilst an additional parking space is accessible from the rear.