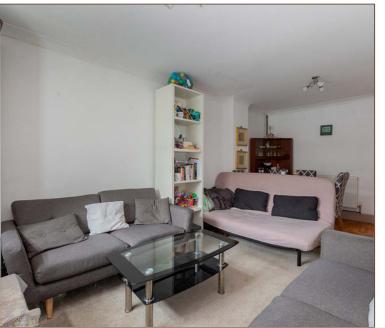

The ground floor comprises open plan living/dining room with wooden flooring and 13ft kitchen leading to a conservatory across the back of the house The kitchen features ample storage units and utility area. The conservatory can be utilised as a playroom or for storage.