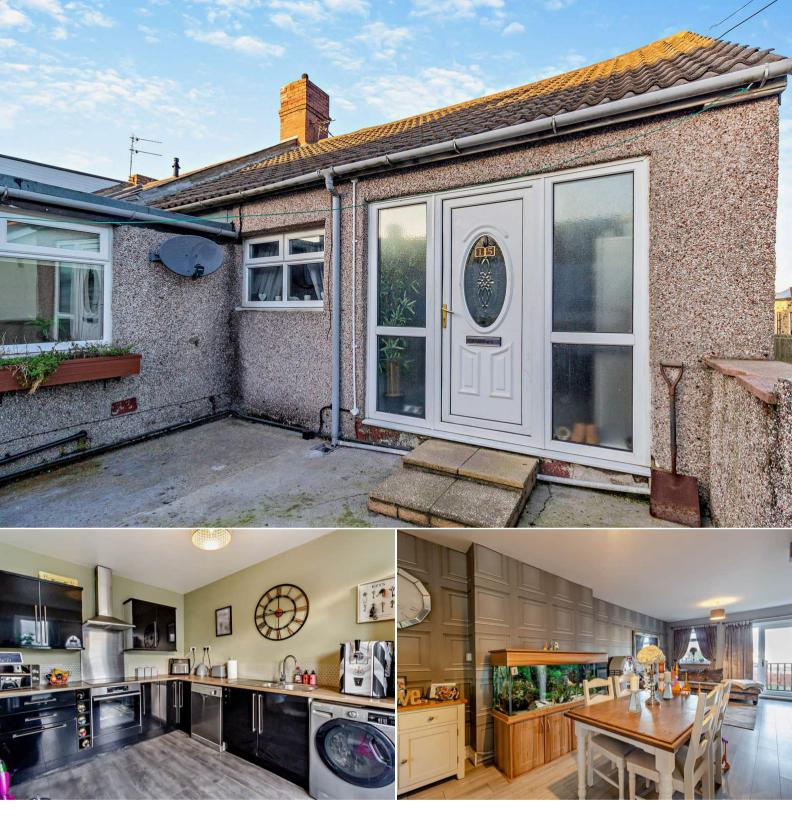

## Bradley Bungalows Consett

Bettermove are proud to present this 3 bedroom terraced bungalow in Consett available with no forward chain.

The property is currently tenanted and it will be sold with tenants in situ for immediate investment. Rental yields can be obtained through Bettermove.

The property benefits from double glazing, gas central heating throughout and has off street parking available.

The council tax band is A.

The interior of this beautifully presented property comprises a spacious living room, bedroom, family batrhroom and fitted kitchen on the ground floor. The first floor consists of 2 bedrooms. The exterior boasts a private rear garden, perfect for enjoying the summer months.

Located in the popular town of Consett, the property is close to a range of amenities, including shops, supermarkets, restaurants and pubs. Excellent transport connections can be found from the A692, A691 and many local bus routes.