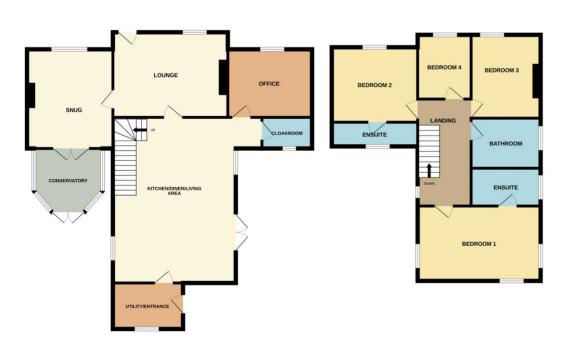

## Threekingham, Sleaford

£595,000

\*\*\*STUNNING EXAMPLE OF A COUNTRY COTTAGE\*\*\* Rosedale are delighted to offer for sale this amazing family home situated on the outskirts of the sought after village of Threekingham. This attractive period cottage has been extended and substantially improved over the years. The property offers spacious character accommodation to a particularly high standard. Features include new oil central heating, new boiler, bespoke handmade sealed unit double glazing windows to the front, and UPVC double glazed windows throughout the rest of the property, bespoke handmade kitchen, and high quality fitted bathrooms. The property is over two floors comprising of a sitting Room, snug/dining Room, conservatory, study, 23ft x 16ft family/dining/kitchen and utility. To the first floor are four bedrooms, two ensuites and a main bathroom. Outside is a large detached garage with high ceilings, ideal for campervan, caravan storage, and manicured gardens to the side and rear. An opportunity to purchase this superb family home of which viewing is essential to fully appreciate. EPC Energy Rating D/Council Tax Band E.