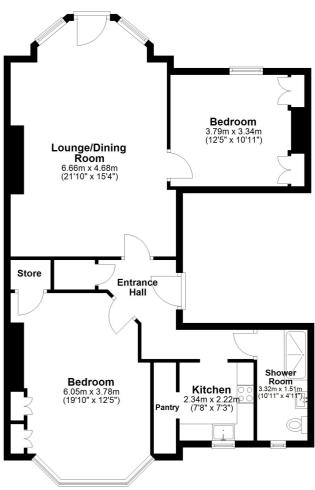

### **Entrance Hall**

#### Lounge/Dining Room

21' 10" x 15' 4" (6.65m x 4.67m)

#### Kitchen

7' 8" x 7' 3" (2.34m x 2.21m)

## Shower Room

10' 11" x 4' 11" (3.33m x 1.50m)

### Bedroom One

19' 10" x 12' 5" (6.05m x 3.78m)

## Bedroom Two

12' 5" x 10' 11" (3.78m x 3.33m)

#### Lease + Charges

The lease tern is 999 years from 25 December 1957 leaving 932 years remaining.

The property has a share of the freehold.

The service charge is £1800 per annum.

Total area: approx. 87.8 sq. metres (945.2 sq. feet)

First Floor Approx. 87.8 sq. metres (945.2 sq. feet)