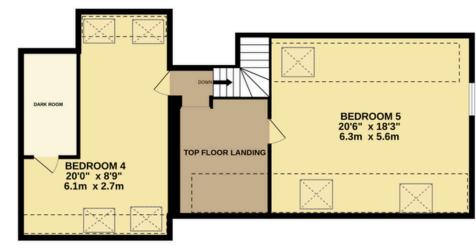

FIRST FLOOR

SECOND FLOOR

Total Floor Area: 4027 sq.ft (374.1 sq.m) approx.

Eden Croft, Temple Sowerby, Penrith, CA10 1RZ