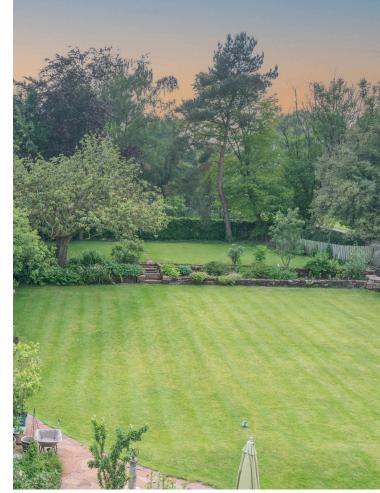

The rear walled garden is simply captivating with sandstone patio areas, a flat lawn and an upper level terrace lawn where stunning rear views of the house can be admired, The gleaming white render shimmers in the sun and gives the impression of a grand farm house from this aspect. The fruit canes offer a variety of fruit and include raspberries, blueberries, blackcurrants and redcurrants. Two mature pear trees stand proudly here too. The orchard beyond offers apple, plum and greengages. There is also an impressive vegetable garden with asparagus bed.. The garden also offers a large shed for potting or for essential storage of garden furniture and a small greenhouse. A wood store and the properties' oil tank and boiler unit are located on the courtyard nearest the kitchen area for ease of