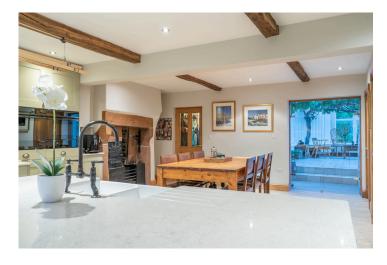

The rear walled garden is simply captivating with sandstone patio areas, a flat lawn and an upper level terrace lawn where stunning rear views of the house can be admired, The gleaming white render shimmers in the sun and gives the impression of a grand farm house from this aspect. The fruit canes offer a variety of fruit and include raspberries, blueberries, blackcurrants and redcurrants. Two mature pear trees stand proudly here too. The orchard beyond offers apple, plum and greengages. There is also an impressive vegetable garden with asparagus bed.. The garden also offers a large shed for potting or for essential storage of garden furniture and a small greenhouse. A wood store and the properties' oil tank and boiler unit are located on the courtyard nearest the kitchen area for ease of