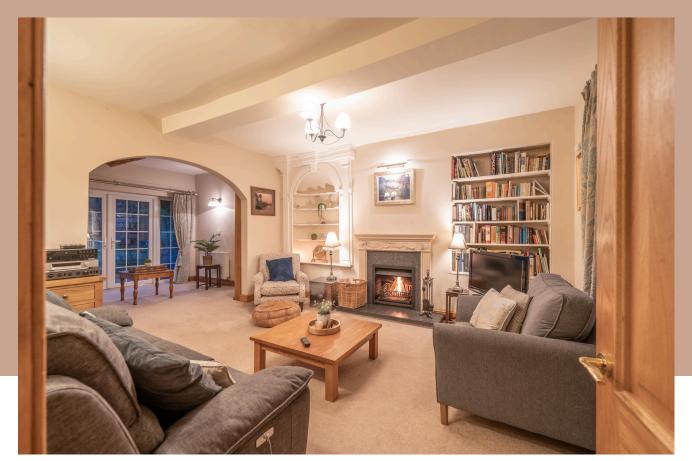

Take a moment to soak in the serenity of the environment and the purity of the air. The property stands with pride, radiating the elegant sophistication that was the hallmark of Georgian architecture, and the front porch, with its neat sandstone steps leading to the main entrance, draws your gaze from the garden to this magnificent edifice. Inside the door lies a warm and completely renovated five-bedroom family home that promises to enchant any prospective buyer with its lofty ceilings, graceful dimensions, and a seamless blend of classic elegance and modern finesse.

The rear walled garden is simply captivating with sandstone patio areas, a flat lawn and an upper level terrace lawn where stunning rear views of the house can be admired, The gleaming white render shimmers in the sun and gives the impression of a grand farm house from this aspect. The fruit canes offer a variety of fruit and include raspberries, blueberries, blackcurrants and redcurrants. Two mature pear trees stand proudly here too. The orchard beyond offers apple, plum and greengages. There is also an impressive vegetable garden with asparagus bed.. The garden also offers a large shed for potting or for essential storage of garden furniture and a small greenhouse. A wood store and the properties' oil tank and boiler unit are located on the courtyard nearest the kitchen area for ease of