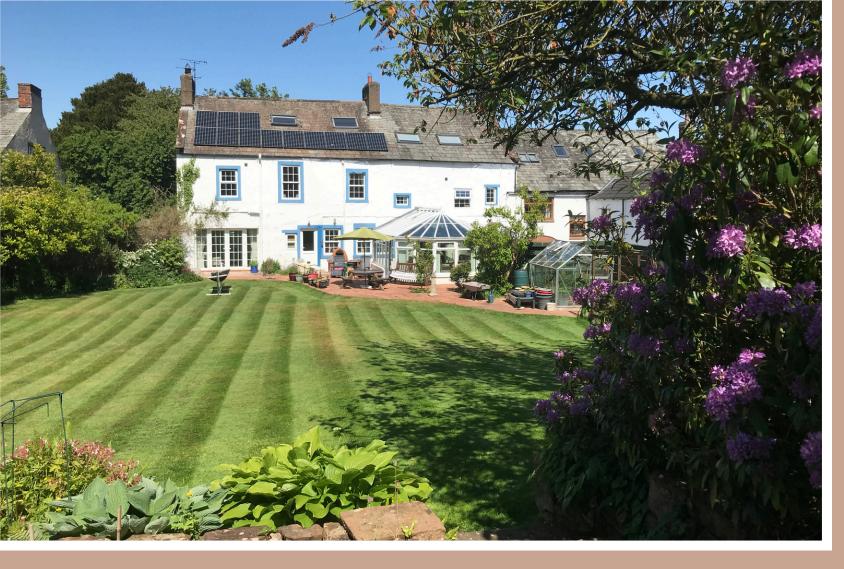

NATIONAL TRUST PROEPRTY WHERE THE CAFÉ IS KNOW FOR ITS HOME BAKING USING

FLOUR THAT HAS BEEN MILLED ONSITE.

Temple Sowerby Village

PARKING

GARDEN

THE IMPRESSIVE CARRIAGE DRIVEWAY IS GRAVELLED AND PLANTED WITH MATURE TREES INCLUDING A MULBERRY, AND SHRUBS. A VIBRANT DISPLAY OF

The rear walled garden is simply captivating with sandstone patio areas, a flat lawn and an upper level terrace lawn where stunning rear views of the house can be admired, The gleaming white render shimmers in the sun and gives the impression of a grand farm house from this aspect. The fruit canes offer a variety of fruit and include raspberries, blueberries, blackcurrants and redcurrants. Two mature pear trees stand proudly here too. The orchard beyond offers apple, plum and greengages. There is also an impressive vegetable garden with asparagus bed.. The garden also offers a large shed for potting or for essential storage of garden furniture and a small greenhouse. A wood store and the properties' oil tank and boiler unit are located on the courtyard nearest the kitchen area for ease of