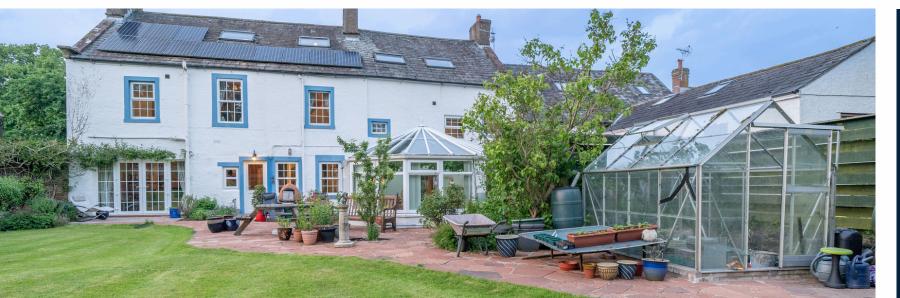

Take a moment to soak in the serenity of the environment and the purity of the air. The property stands with pride, radiating the elegant sophistication that was the hallmark of Georgian architecture, and the front porch, with its neat sandstone steps leading to the main entrance, draws your gaze from the garden to this magnificent edifice. Inside the door lies a warm and completely renovated five-bedroom family home that promises to enchant any prospective buyer with its lofty ceilings, graceful dimensions, and a seamless blend of classic elegance and modern finesse.

The rear walled garden is simply captivating with sandstone patio areas, a flat lawn and an upper level terrace lawn where stunning rear views of the house can be admired, The gleaming white render shimmers in the sun and gives the impression of a grand farm house from this aspect. The fruit canes offer a variety of fruit and include raspberries, blueberries, blackcurrants and redcurrants. Two mature pear trees stand proudly here too. The orchard beyond offers apple, plum and greengages. There is also an impressive vegetable garden with asparagus bed.. The garden also offers a large shed for potting or for essential storage of garden furniture and a small greenhouse. A wood store and the properties' oil tank and boiler unit are located on the courtyard nearest the kitchen area for ease of