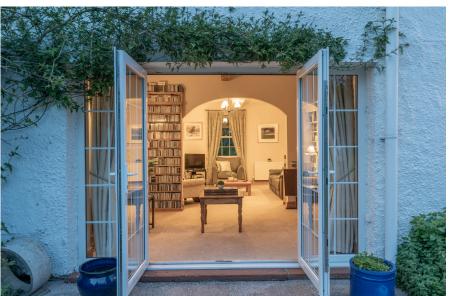

The rear walled garden is simply captivating with sandstone patio areas, a flat lawn and an upper level terrace lawn where stunning rear views of the house can be admired, The gleaming white render shimmers in the sun and gives the impression of a grand farm house from this aspect. The fruit canes offer a variety of fruit and include raspberries, blueberries, blackcurrants and redcurrants. Two mature pear trees stand proudly here too. The orchard beyond offers apple, plum and greengages. There is also an impressive vegetable garden with asparagus bed.. The garden also offers a large shed for potting or for essential storage of garden furniture and a small greenhouse. A wood store and the properties' oil tank and boiler unit are located on the courtyard nearest the kitchen area for ease of