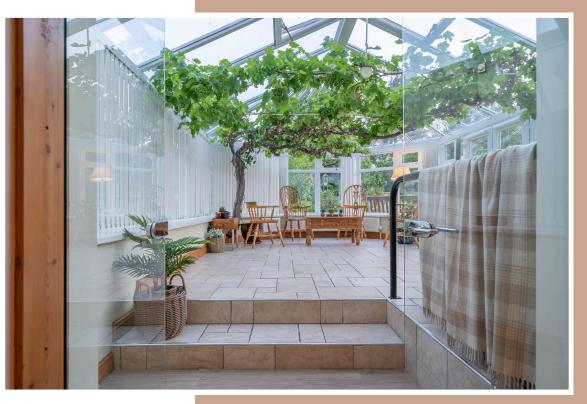

The rear walled garden is simply captivating with sandstone patio areas, a flat lawn and an upper level terrace lawn where stunning rear views of the house can be admired, The gleaming white render shimmers in the sun and gives the impression of a grand farm house from this aspect. The fruit canes offer a variety of fruit and include raspberries, blueberries, blackcurrants and redcurrants. Two mature pear trees stand proudly here too. The orchard beyond offers apple, plum and greengages. There is also an impressive vegetable garden with asparagus bed.. The garden also offers a large shed for potting or for essential storage of garden furniture and a small greenhouse. A wood store and the properties' oil tank and boiler unit are located on the courtyard nearest the kitchen area for ease of