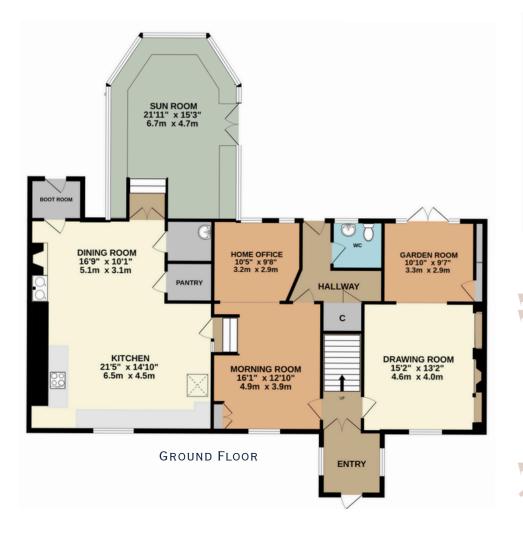

FIRST FLOOR

SECOND FLOOR

Total Floor Area: 4027 sq.ft (374.1 sq.m) approx.

Eden Croft, Temple Sowerby, Penrith, CA10 1RZ