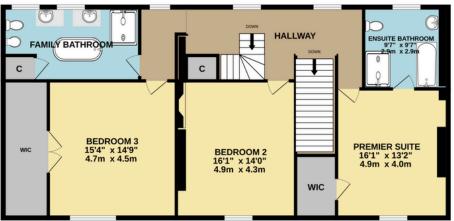

FIRST FLOOR

SECOND FLOOR

Total Floor Area: 4027 sq.ft (374.1 sq.m) approx.

Eden Croft, Temple Sowerby, Penrith, CA10 1RZ