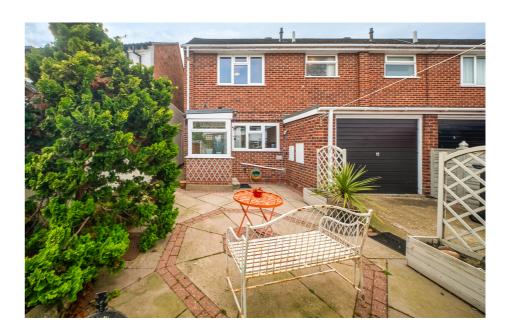

Externally there is a low maintenance fore garden & to the rear, a paved garden & a driveway & garage with an up & over door.

The home is walking distance of a local pub, shops & bus stop. Worcester city is a short drive away & has a wide range of amenities to include; restaurants, pubs, bars & cafes, supermarkets, retail parks & leisure facilities. There are also two train stations with direct links to London.