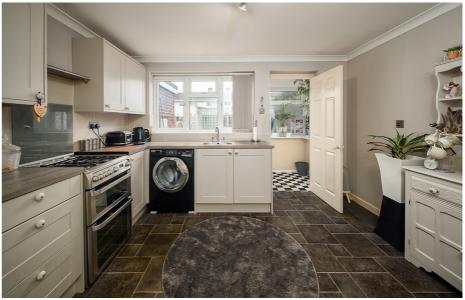

The kitchen/diner has a range of base & wall units, sink & drainer, space for white goods, & a free-standing oven & hob. There is a rear porch that goes out to the garden.

To the first floor the landing leads in to three bedrooms, the loft hatch, cupboard & the shower room. The shower room has a double cubicle, vanity wash basin & close coupled W.C.