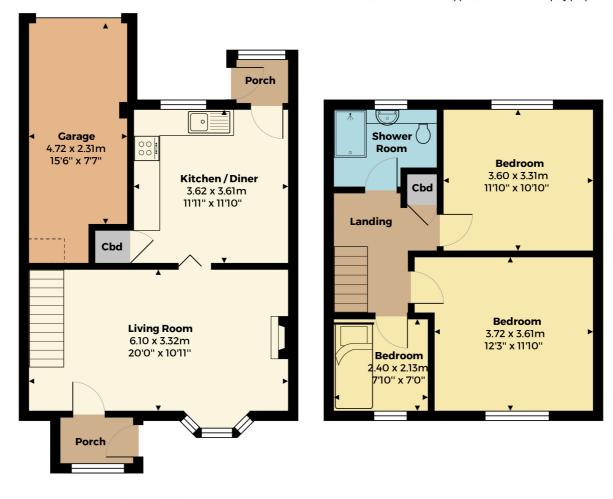

A well presented end of terrace home with parking & a garage, offered for sale with no onward chain & walking distance of Gheluvelt Park & the city centre.

This three bedroom home comprises; porch leading into the living room, which has a feature fireplace with an electric fire, access into the kitchen/diner & stairs rising to the first floor.

The kitchen/diner has a range of base & wall units, sink & drainer, space for white goods, & a free-standing oven & hob. There is a rear porch that goes out to the garden.

To the first floor the landing leads in to three bedrooms, the loft hatch, cupboard & the shower room. The shower room has a double cubicle, vanity wash basin & close coupled W.C.

Externally there is a low maintenance fore garden & to the rear, a paved garden & a driveway & garage with an up & over door.

The home is walking distance of a local pub, shops & bus stop. Worcester city is a short drive away & has a wide range of amenities to include; restaurants, pubs, bars & cafes, supermarkets, retail parks & leisure facilities. There are also two train stations with direct links to London.

Ground Floor First Floor

sheltonandlines.co.uk