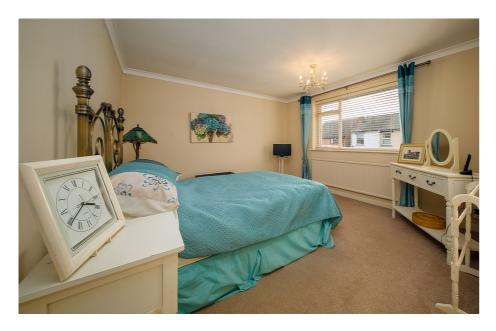

The kitchen/diner has a range of base & wall units, sink & drainer, space for white goods, & a free-standing oven & hob. There is a rear porch that goes out to the garden.

To the first floor the landing leads in to three bedrooms, the loft hatch, cupboard & the shower room. The shower room has a double cubicle, vanity wash basin & close coupled W.C.