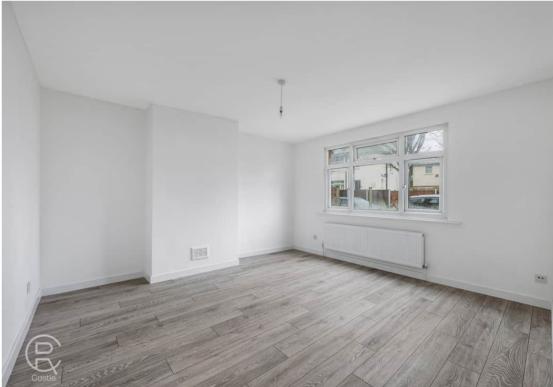

Lounge

13' 2" x 13' 0" (4.01m x 3.96m) Front aspect double glazed window, radiator, wood floor