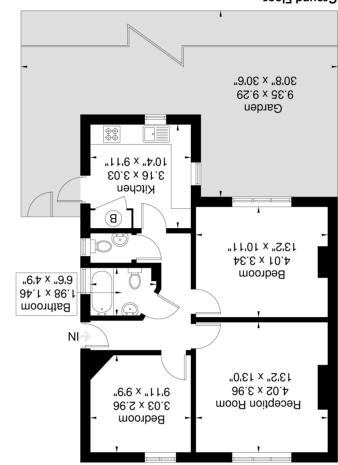

# Ground Floor

 $\begin{tabular}{l} \textbf{Cedar Grove} \\ \textbf{Approximate Gross Internal Area} = 61.2 \ \text{sq m} \ / \ 658 \ \text{sq ft} \\ \end{tabular}$ 

Ground floor maisonette has been beautifully refurbished and modernised to make an ideal first time home or investment. Immaculate throughout it is bright, airy and very spacious. Consisting of lounge, two double bedrooms, , a newly fitted modern eat-in kitchen/breakfast room with integrated appliances and a modern bathroom. Outside there is a well presented rear garden.

Lounge

13' 2" x 13' 0" (4.01m x 3.96m) Front aspect double glazed window, radiator, wood floor

### Bedroom 1

13' 2" x 10' 11" (4.01m x 3.33m) Rear aspect double glazed window, radiator, wood floor

### **Bedroom 2**

9' 11" x 9' 9" (3.02m x 2.97m) Front aspect double glazed window, radiator, wood floor

#### **Kitchen**

10' 4" x 9' 11" (3.15m x 3.02m) Rear and side aspect double glazed windows, range of eye and base level newly fitted units, gas hob with oven under and extractor over, one and half bowl stainless steel sink, wood floor

#### **Bathroom**

Side aspect double glazed window, newly fitted white suite consisting of panel enlcosed bath with shower, low level WC, wall mounted basin, heated towel rail

## Garden

Patio area leading onto lawn with side gate