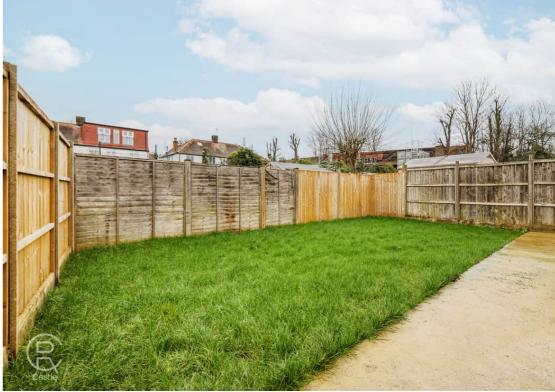

ling Common.

Lounge

13' 2" x 13' 0" (4.01m x 3.96m) Front aspect double glazed window, radiator, wood floor

### Bedroom 1

13' 2" x 10' 11" (4.01m x 3.33m) Rear aspect double glazed window, radiator, wood floor

### **Bedroom 2**

9' 11" x 9' 9" (3.02m x 2.97m) Front aspect double glazed window, radiator, wood floor

#### **Kitchen**

10' 4" x 9' 11" (3.15m x 3.02m) Rear and side aspect double glazed windows, range of eye and base level newly fitted units, gas hob with oven under and extractor over, one and half bowl stainless steel sink, wood floor

#### **Bathroom**

Side aspect double glazed window, newly fitted white suite consisting of panel enlcosed bath with shower, low level WC, wall mounted basin, heated towel rail

## Garden

Patio area leading onto lawn with side gate