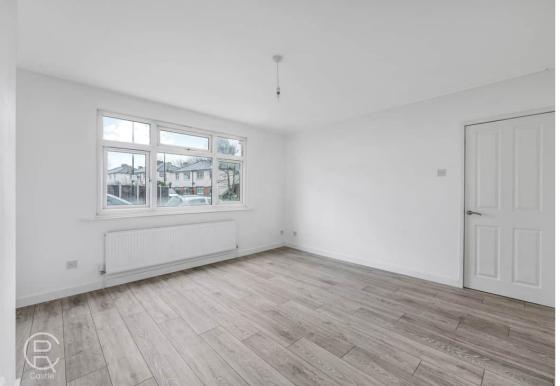

Lounge

13' 2" x 13' 0" (4.01m x 3.96m) Front aspect double glazed window, radiator, wood floor

### Bedroom 1

13' 2" x 10' 11" (4.01m x 3.33m) Rear aspect double glazed window, radiator, wood floor

### **Bedroom 2**

9' 11" x 9' 9" (3.02m x 2.97m) Front aspect double glazed window, radiator, wood floor