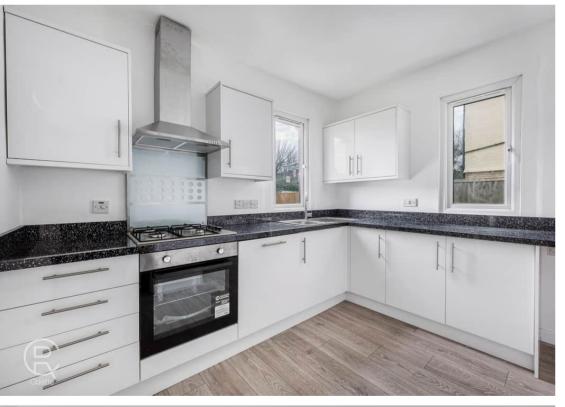

#### **Kitchen**

10' 4" x 9' 11" (3.15m x 3.02m) Rear and side aspect double glazed windows, range of eye and base level newly fitted units, gas hob with oven under and extractor over, one and half bowl stainless steel sink, wood floor