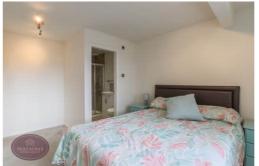

# **Primary Bedroom**

4.55m x 3.55m (14' 11" x 11' 8") UPVC double glazed window to the front, sliding door wardrobes, radiator and door to the en suite.