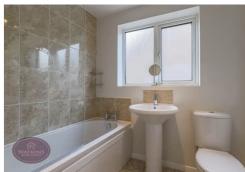

### **En Suite**

3 piece suite in white comprising WC, vanity sink unit and shower cubicle. Chrome heated towel rail and ceiling spotlights.

#### Bedroom 4

2.66m x 2.63m (8' 9" x 8' 8") UPVC double glazed window to the front, wood effect laminate flooring and radiator.

3 piece suite in white comprising WC, pedestal sink unit and bath with shower over. Chrome heated towel rail and obscured uPVC double glazed window to the side.