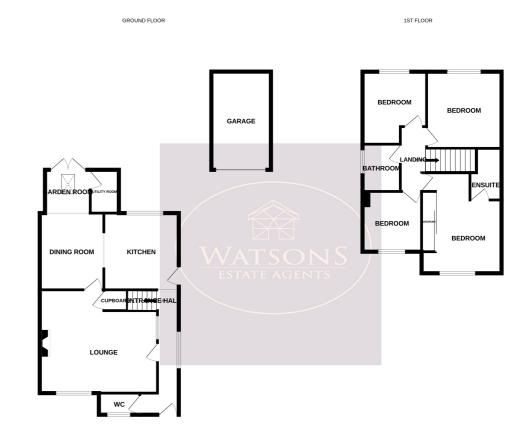

#### **Ground Floor**

### **Entrance Hall**

Entrance door to the front, uPVC double glazed window to the side, stairs to the first floor, under stairs storage, wood effect laminate flooring, radiator and doors to the WC and lounge.

# WC

Lounge

WC, pedestal sink unit, radiator and obscured uPVC double glazed window to the front.

5.15m max x 4.44m (16' 11" x 14' 7") UPVC double glazed bay window to the front, radiator, cloakroom, wood effect laminate flooring, inset multi fuel burner and door to the dining room.

# **Dining Room**

5.42m x 2.86m (17' 9" x 9' 5") Radiator, wood effect laminate flooring and open to the kitchen and garden room.

## Kitchen

3.35m x 3.32m (10' 11" x 10' 11") A range of matching wall & base units, work surfaces incorporating an inset stainless steel sink & drainer unit. Integrated electric oven & 4 ring gas hob with extractor over. Plumbing for dishwasher, plumbing and wiring for an American style fridge freezer. Wood effect laminate flooring, uPVC double glazed window to the rear and door to the side.

### **Garden Room**

3.21m x 1.85m (10' 6" x 6' 1") wood effect laminate flooring, radiator, velux window, door to the utility room and French doors to the rear garden.

# **Utility Room**

1.85m x 1.24m (6' 1" x 4' 1") Wood effect laminate flooring. Plumbing for washing machine.

#### **First Floor**

# Landing

Access to the attic (partly boarded) and doors to the primary bedroom, bedrooms 2, 3 & 4 and family bathroom.

# **Primary Bedroom**

4.55m x 3.55m (14' 11" x 11' 8") UPVC double glazed window to the front, sliding door wardrobes, radiator and door to the en suite.

### **En Suite**

3 piece suite in white comprising WC, vanity sink unit and shower cubicle. Chrome heated towel rail and ceiling spotlights.

# Bedroom 2

3.42m x 3.35m (11' 3" x 11' 0") UPVC double glazed window to the rear, wood effect laminate flooring and radiator.

# Bedroom 3

3.15m x 2.95m (10' 4" x 9' 8") UPVC double glazed window to the rear and radiator.

#### Bedroom 4

2.66m x 2.63m (8' 9" x 8' 8") UPVC double glazed window to the front, wood effect laminate flooring and radiator.

3 piece suite in white comprising WC, pedestal sink unit and bath with shower over. Chrome heated towel rail and obscured uPVC double glazed window to the side.