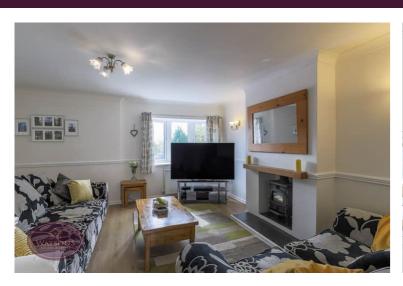

# WC

Lounge

WC, pedestal sink unit, radiator and obscured uPVC double glazed window to the front.

5.15m max x 4.44m (16' 11" x 14' 7") UPVC double glazed bay window to the front, radiator, cloakroom, wood effect laminate flooring, inset multi fuel burner and door to the dining room.