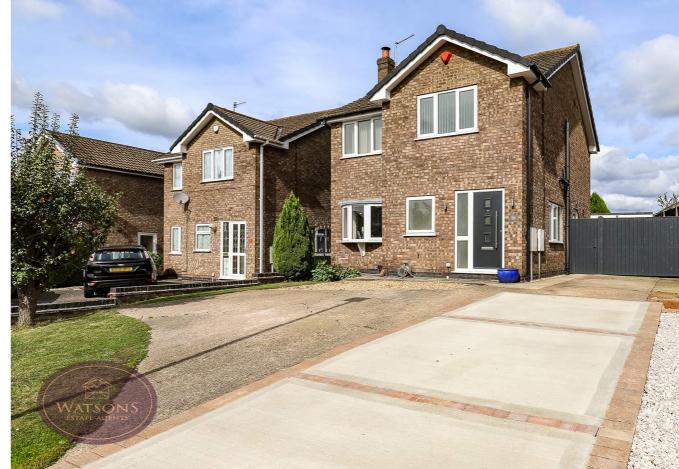

# Outside

To the front of the property is a turfed lawn and gravel beds. A concrete driveway provides ample off road parking and leads to wooden double gates leading to the detached single garage with up & over door and power. The low maintenance rear garden comprises a turfed lawn, gravel beds, timber decking seating area and is enclosed by wall & timber fencing to the perimeter with gated access to the side.