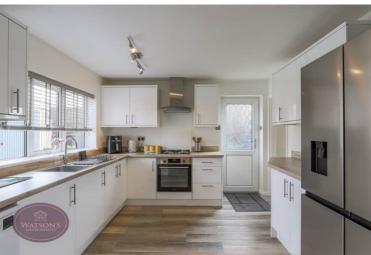

## Kitchen

3.35m x 3.32m (10' 11" x 10' 11") A range of matching wall & base units, work surfaces incorporating an inset stainless steel sink & drainer unit. Integrated electric oven & 4 ring gas hob with extractor over. Plumbing for dishwasher, plumbing and wiring for an American style fridge freezer. Wood effect laminate flooring, uPVC double glazed window to the rear and door to the side.