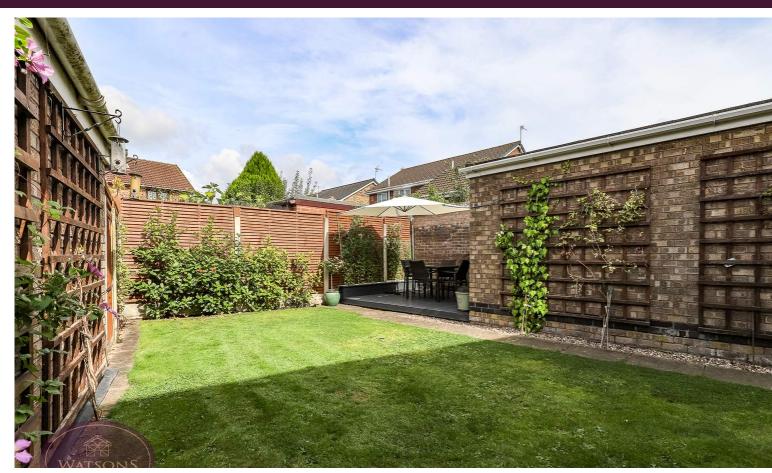

# Outside

To the front of the property is a turfed lawn and gravel beds. A concrete driveway provides ample off road parking and leads to wooden double gates leading to the detached single garage with up & over door and power. The low maintenance rear garden comprises a turfed lawn, gravel beds, timber decking seating area and is enclosed by wall & timber fencing to the perimeter with gated access to the side.