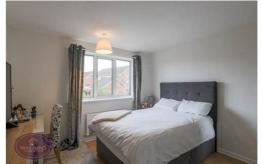

# Bedroom 2

3.42m x 3.35m (11' 3" x 11' 0") UPVC double glazed window to the rear, wood effect laminate flooring and radiator.

# Bedroom 3

3.15m x 2.95m (10' 4" x 9' 8") UPVC double glazed window to the rear and radiator.

#### Bedroom 4

2.66m x 2.63m (8' 9" x 8' 8") UPVC double glazed window to the front, wood effect laminate flooring and radiator.

3 piece suite in white comprising WC, pedestal sink unit and bath with shower over. Chrome heated towel rail and obscured uPVC double glazed window to the side.