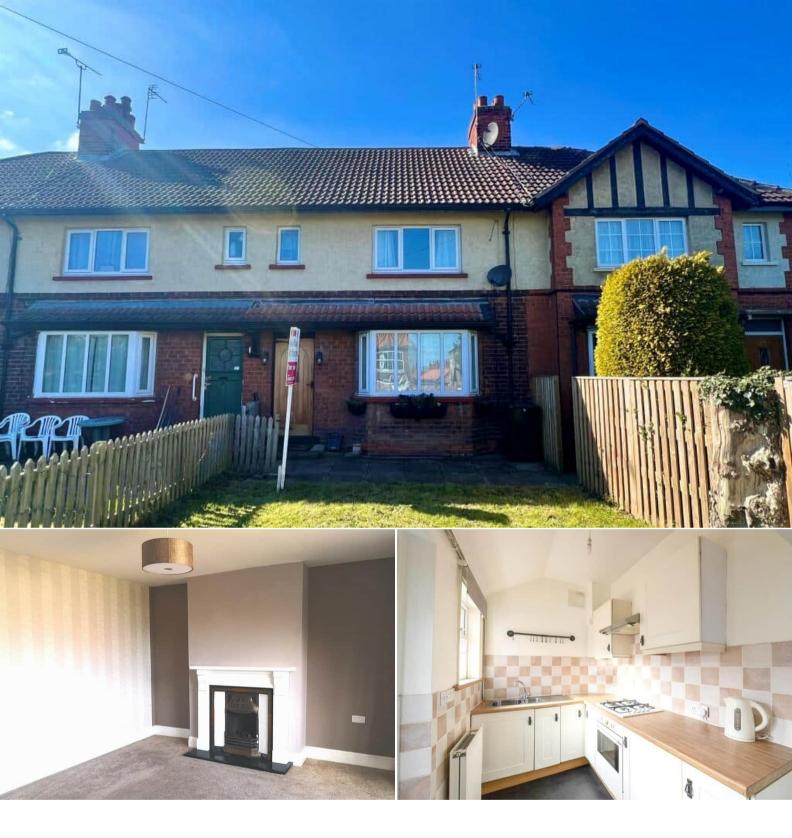

## Top Street Doncaster

Bettermove are proud to present this 2 bedroom terraced house in Bawtry, Doncaster.

The property benefits from double glazing, gas central heating throughout and has off street parking available via a private parking space.

The council tax band is A; this is a freehold property.

The interior of this beautifully presented property comprises a spacious living room, dining area and fitted kitchen and a washroom. The first floor consists of 2 bedrooms and the family bathroom.

The exterior boasts a garden to the front and a private rear garden, perfect for enjoying the summer months.

Located in the popular town of Bawtry, the property is close to a range of amenities, including shops, supermarkets, restaurants and pubs.