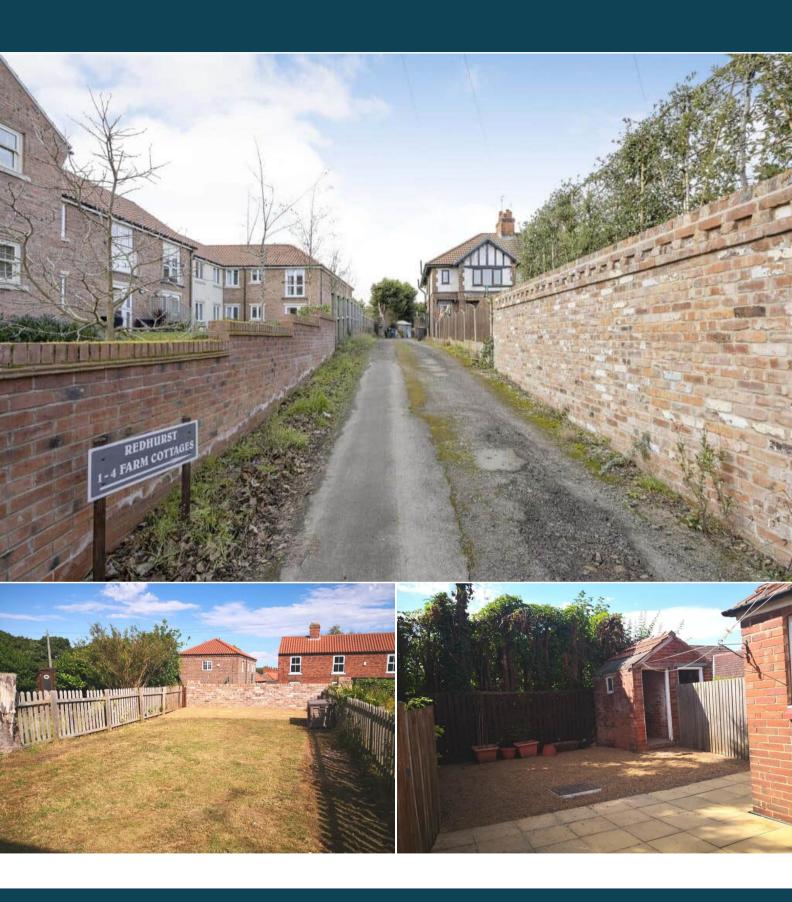

## Top Street Doncaster

Bettermove are proud to present this 2 bedroom terraced house in Bawtry, Doncaster.

The property benefits from double glazing, gas central heating throughout and has off street parking available via a private parking space.

The exterior boasts a garden to the front and a private rear garden, perfect for enjoying the summer months.

Located in the popular town of Bawtry, the property is close to a range of amenities, including shops, supermarkets, restaurants and pubs.