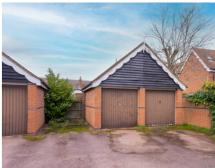

41 Southill Road, Broom, Biggleswade, Bedfordshire, SG18 9NN

garage and off road parking.

picturesque village of Broom. Situated in an idyllic location on a corner plot with views over the village green, and available for sale with no upward chain. Internally the property does require fully modernising throughout, but offers fantastic potential for the right buyer. The accommodation includes a sitting room with bay window and feature fireplace, a kitchen and separate dining room, and a downstairs cloakroom. Upstairs there is a master bedroom with en-suite, two further bedrooms and a family bathroom. Outside the garden wraps around the front and side of the property, while to the rear is a private courtyard garden. The property also benefits from a detached

© CJ Property Marketing Ltd Produced for Lane & Bennetts

- OPEN DAY SATURDAY 2ND MARCH BY APPOINTMENT
- END OF TERRACE CHARACTER PROPERTY IN IDYLLIC LOCATION
- SITUATED ON A CORNER PLOT OVERLOOKING VILLAGE GREEN
- IN NEED OF MODERNISATION THROUGHOUT
- AVAILABLE CHAIN FREE
- SITTING ROOM WITH BAY WINDOW & FEATURE FIREPLACE
- KITCHEN & SEPARATE DINING ROOM
- EN-SUITE, FAMILY BATHROOM & CLOAKROOM
- GARAGE & OFF ROAD PARKING
- WRAP AROUND FRONT/SIDE GARDEN & REAR COURTYARD GARDEN