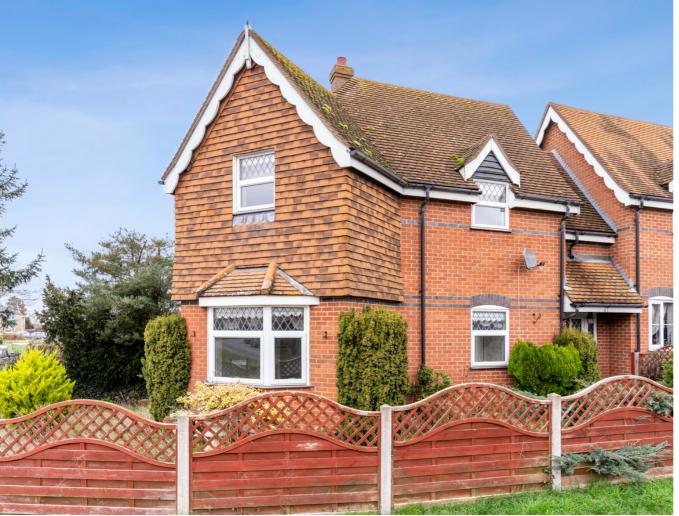

41 Southill Road, Broom, Biggleswade, Bedfordshire, SG18 9NN

garage and off road parking.

picturesque village of Broom. Situated in an idyllic location on a corner plot with views over the village green, and available for sale with no upward chain. Internally the property does require fully modernising throughout, but offers fantastic potential for the right buyer. The accommodation includes a sitting room with bay window and feature fireplace, a kitchen and separate dining room, and a downstairs cloakroom. Upstairs there is a master bedroom with en-suite, two further bedrooms and a family bathroom. Outside the garden wraps around the front and side of the property, while to the rear is a private courtyard garden. The property also benefits from a detached

Charming end of terrace character property formally known as 'The White Horse Cottage' set in the

Guide Price £375,000

Approximate Gross Internal Area Ground Floor = 43.0 sq m / 463 sq ft First Floor = 47.0 sq m / 506 sq ft Total = 90.0 sq m / 969 sq ft

© CJ Property Marketing Ltd Produced for Lane & Bennetts

- OPEN DAY SATURDAY 2ND MARCH BY APPOINTMENT
- END OF TERRACE CHARACTER PROPERTY IN IDYLLIC LOCATION
- SITUATED ON A CORNER PLOT OVERLOOKING VILLAGE GREEN
- IN NEED OF MODERNISATION THROUGHOUT
- AVAILABLE CHAIN FREE
- SITTING ROOM WITH BAY WINDOW & FEATURE FIREPLACE
- KITCHEN & SEPARATE DINING ROOM
- EN-SUITE, FAMILY BATHROOM & CLOAKROOM
- GARAGE & OFF ROAD PARKING
- WRAP AROUND FRONT/SIDE GARDEN & REAR COURTYARD GARDEN