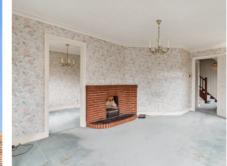

41 Southill Road, Broom, Biggleswade, Bedfordshire, SG18 9NN

garage and off road parking.

picturesque village of Broom. Situated in an idyllic location on a corner plot with views over the village green, and available for sale with no upward chain. Internally the property does require fully modernising throughout, but offers fantastic potential for the right buyer. The accommodation includes a sitting room with bay window and feature fireplace, a kitchen and separate dining room, and a downstairs cloakroom. Upstairs there is a master bedroom with en-suite, two further bedrooms and a family bathroom. Outside the garden wraps around the front and side of the property, while to the rear is a private courtyard garden. The property also benefits from a detached

© CJ Property Marketing Ltd Produced for Lane & Bennetts

- OPEN DAY SATURDAY 2ND MARCH BY APPOINTMENT
- END OF TERRACE CHARACTER PROPERTY IN IDYLLIC LOCATION
- SITUATED ON A CORNER PLOT OVERLOOKING VILLAGE GREEN
- IN NEED OF MODERNISATION THROUGHOUT
- AVAILABLE CHAIN FREE
- SITTING ROOM WITH BAY WINDOW & FEATURE FIREPLACE
- KITCHEN & SEPARATE DINING ROOM
- EN-SUITE, FAMILY BATHROOM & CLOAKROOM
- GARAGE & OFF ROAD PARKING
- WRAP AROUND FRONT/SIDE GARDEN & REAR COURTYARD GARDEN