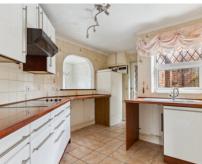

41 Southill Road, Broom, Biggleswade, Bedfordshire, SG18 9NN

garage and off road parking.

picturesque village of Broom. Situated in an idyllic location on a corner plot with views over the village green, and available for sale with no upward chain. Internally the property does require fully modernising throughout, but offers fantastic potential for the right buyer. The accommodation includes a sitting room with bay window and feature fireplace, a kitchen and separate dining room, and a downstairs cloakroom. Upstairs there is a master bedroom with en-suite, two further bedrooms and a family bathroom. Outside the garden wraps around the front and side of the property, while to the rear is a private courtyard garden. The property also benefits from a detached

© CJ Property Marketing Ltd Produced for Lane & Bennetts

- OPEN DAY SATURDAY 2ND MARCH BY APPOINTMENT
- END OF TERRACE CHARACTER PROPERTY IN IDYLLIC LOCATION
- SITUATED ON A CORNER PLOT OVERLOOKING VILLAGE GREEN
- IN NEED OF MODERNISATION THROUGHOUT
- AVAILABLE CHAIN FREE
- SITTING ROOM WITH BAY WINDOW & FEATURE FIREPLACE
- KITCHEN & SEPARATE DINING ROOM
- EN-SUITE, FAMILY BATHROOM & CLOAKROOM
- GARAGE & OFF ROAD PARKING
- WRAP AROUND FRONT/SIDE GARDEN & REAR COURTYARD GARDEN