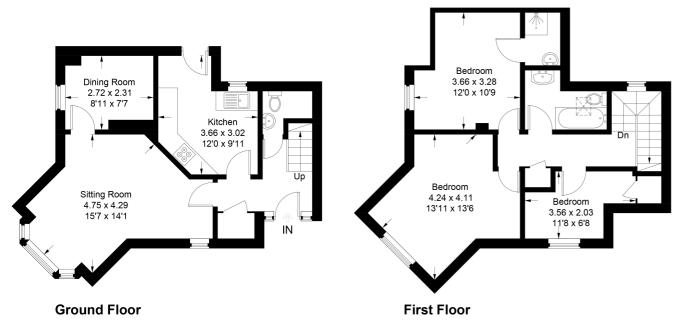

Charming end of terrace character property formally known as 'The White Horse Cottage' set in the

Guide Price £375,000

Approximate Gross Internal Area Ground Floor = 43.0 sq m / 463 sq ft First Floor = 47.0 sq m / 506 sq ft Total = 90.0 sq m / 969 sq ft

This plan is for layout guidance only. Not drawn to scale unless stated. Windows and door openings are approximate. Whilst every care is taken in the preparation of this plan, please check all dimensions, shapes and compass bearings before making any decisions reliant upon them.