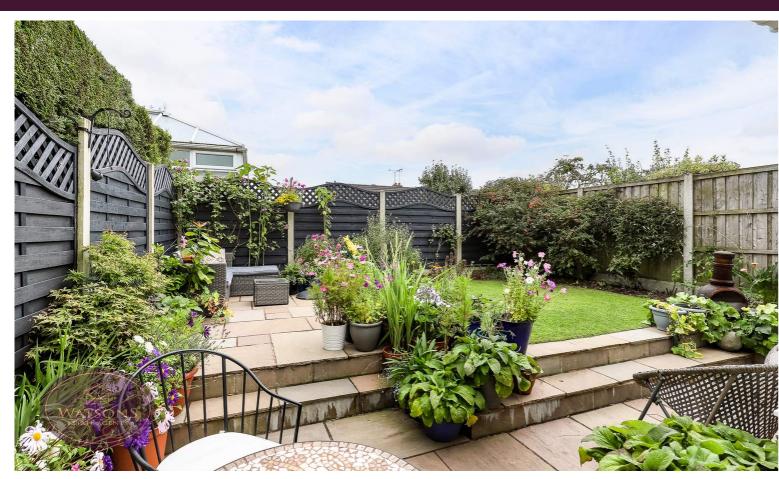

#### **Outside**

The private south facing rear has a paved patio, lawned garden and flower bed borders with a range of plants & shrubs. Timber fencing encloses the garden with gated side access. There is a timber shed and bin store to the side of the property. To the front of the property is a tarmacadam drive with parking for 2 cars and a lawn with flower bed borders and a range of plants & shrubs.