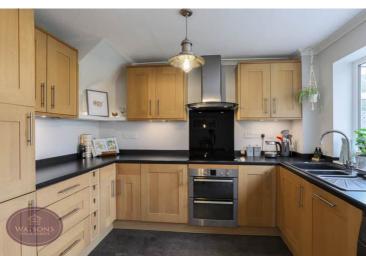

## **Dining Kitchen**

4.76m x 3.23m (15' 7" x 10' 7") A range of matching shaker style wall & base units with worksurfaces incorporating an inset 1.5 bowl sink and drainer unit. Integrated appliances including; fridge freezer, dishwasher, double electric oven and hob with extractor over. Plumbing for washing machine, radiator, tiled floor, uPVC double glazed window to the rear and bi fold doors to the conservatory.