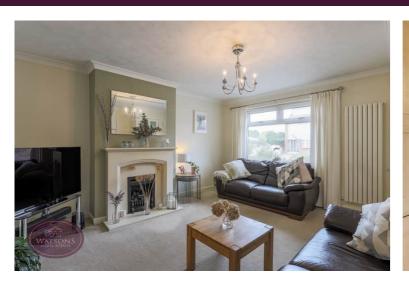

#### Lounge

4.38m x 3.83m (14' 4" x 12' 7") UPVC double glazed window to the front, inglenook feature fireplace surround with real flame gas fire, vertical radiator and door to the dining kitchen.