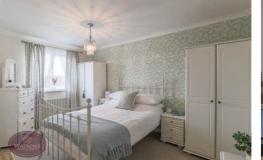

## Bedroom 1

4.24m x 2.94m reducing to 2.55m (13' 11" x 9' 8") UPVC double glazed window to the rear, radiator.

### **Bedroom 2**

3.44m x 2.59m (11' 3" x 8' 6") UPVC double glazed window to the front, wood effect laminate flooring, radiator.

#### **Bedroom 3**

2.4m x 2.14m (7' 10" x 7' 0") UPVC double glazed window to the rear, wood effect laminate flooring, radiator.