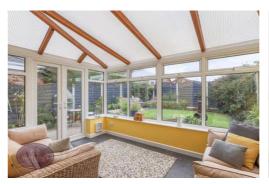

## Conservatory

3.8m x 2.71m (12' 6" x 8' 11") Brick & uPVC double glazed construction with French doors leading out to the garden and wood effect laminate flooring.