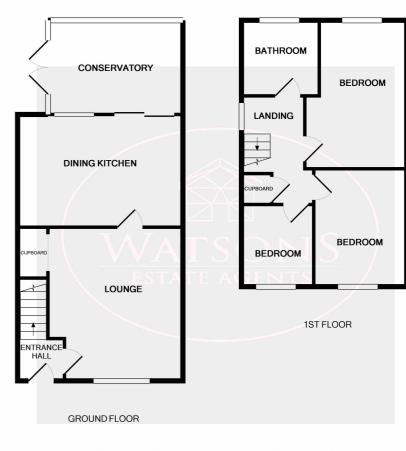

### **Ground Floor**

# **Entrance**

Composite entrance door to the front, door to the lounge and stairs to the first floor.

#### Lounge

4.38m x 3.83m (14' 4" x 12' 7") UPVC double glazed window to the front, inglenook feature fireplace surround with real flame gas fire, vertical radiator and door to the dining kitchen.

## **Dining Kitchen**

4.76m x 3.23m (15' 7" x 10' 7") A range of matching shaker style wall & base units with worksurfaces incorporating an inset 1.5 bowl sink and drainer unit. Integrated appliances including; fridge freezer, dishwasher, double electric oven and hob with extractor over. Plumbing for washing machine, radiator, tiled floor, uPVC double glazed window to the rear and bi fold doors to the conservatory.

## Conservatory

3.8m x 2.71m (12' 6" x 8' 11") Brick & uPVC double glazed construction with French doors leading out to the garden and wood effect laminate flooring.

### **First Floor**

## Landing

UPVC double glazed window to the side, built in storage cupboard, access to the partly boarded attic with drop down ladder, doors to all bedrooms & the bathroom.

Whilst every attempt has been made to ensure the accuracy of the floor plan contained here, measurements of doors, windows, rooms and any other items are approximate and no responsibility is taken for any error, omission, or mis-statement. This plan is for illustrative purposes only and should be used as such by any prospective purchaser. The services, systems and appliances shown have not been tested and no guarantee as to their operability or efficiency can be given

## Bedroom 1

4.24m x 2.94m reducing to 2.55m (13' 11" x 9' 8") UPVC double glazed window to the rear, radiator.

### **Bedroom 2**

3.44m x 2.59m (11' 3" x 8' 6") UPVC double glazed window to the front, wood effect laminate flooring, radiator.

#### **Bedroom 3**

2.4m x 2.14m (7' 10" x 7' 0") UPVC double glazed window to the rear, wood effect laminate flooring, radiator.

#### **Bathroom**

3 piece suite in white comprising WC, vanity sink unit & bath with electric shower over. Chrome heated towel rail, ceiling spotlights, extractor fan, obscured uPVC double glazed window to the rear.