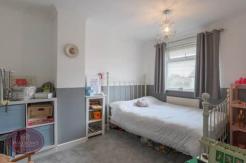

## Bedroom 1

4.24m x 2.94m reducing to 2.55m (13' 11" x 9' 8") UPVC double glazed window to the rear, radiator.

### **Bedroom 2**

3.44m x 2.59m (11' 3" x 8' 6") UPVC double glazed window to the front, wood effect laminate flooring, radiator.

#### **Bedroom 3**

2.4m x 2.14m (7' 10" x 7' 0") UPVC double glazed window to the rear, wood effect laminate flooring, radiator.