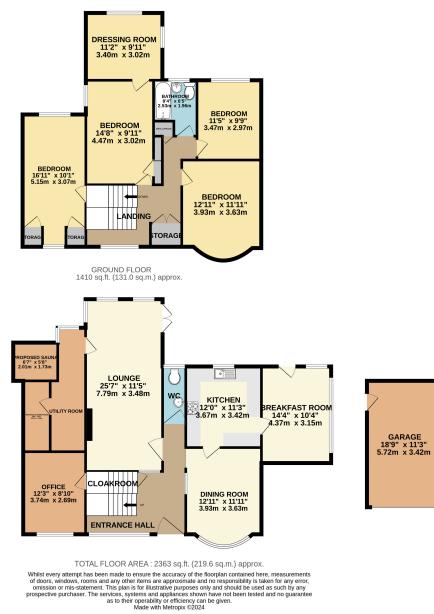

## PROPERTY DESCRIPTION

Gregory Brown are delighted to bring to the market this very attractive and spacious four double bedroom, detached family home, which is situated in a sought after cul-de-sac, within walking distance of Ashford high street. The ground floor accommodation comprises a wonderfully large and open entrance hall, downstairs cloakroom, 25ft lounge, 15ft dining room, and a 12ft fitted kitchen/breakfast room. To the first floor there are four double bedrooms with a large dressing room to the master, and a family bathroom. Externally, the property features a detached garage to the side, a large, well-maintained and secluded rear garden, and ample driveway parking for several cars. Other features include gas central heating and uPVC double glazed windows. Early viewings are advised to avoid disappointment.

## 1ST FLOOR 953 sq.ft. (88.6 sq.m.) approx.

England, Scotland & Wales