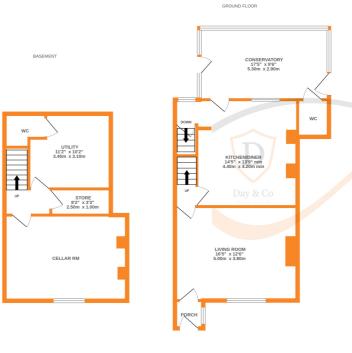

Ground Floor - Entrance porch, spacious lounge with window to the front and wood burning stove, spacious dining kitchen with a range of fitted wall and base units, island, window and door to the rear, large conservatory with doors leading to the garden and door leading to a w.c..

Basement with room to the front with small window, store room, utility, w.c.

First floor - Landing, two bedrooms and the house bathroom comprising of a roll top bath, shower cubicle, w.c., wash basin and side window.

Upper Floor - Two bedrooms and completing the accommodation is a second bathroom comprising of a bath, wc., wash basin and roof window.

Gas central heating, double glazing.

Outside - Front garden, driveway to side providing parking. The rear garden which is a good size must be viewed to be fully appreciated with lawn and patio deck areas, shed and water feature.

EPC Rating D

we, rooms and any other liters are approximate and no responsibility is taken for any error, his-statement. This plan is for illustrative purposes only and should be used as such by any hase. The services, systems and appliances shown have no been tested and no guarante as to their operability or efficiency can be given. Made with Metropix C2024