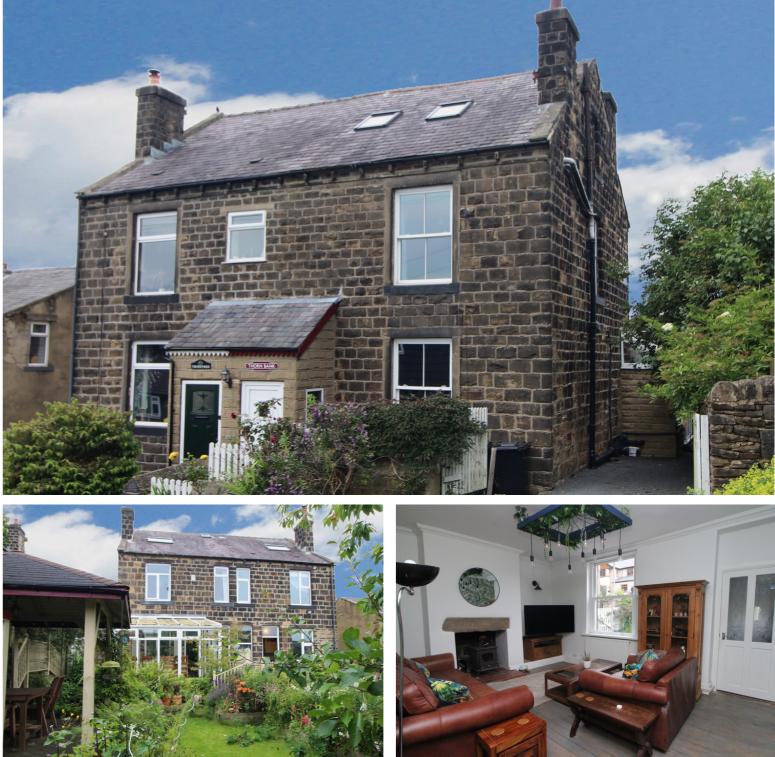

## **FULL DESCRIPTION**

An ideal purchase for the growing family is this four bedroom mature semi-detached family home, situated in the popular residential location of Long Lee with a pleasant rear garden well worthy of a viewing and a driveway to the side. This property is handily placed for access to the local primary school and has accommodation briefly comprising.

Ground Floor - Entrance porch, spacious lounge with window to the front and wood burning stove, spacious dining kitchen with a range of fitted wall and base units, island, window and door to the rear, large conservatory with doors leading to the garden and door leading to a w.c..

Upper Floor - Two bedrooms and completing the accommodation is a second bathroom comprising of a bath, wc., wash basin and roof window.

Gas central heating, double glazing.

Outside - Front garden, driveway to side providing parking. The rear garden which is a good size must be viewed to be fully appreciated with lawn and patio deck areas, shed and water feature.