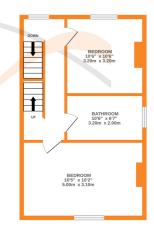

Basement with room to the front with small window, store room, utility, w.c.

First floor - Landing, two bedrooms and the house bathroom comprising of a roll top bath, shower cubicle, w.c., wash basin and side window.