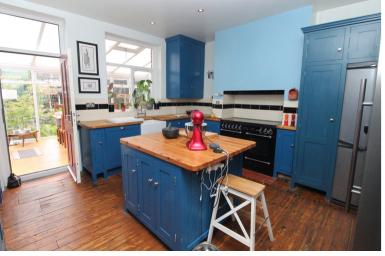

Ground Floor - Entrance porch, spacious lounge with window to the front and wood burning stove, spacious dining kitchen with a range of fitted wall and base units, island, window and door to the rear, large conservatory with doors leading to the garden and door leading to a w.c..