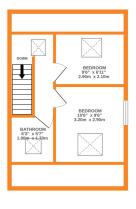

Upper Floor - Two bedrooms and completing the accommodation is a second bathroom comprising of a bath, wc., wash basin and roof window.

Gas central heating, double glazing.

Outside - Front garden, driveway to side providing parking. The rear garden which is a good size must be viewed to be fully appreciated with lawn and patio deck areas, shed and water feature.