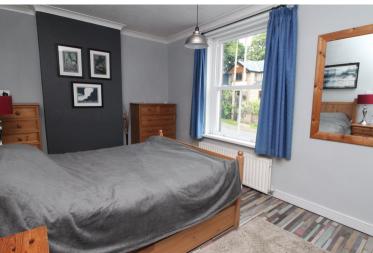

Basement with room to the front with small window, store room, utility, w.c.

First floor - Landing, two bedrooms and the house bathroom comprising of a roll top bath, shower cubicle, w.c., wash basin and side window.

Upper Floor - Two bedrooms and completing the accommodation is a second bathroom comprising of a bath, wc., wash basin and roof window.

Gas central heating, double glazing.

Outside - Front garden, driveway to side providing parking. The rear garden which is a good size must be viewed to be fully appreciated with lawn and patio deck areas, shed and water feature.