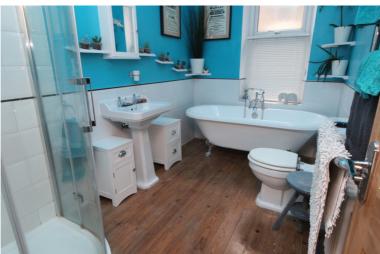

Basement with room to the front with small window, store room, utility, w.c.

First floor - Landing, two bedrooms and the house bathroom comprising of a roll top bath, shower cubicle, w.c., wash basin and side window.

Upper Floor - Two bedrooms and completing the accommodation is a second bathroom comprising of a bath, wc., wash basin and roof window.

Gas central heating, double glazing.

Outside - Front garden, driveway to side providing parking. The rear garden which is a good size must be viewed to be fully appreciated with lawn and patio deck areas, shed and water feature.