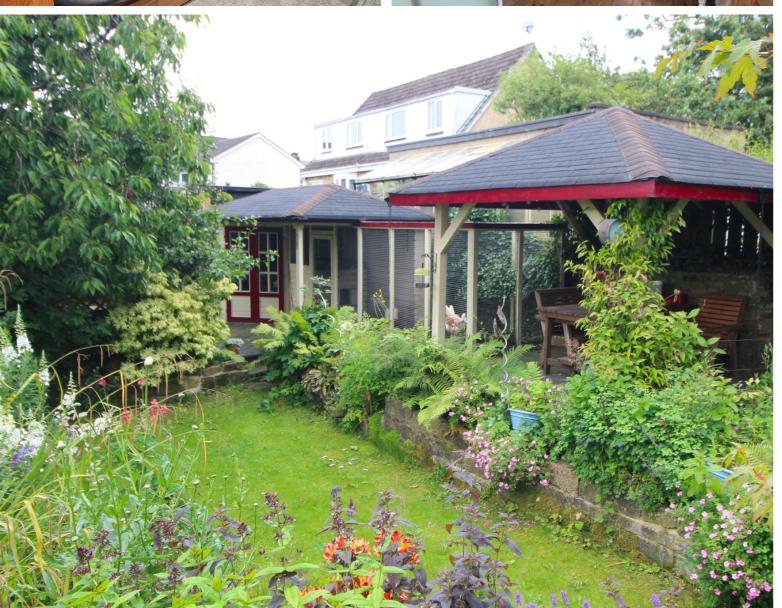

Upper Floor - Two bedrooms and completing the accommodation is a second bathroom comprising of a bath, wc., wash basin and roof window.

Gas central heating, double glazing.

Outside - Front garden, driveway to side providing parking. The rear garden which is a good size must be viewed to be fully appreciated with lawn and patio deck areas, shed and water feature.