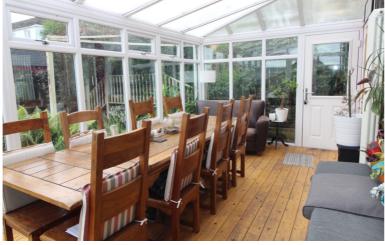

Ground Floor - Entrance porch, spacious lounge with window to the front and wood burning stove, spacious dining kitchen with a range of fitted wall and base units, island, window and door to the rear, large conservatory with doors leading to the garden and door leading to a w.c..