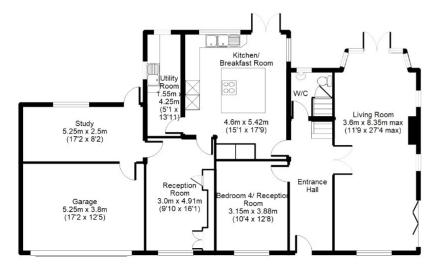

## Kingsclear Park, CAMBERLEY, GU15 2LS

\*\* OPEN DAY 16TH OCTOBER BETWEEN 10AM & 2PM - BY APPOINTMENT \*\*Jigsaw Estates are proud to present this detached property situated just off the extremely desirable Heatherdale Road area of Camberley, within easy walking distance of the town centre. The property occupies a plot of approx. 0.3 acre and in the past there was planning permission to build a double storey extension, along with a loft conversion so there is plenty of potential! Currently the accommodation is set up with three bedrooms (originally there were four), an en-suite along with a refitted family bath/shower room upstairs. Downstairs there are four reception rooms (the fourth set up as a bedroom), a stylish refitted kitchen/breakfast room, cloakroom and garage. The garden definitely has the wow factor and is south westerly facing, with a high degree of privacy and a large sandstone patio. The driveway provides parking for several vehicles. Please call us as early as possible to avoid disappointment. NO ONWARD CHAIN!!

- THREE BEDROOMS (ORIGINALLY FOUR **UPSTAIRS)**
- EN-SUITE SHOWER ROOM & REFITTED FAMILY **BATH/SHOWER ROOM**
- FOUR RECEPTION ROOMS (ONE CURRENTLY USED AS A BEDROOM)
- REFITTED KITCHEN/BREAKFAST ROOM
- GARAGE