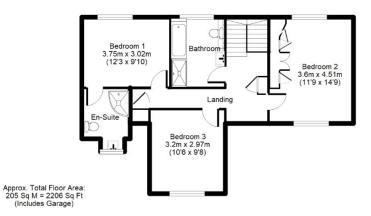

Floorplan is for Illustration purposes only All measurements are approximate and should be verified.

- \*\* OPEN DAY 16TH OCTOBER 10AM - 2PM - STRICTLY BY **APPOINTMENT \*\***
- NO ONWARD CHAIN
- DETACHED PROPERTY
- DESIRABLE RESIDENTAL ROAD WITHIN WALKING DISTANCE TO TOWN CENTRE

- THREE BEDROOMS (ORIGINALLY FOUR **UPSTAIRS)**
- EN-SUITE SHOWER ROOM & REFITTED FAMILY **BATH/SHOWER ROOM**
- FOUR RECEPTION ROOMS (ONE CURRENTLY USED AS A BEDROOM)
- REFITTED KITCHEN/BREAKFAST ROOM
- GARAGE