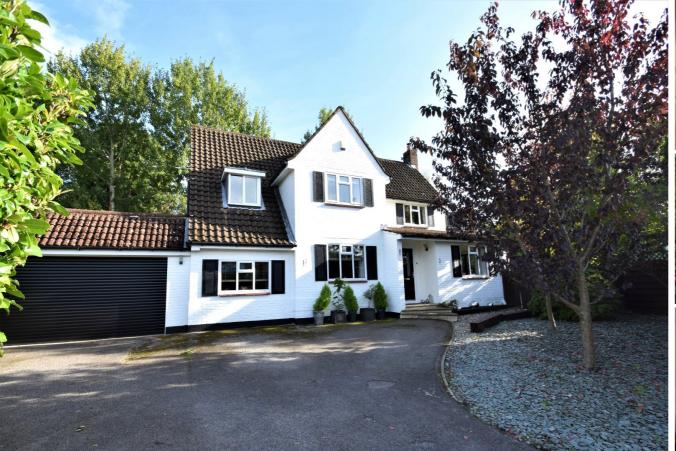

## Kingsclear Park, CAMBERLEY, GU15 2LS

\*\* OPEN DAY 16TH OCTOBER BETWEEN 10AM & 2PM - BY APPOINTMENT \*\*Jigsaw Estates are proud to present this detached property situated just off the extremely desirable Heatherdale Road area of Camberley, within easy walking distance of the town centre. The property occupies a plot of approx. 0.3 acre and in the past there was planning permission to build a double storey extension, along with a loft conversion so there is plenty of potential! Currently the accommodation is set up with three bedrooms (originally there were four), an en-suite along with a refitted family bath/shower room upstairs. Downstairs there are four reception rooms (the fourth set up as a bedroom), a stylish refitted kitchen/breakfast room, cloakroom and garage. The garden definitely has the wow factor and is south westerly facing, with a high degree of privacy and a large sandstone patio. The driveway provides parking for several vehicles. Please call us as early as possible to avoid disappointment. NO ONWARD CHAIN!!