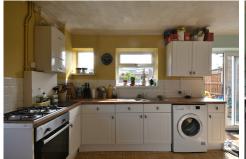

# Kitchen/Diner

18' 10" x 11' 07" (5.74m x 3.53m) Kitchen area laid to tile, range of base and wall cabinets, inset steel sink with mixer tap, gas hob with oven below, space for fridge freezer, space and plumbing for washing machine, dining area laid to laminate, patio doors leading to rear garden