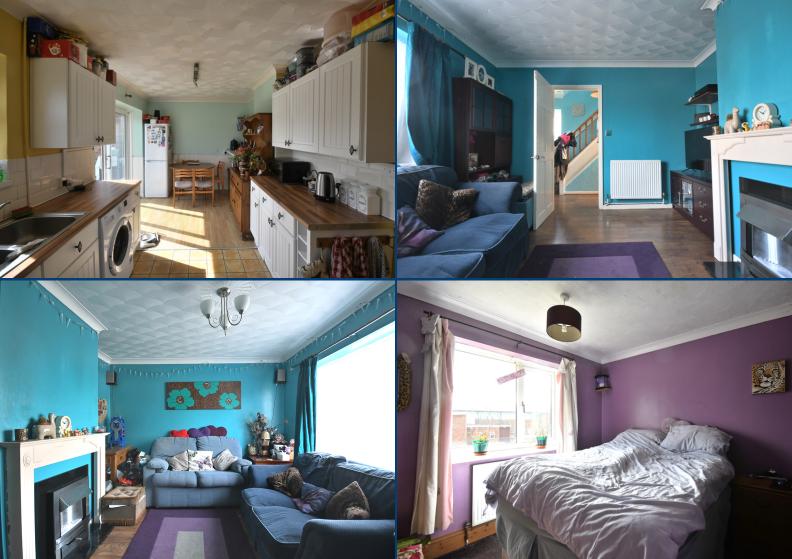

# 48 Columbia Way King's Lynn Norfolk **PE30 2LB**

£175,000

Newson and Buck are delighted to bring to the market this well- • Kitchen/Diner maintained two-bedroom semi detached home, located in a popular area of King's Lynn. Ideal for first-time buyers, investors, or those looking to downsize. The property offers spacious and practical accommodation throughout, including a bright sitting room and a kitchen/diner overlooking the rear garden. Upstairs, there are two good-sized double bedrooms and a family

links into the town centre, this is a fantastic opportunity not to be missed.

# Kitchen/Diner

18' 10" x 11' 07" (5.74m x 3.53m) Kitchen area laid to tile, range of base and wall cabinets, inset steel sink with mixer tap, gas hob with oven below, space for fridge freezer, space and plumbing for washing machine, dining area laid to laminate, patio doors leading to rear garden

## **Bedroom One**

15' 09" x 8' 11" (4.80m x 2.72m) Laminate flooring, two windows to front aspect, storage cupboard, radiator

## **Bedroom Two**

10' 09" x 9' 02" (3.28m x 2.79m) Carpeted, window to rear aspect, two radiators, built in wardrobes