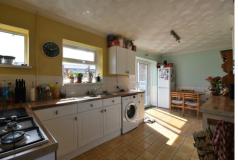

# Kitchen/Diner

18' 10" x 11' 07" (5.74m x 3.53m) Kitchen area laid to tile, range of base and wall cabinets, inset steel sink with mixer tap, gas hob with oven below, space for fridge freezer, space and plumbing for washing machine, dining area laid to laminate, patio doors leading to rear garden