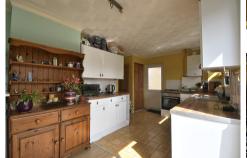

# Kitchen/Diner

18' 10" x 11' 07" (5.74m x 3.53m) Kitchen area laid to tile, range of base and wall cabinets, inset steel sink with mixer tap, gas hob with oven below, space for fridge freezer, space and plumbing for washing machine, dining area laid to laminate, patio doors leading to rear garden