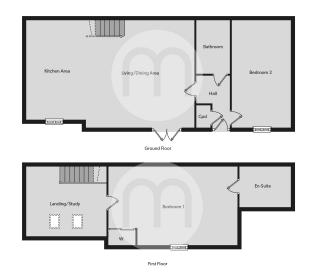

st 55 properties. New to the market and offered for sale with no onward chain, this well proportioned home is conveniently positioned South of the Braintree town centre, with the development itself offering an excellent range of amenities including a residents lounge, a library, and a guest suite for visiting friends & family.





## Property Details.

### Ground Floor

#### **Entrance Hall**

#### Lounge/Dining Area





15' 8" x 15' 6" (4.78m x 4.72m)

#### **Kitchen**



14' 5" x 8' 7" (4.39m x 2.62m)

#### Bedroom Two / Separate Dining Room



15'6" x 8'7" (4.72m x 2.62m)

#### Shower Room



## Property Details.

## First Floor

#### Master Bedroom



18'8" x 11'3" (5.69m x 3.43m)

#### En Suite To Master



## Outside

Courtyard Style Garden



## Property Details.

### Floorplans



#### Location



We have not carried out a structural survey and the services, appliances and specific fittings have not been tested. All photographs, measurements, floor plans and distances referred to are given as a guide only and should not be relied upon for the purchase of carpets or any other fixtures or fittings. Gardens, roof terraces, balconies and communal gardens as well as tenure and lease details cannot have their accuracy guaranteed for intending purchasers. Lease details, service ground rent (where applicable) are given as a guide only and should be checked and confirmed by your solicitor prior to exchange of contracts.