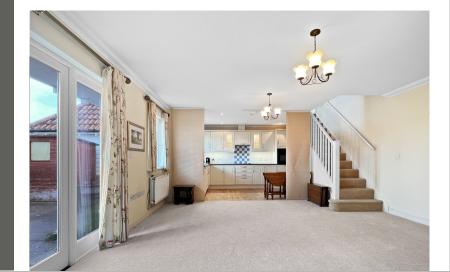

#### Lounge/Dining Area

15' 8" x 15' 6" (4.78m x 4.72m)

#### **Kitchen**

14' 5" x 8' 7" (4.39m x 2.62m)

## First Floor