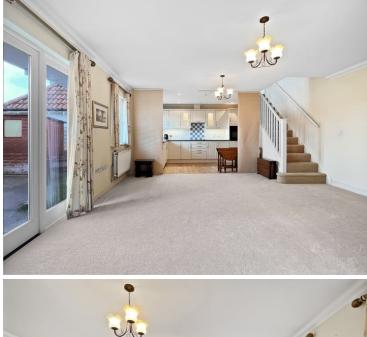

#### Lounge/Dining Area

15' 8" x 15' 6" (4.78m x 4.72m)

#### **Kitchen**

14' 5" x 8' 7" (4.39m x 2.62m)

## First Floor